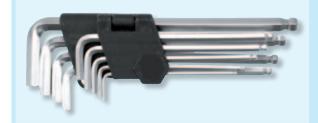

,0

cross: blade length:

100mm blade PH1 / 150mm blade PH2

30.878.006

1

## **Screwdriver Set 10pcs**



## **CrV-Blade, Softgrip Slot: blade length:**

75~mm blade: 3,0 / 100~mm blade: 5,0 / 100~mm blade: 6,0 / 150~mm blade: 6,0

150 mm blade: 8,0 cross: blade length:

75~mm blade PH0 / 75~mm blade PH1 / 100~mm blade PH2 / 150~mm blade PH2

150 mm blade PH3

30.878.010

## **T-Grip Screwdriver Set 41pcs**



CrV blade 25 mm slot: 4/5/6/7 cross: PH1/PH2/PH

**TX:** T10/T15/T20/T25/T30/T40

Pozidriv: PZ1/PZ2/PZ3 hexagonal: H4/H5/H6 9 sockets: 5-13 mm 3/16" 9 sockets: 5-13 mm 1/2"

30.878.041

1





for TORX-screws, 8pcs T8, T9, T10, T15, T20, T25, T30, T40

with T-handle 30.878.071





for TORX-screws, 8pcs T9, T10, T15, T20, T25, T27, T30, T50

30.878.074

1

## **Hex Key Set 9pcs**



2,5/3/4/5/5,5/6/7/8/10

30.878.009

## Socket Driver Set 94-piece 1/2" 1/4"



- 1/2": 10, 11, 12, 13, 14, 15, 16, 17, 18, 19, 20, 21, 22, 23, 24 mm (L=38 mm); 27, 30, 32 mm (L=42 mm); 1/4": 4, 4.5, 5, 5.5, 6, 7, 8, 9, 10, 11, 12, 13, 14 mm (L=25 mm); CrV 50BV30;
- 1/2" (127, 254 mm); 1/4" (50.8, 101.6 mm); CrV 50BV30;
- □ 3/8\*(F) x 1/2\*(M); CrV 50BV30; □ □ 1/4\* (150 mm); CrV;
- 2 1/2", 1/4"; CrV 50BV30; ( 1/2": 16, 21 mm; CrV 50BV30;
  - 3 1/4" (152 mm); CrV 50BV30;
- 1/2", 1/4"; 72T; CrV 6140; 1/4" (150 mm); CrV 50BV30;
- = 5/16": 8, 10, 12, 14 mm (L=30 mm); AISI S2;
  - □ 1/4\*: T8, T10, T15, T20, T25, T30; AISI S2 / CrV 50BV30;
- □ □ 5/16\*: 8, 10, 12 mm (L=30 mm); AISI S2; ○ □□□□ 1/4\*: 3, 4, 5, 6 mm; AISI S2 / CrV 50BV30;
- ⇒ € 5/16": PH3, PH4 (L=30 mm); AISI S2; ♦ <== 1/4\*: PZ