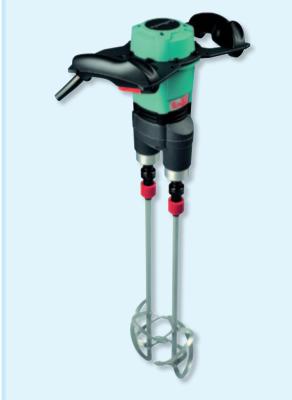

| 00.020.430 | 1 |
| 3                                           |            |   |
| 1600 Watt, very powerful,                   |            |   |
| 2-speed mixer                               |            |   |
| 1. speed 410 rpm, 2. speed 580 rpm,         |            |   |
| ideal quantity per mix 90 L                 |            |   |
| radar quartery por rinx oo L                |            |   |
| WK Ø 160                                    |            |   |
| HEXAFIX® coupling                           | 00.020.436 | 1 |
| M14 coupling                                | 00.020.442 | 1 |
| in i oduping                                | 00.020.442 | ' |
|                                             |            |   |

## **Collomix Compulsory Mixer**



Xo55 Counter-rotating mixing tool; No counter-torque acting on the user makes for light work with less physical effort, Electronic speed control, infinitely variable for smooth power transmission, stirrers in different colours so they can be fitted easily and correctly. New: Rubber protective sleeves keep the coupling clean and in order, changeable

| HEXAFIX® coupling               | 00.020.448 | ı |
|---------------------------------|------------|---|
| Stirrer for Xo55 duo and CX-Duo |            |   |
| MKD 120 HF Ø 190 mm             | 00.040.070 | 1 |
| MKD 140 HF Ø 210 mm             | 00.040.080 | 1 |
|                                 |            |   |
|                                 |            |   |
|                                 |            |   |



## **MK Stirrer**