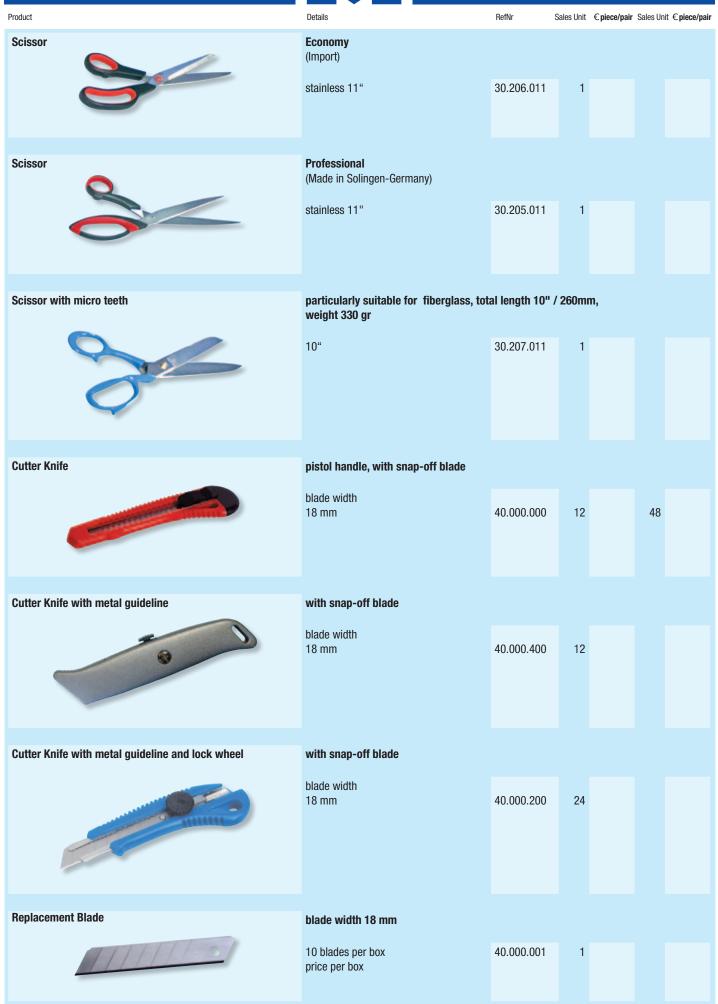

---------------|
| Grid         | plastic<br>18x21 cm<br>plastic<br>27x29 cm<br>metal<br>26x30 cm             | 10.900.210<br>10.900.290<br>10.900.300 | 10<br>10<br>10 |             |           |               |
| Paint Tray   | plastic PP solvent resistant, stackable<br>15x29 cm<br>31x35 cm<br>31x47 cm | 10.910.329<br>10.910.350<br>10.910.470 | 10<br>10<br>10 |             |           |               |
| Paint Bucket | solvent resistant, stackable, 12 Litre                                      |                                        |                |             |           |               |
|              | 38x26x20 cm                                                                 | 10.920.012                             | 5              |             |           |               |













22 Product Details RefNr Sales Unit €piece/pair Sales Unit €piece/pair **Belgium Floor Trowel** stainless, unvarnished handle, blade thickness 1,1 mm 30 cm 20.903.030 1 45 cm 20.903.050 1 **Swedish Floor Trowel** carbon steel, short bar for more flexibility, blade thickness 0,75mm 50 cm 20.902.150 1 60 cm 20.902.160 **Screed Trowel open handle** stainless, unvarnished handle, long bar blade thickness 0,75 mm 50 cm 20.901.050 1 60 cm 20.901.060 1 chamfered edges 50 cm 20.901.150 1 blade thickness 1,1 mm 50 cm 20.901.051 1 60 cm 20.901.061 1 chamfered edges 50 cm 20.901.151 1 **Screed Trowel closed handle** stainless, unvarnished handle, long bar blade thickness 0,75 mm 50 cm 20.905.007 1 60 cm 20.905.067 blade thickness 1,1 mm 50 cm 20.905.012 60 cm 20.905.061 1 carbon steel, unva