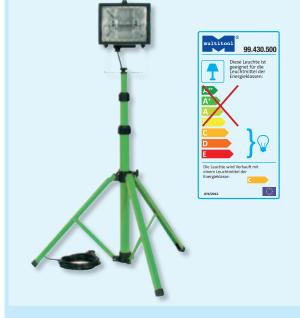

plastic-coated aluminium die cast housing and frame. They are equipped with an aluminium reflector, hardened safety front glass, silicone sealing, lamp socket R7S and a junction box with grounding terminal. All models are suitable for outdoor areas. Dimension HxLxD 195x320x155 mm H05W-F 3G 0,75mm² cable

500 Watt 99.420.500

## **Halogen Floodlight Professional**



with 400 Watt bulb (=500W standard bulb) for permanent outside use, 5m cable H07RN-F, 3G1,0mm², stable protective lattice and a heat-resistant safety glass, large housing for better heat dissipation, leading to an increase in the life of the bulb, bulbs can be changed without using tools, Fitting R7s, Dimension HxLxD 260x360x230 mm H07RN-F 3G 1,0mm² cable

500 Watt 99.420.502

## Halogen Floodlight 500Watt with mobile tripod



tripod 0,8-1,8m 500 Watt, incl. 5m rubber cable H05 W-F, 3G 0,75mm². made with a plastic-coated aluminium die cast housing and frame. They are equipped with an aluminium reflector, hardened safety front glass, silicone sealing, lamp socket R7S and a junction box with grounding terminal. All models are suitable for outdoor areas. Dimension LxHxD 185x180x155mm

500 Watt 99.430.500 1

## 2 Halogen Floodlight with mobile tripod



500 Watt, incl. 3m rubber cable, made with a plastic-coated aluminium die cast housing and frame. They are equipped with an aluminium reflector, hardened safety front glass, silicone sealing, lamp socket R7S. Suitable for outdoor areas (IP 44). Tripod from 0,8 to 2,0m, H05W-F 3G 0,75mm² cable

2 x 500 Watt 99.430.520 1





| Replacement Lamp 500 Wat            |