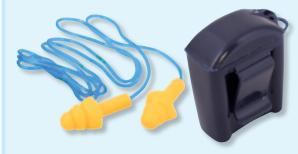

nic gas and dust 10 pcs per box, price per box

| FFP2 | 92.405.002 | 1 |
|------|------------|---|
| FFP3 | 92.405.003 | 1 |



weight approx. 160g, adjustable to any required height

SNR: 25dB

80.300.001

**Ear Protection Capsule Standard** 



Quality ear defenders, for use in medium duty industrial and outdoor applications, soft, wide foam cushions for all day comfort - ideal for long shifts, over the Head SNR=30, Behind the Head SNR=26, conforms to EN352-1

SNR: 30dB

80.300.011



self-adjusting to minimise pressure on the ear canal and to maximise noise protection, conforms to EN352-2

SNR: 33dB

80.300.010

10

100

**Ear Plugs with Cord** 



re-useable, washable corded ear plug with compact carry case, conforms to EN352-2

SNR: 32dB

80.300.050

5

50

**Ear Plugs with Cord** 



re-useable, washable corded ear plug with compact carry case, conforms to EN352-2

SNR: 26dB

80.300.060



18 Product Details RefNr Sales Unit €piece/pair Sales Unit €piece/pair **Eye Rinsing Bottle** with 0,9% Na-Solution, durable 3 years, max. rinsing time 4 min 200 ml 94.000.200 **Protection Bag** for eye rinsing bottle Art. Nr. 94.000.200 incl. straps for belts attachment 94.001.200 1 **Hand cleaner** special cleaner for resins, sensational cleaning performance - skin-friendly solvent - without abrasive agents - all free from artificial scents and preservatives - excellent skin compatibility - dermatologically tested - bio-degradable 1 litre 98.000.001 **Skin Maintaining Lotion** Lotion for skin regeneration, containing bee wax and natural oil, silicon free 250 ml 98.000.002 1 **Cov