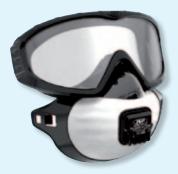

y eyewear and respirators often reduce each others effectiveness because eyewear frames compromise the seal of the respirator and lead to lens misting and reduced respiratory protection.

FilterSpec® combines both protective devices into an integrated unit, allowing them to work harmoniously to provide optimum wearer comfort and protection, anti-mist and anti-scratch coating as standard on all lenses, Spectacle conforms to: EN166.1.F.T, Disposable filter respirator element for optimum protection, low breathing resistance valve reduces moisture and CO build up, padded for extra comfort over prolonged use, moulds to face shape for excellent seal. Conforms to: EN1827:1999 + A1:2009

with FMP2 Valve Filter - clear lens (clam shell)

92.405.000

1

#### Safety Glasses with Filter Professional



suitable for spectacles wearer safety eyewear and respirators often reduce each others effectiveness because eyewear frames compromise the seal of the respirator and lead to lens misting and reduced respiratory protection.

FilterSpec® combines both protective devices into an integrated unit, allowing them to work harmoniously to provide optimum wearer comfort and protection, Goggle Stylish goggle design providing impact protection. Fully adjustable dual wide fitting elastic harness for optimum fit and comfort. Anti-mist coating as standard. Anti-scratch coating as standard. 5.5 base, one-piece lens offers optimal coverage. Can be used with prescription (Rx) eyewear.

Goggle conforms to: EN166.1.B.T Respirator Filter The respirators have been developed for particular working environments