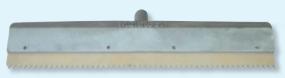

|             |                         |
| Rake with clamping bar and pins Economy | with clamping bar to attach toothed bla                                                                             | ades and heig            | ght adju   | stable pin  | S                       |
|                                         | 56 cm                                                                                                               | 20.560.060               | 1          |             |                         |
| Rake with clamping bar and pins         | with clamping bar to attach toothed bla<br>stainless pins and softgrip.<br>With stickholder, the pins are fixed wit |                          |            |             | vist,                   |

56 cm

20.560.160







# made of aluminium casting, without toothed rubber, with wing screws and clamping rail

56 cm 20.501.000

### Scraper for toothed rubber blades Economy



# made of extruded aluminium, without toothed rubber, with wing screws and c lamping rail

56 cm 20.510.000 1

### Hand Scraper for toothed rubber blades



# made of aluminium, without toothed rubber, with fastening device for toothed rubber blades

28 cm 20.510.026 1

### Toothed Rubber Blades 56 cm

### 56 cm wide, 8 mm thick, bright special rubber

| 1 mm         | 20.500.001 | - 1 |  |
|--------------|------------|-----|--|
| 1 111111     | 20.300.001 | - 1 |  |
| 2 mm         | 20.500.002 | 1   |  |
| 3 mm         | 20.500.003 | 1   |  |
| 4 mm         | 20.500.004 | 1   |  |
| 5 mm         | 20.500.005 | 1   |  |
| 6 mm