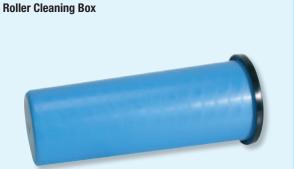

--------------|------------|---|
| 25 cm                               | 19.100.025 | 1 |
| 50 cm                               | 19.100.050 | 1 |
| Spike length approx. 18 mm          |            |   |
| Width                               |            |   |
| 25 cm                               | 19.101.025 | 1 |
| 50 cm                               | 19.101.050 | 1 |
| Roller with spike length of 30mm    |            |   |
| on request                          |            |   |

### **Loop Roller**



### very much suitable to smoothen thin coatings

| Width             |            |   |
|-------------------|------------|---|
| 18 cm             | 19.200.018 | 1 |
| 25 cm             | 19.200.025 | 1 |
| 50 cm             | 19.200.050 | 1 |
| on request 100 cm | 19.200.100 | 1 |





# made of solvent-resistant plastic, for storage of used spike roller up to 25cm

19.310.025 1



with solvent resistant spiral perlon bristles incl. Handle, Ø28 mm

| Width              |            |   |  |
|--------------------|------------|---|--|
| 10 cm              | 19.500.100 | 1 |  |
| 15 cm              | 19.500.150 | 1 |  |
| Replacement roller |            |   |  |
| 10 cm              | 19.500.111 | 1 |  |
| 15 cm              | 19.500.151 | 1 |  |



### solvent resistant plastic, with handle

| Ø25 mm Width 15 cm | 19.625.150 | 1 |
|--------------------|------------|---|
| Ø50 mm Width 50mm  | 19.650.150 | 1 |



### solvent resistant plastic

| Ø50 mm thickness 18 mm | 19.401.000 | 1 |  |
|------------------------|------------|---|--|
|                        |