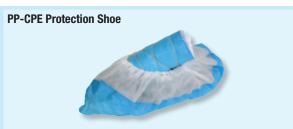

------|-----------|------------------------|
| XL                                     | 90.100.L     | 10        | 50                     |
| XXL                                    | 90.100.L     | 10        | 50                     |

#### **Head Hood**



| Barret | form |
|--------|------|
|--------|------|

Ø 53 cm 92.010.053 10

PP Arm protection

made of polypropylene fleece, 30 g/m², length 45 cm, air-permeable and moisture-repellent

92.010.001 10 30



splash protection of shoes and trousers during deaeration, primering or sealing

| 92.000.001 | 10 | 30 |  |
|------------|----|----|--|
|            |    |    |  |
|            |    |    |  |
|            |    |    |  |
|            |    |    |  |
|            |    |    |  |
|            |    |    |  |
|            |    |    |  |



made of polypropylene, with CPE outsole, for walking on new floors to protect against scratching price per pcs

92.000.003

50

100





with PVC sole, for walking on new floors to protect against scratching, slip resistant and antistatic price per pcs

92.000.004

10

100

#### **Screed layers Chaps**



#### Chaps with knee cushion

closed with press button up to knee 90.210.010 1

closed with Velcro up to knee 90.210.020 1





conforms to EN 14404

90.250.010



# **Testing and Measuring**







| Gadei Finder            | 1  | Pyrometer            | 6 - 9  |
|-------------------------|----|----------------------|--------|
| CM Measuring Set        | 14 | Radio                | 6 - 9  |
| Concrete Testing Hammer | 12 | Rangefinder          | 6 - 2  |
| Floor Surface Laser     | 10 |