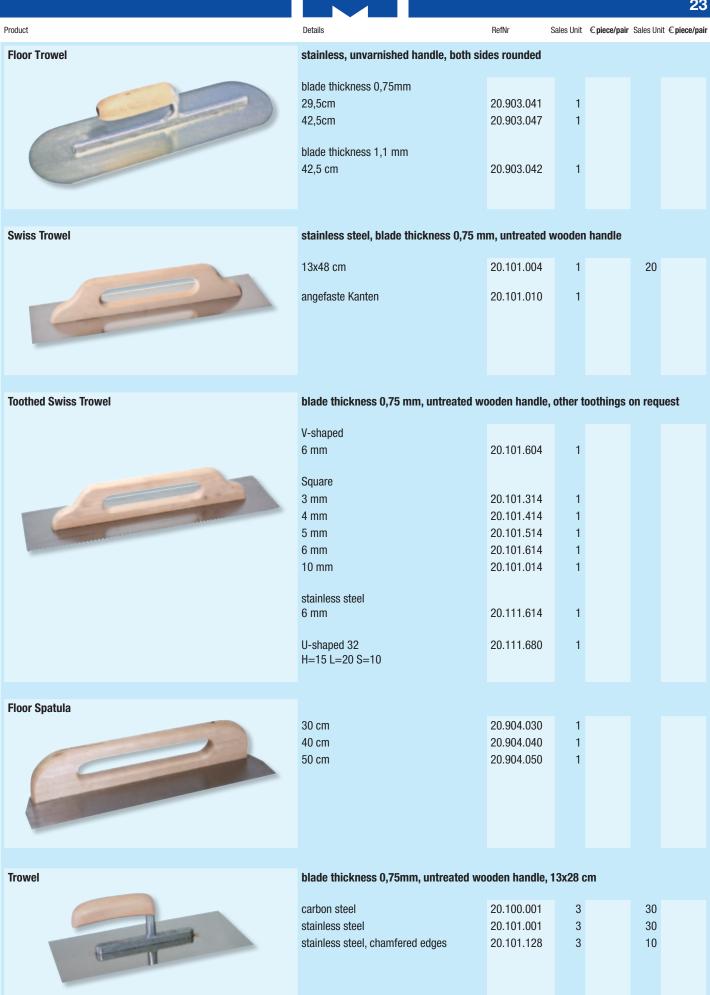

ess 1,1 mm 30 cm 20.903.030 1 45 cm 20.903.050 1 **Swedish Floor Trowel** carbon steel, short bar for more flexibility, blade thickness 0,75mm 50 cm 20.902.150 1 60 cm 20.902.160 **Screed Trowel open handle** stainless, unvarnished handle, long bar blade thickness 0,75 mm 50 cm 20.901.050 1 60 cm 20.901.060 1 chamfered edges 50 cm 20.901.150 1 blade thickness 1,1 mm 50 cm 20.901.051 1 60 cm 20.901.061 1 chamfered edges 50 cm 20.901.151 1 **Screed Trowel closed handle** stainless, unvarnished handle, long bar blade thickness 0,75 mm 50 cm 20.905.007 1 60 cm 20.905.067 blade thickness 1,1 mm 50 cm 20.905.012 60 cm 20.905.061 1 carbon steel, unvarnished handle, long bar blade thickness 0,75 mm 50 cm 20.900.007 1 60 cm 20.900.067 1 blade thickness 1,1 mm 50 cm 20.900.010 1 60 cm 20.900.061







# Trowel long version short bar



### blade thickness 0,75mm, untreated wooden handle, short bar

| 20.100.035 | 1                                                    |                                                              |
|------------|------------------------------------------------------|--------------------------------------------------------------|
| 20.101.035 | 1                                                    |                                                              |
| 20.101.135 | 1                                                    |                                                              |
|            |                                                      |                                                              |
|            |