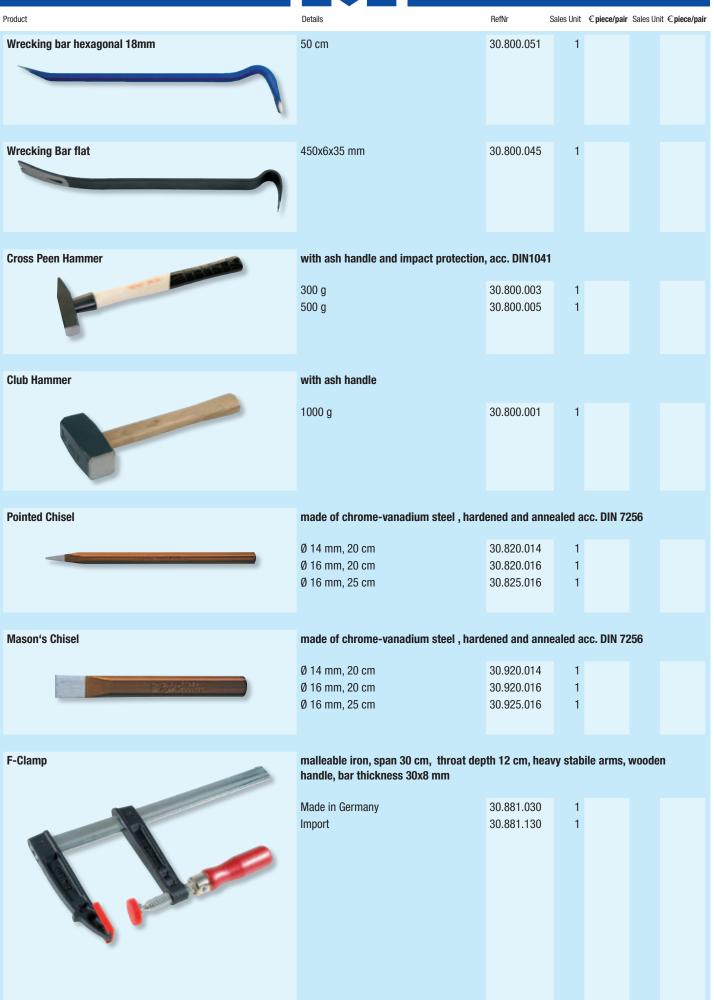

| 30.600.603               | 10     |

| Sticks |  |  |  |
|--------|--|--|--|
|        |  |  |  |
|        |  |  |  |
|        |  |  |  |

## wood

| Ø 24 mm                  |            |   |
|--------------------------|------------|---|
| 1,40 m                   | 30.324.140 | 5 |
| 1,40 m with metal thread | 30.324.141 | 5 |
| 1,50 m                   | 30.324.150 | 5 |
|                          |            |   |
| Ø 28 mm                  |            |   |
| 1,50 m                   | 30.300.150 | 5 |
| 2,00 m                   | 30.300.228 | 5 |
|                          |            |   |
|                          |            |   |
| 1x60 cm                  | 30.300.060 | 3 |
|                          |            |   |

## **Extending/Telescopic Bar aluminium**









Product Details RefNr Sales Unit €piece/pair Sales Unit €piece/pair **Waterpump Pliers** chrome-vanadium steel, forged, with trapping protection, with dip-paint isolated grip, effortless **Made in Germany** length: 240 mm 30.890.240 **Made in Germany Pincer Professional** 200 mm 30.896.200 **Pincer Economy Import** 200 mm 30.896.210 **Tower Pincer Professional** Knipex, with dip-paint isolated grip, mouth 20 mm, Made in Germany 250 mm 30.895.250 **Tower Pincer Economy Import** 220 mm 30.895.220 **Comb Pliers Professional** chrome-vanadium steel, HRC 58-62 acc. DIN 5746 180 mm 30.850.018 1 **Comb Pliers Economy** Import, chromed matt 180 mm 30.855.018



Product Details RefNr Sales Unit € piece/pair Sales Unit € piece/pair **Side Cutting Nipper Professional** Inductive hardened precisio