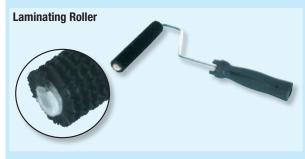

| 19.100.050 | 1 |
| Spike length approx. 18 mm          |            |   |
| Width                               |            |   |
| 25 cm                               | 19.101.025 | 1 |
| 50 cm                               | 19.101.050 | 1 |
| Roller with spike length of 30mm    |            |   |
| on request                          |            |   |

### **Loop Roller**



### very much suitable to smoothen thin coatings

| Width             |            |   |
|-------------------|------------|---|
| 18 cm             | 19.200.018 | 1 |
| 25 cm             | 19.200.025 | 1 |
| 50 cm             | 19.200.050 | 1 |
| on request 100 cm | 19.200.100 | 1 |





# made of solvent-resistant plastic, for storage of used spike roller up to 25cm

19.310.025 1



with solvent resistant spiral perlon bristles incl. Handle, Ø28 mm

| Width              |            |   |  |
|--------------------|------------|---|--|
| 10 cm              | 19.500.100 | 1 |  |
| 15 cm              | 19.500.150 | 1 |  |
| Replacement roller |            |   |  |
| 10 cm              | 19.500.111 | 1 |  |
| 15 cm              | 19.500.151 | 1 |  |



### solvent resistant plastic, with handle

| Ø25 mm Width 15 cm | 19.625.150 | 1 |
|--------------------|------------|---|
| Ø50 mm Width 50mm  | 19.650.150 | 1 |



### solvent resistant plastic

| Ø50 mm thickness 18 mm | 19.401.000 | 1 |  |
|------------------------|------------|---|--|
|                        |            |   |  |
|                        |            |   |  |



### **Screed Connectors**





6x70 m