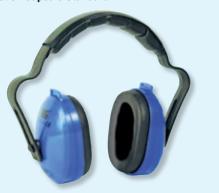

d Limit Value, the work place exposure limit.

This new concept in eye and respiratory protection, solves the problem of incompatible safety spectacles and disposable respirators. Disposable filter respirator element for optimum protection. Low breathing resistance valve reduces moisture and CO build up. Padded for extra comfort over prolonged use.

Moulds to face shape for excellent seal. Conforms to: EN1827:1999 + A1:2009

**Black with FMP2 Valve Filter** 

92.405.100

1

#### Replacement Filter



for ref. 80.405.000 and 80.405.100, against organic gas and dust 10 pcs per box, price per box

| FFP2 | 92.405.002 | 1 |
|------|------------|---|
| FFP3 | 92.405.003 | 1 |



weight approx. 160g, adjustable to any required height

SNR: 25dB

80.300.001

**Ear Protection Capsule Standard** 



Quality ear defenders, for use in medium duty industrial and outdoor applications, soft, wide foam cushions for all day comfort - ideal for long shifts, over the Head SNR=30, Behind the Head SNR=26, conforms to EN352-1

SNR: 30dB

80.300.011



self-adjusting to minimise pressure on the ear canal and to maximise noise protection, conforms to EN352-2

SNR: 33dB

80.300.010

10

100

**Ear Plugs with Cord** 



re-useable, washable corded ear plug with compact carry case, conforms to EN352-2

SNR: 32dB

80.300.050

5

50

**Ear Plugs with Cord** 



re-useable, washable corded ear plug with compact carry case, conforms to EN352-2

SNR: 26dB

80.300.060



18 Product Details RefNr Sales Unit €piece/pair Sales Unit €piece/pair **Eye Rinsing Bottle** with 0,9% Na-Solution, durable 3 years, ma