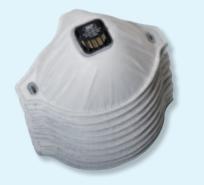

fers optimal coverage. Can be used with prescription (Rx) eyewear.

Goggle conforms to: EN166.1.B.T Respirator Filter The respirators have been developed for particular working environments, integrating features like activated carbon layer offering relief from nuisance odours below TLV (Threshold Limit Value, the work place exposure limit.

This new concept in eye and respiratory protection, solves the problem of incompatible safety spectacles and disposable respirators. Disposable filter respirator element for optimum protection. Low breathing resistance valve reduces moisture and CO build up. Padded for extra comfort over prolonged use.

Moulds to face shape for excellent seal. Conforms to: EN1827:1999 + A1:2009

**Black with FMP2 Valve Filter** 

92.405.100

1

#### Replacement Filter



for ref. 80.405.000 and 80.405.100, against organic gas and dust 10 pcs per box, price per box

| FFP2 | 92.405.002 | 1 |
|------|------------|---|
| FFP3 | 92.405.003 | 1 |



weight approx. 160g, adjustable to any required height

SNR: 25dB

80.300.001

**Ear Protection Capsule Standard** 



Quality ear defenders, for use in medium duty industrial and outdoor applications, soft, wide foam cushions for all day comfort - ideal for long shifts, over the Head SNR=30, Behind the Head SNR=26, conforms to EN352-1

SNR: 30dB

80.300.011



self-adjusting to minimise pressure on the ear canal and to maximise noise protection, conforms to EN352-2

SNR: 33dB

80.300.010

10

100

**Ear Plugs with Cord** 



re-useable, washable corded ear plug with compact carry case, conforms to EN352-2

SNR: 3