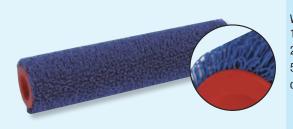

eable Ø6 mm handle and

### **Splash Protection**



### made of solvent-resistant polypropylene

for 50 cm handle 19.300.050

### **Spike Roller Metal**



### very thin metal spikes, Spike Diameter 0,4 mm

| Spike length approx. 13 mm<br>Width |            |   |
|-------------------------------------|------------|---|
| 25 cm                               | 19.100.025 | 1 |
| 50 cm                               | 19.100.050 | 1 |
| Spike length approx. 18 mm          |            |   |
| Width                               |            |   |
| 25 cm                               | 19.101.025 | 1 |
| 50 cm                               | 19.101.050 | 1 |
| Roller with spike length of 30mm    |            |   |
| on request                          |            |   |

### **Loop Roller**



### very much suitable to smoothen thin coatings

| Width             |            |   |
|-------------------|------------|---|
| 18 cm             | 19.200.018 | 1 |
| 25 cm             | 19.200.025 | 1 |
| 50 cm             | 19.200.050 | 1 |
| on request 100 cm | 19.200.100 | 1 |





# made of solvent-resistant plastic, for storage of used spike roller up to 25cm

19.310.025 1



with solvent resistant spiral perlon bristles incl. Handle, Ø28 mm

| Width              |            |   |  |
|--------------------|------------|---|--|
| 10 cm              | 19.500.100 | 1 |  |
| 15 cm              | 19.500.150 | 1 |  |
| Replacement roller |            |   |  |
| 10 cm              | 19.500.111 | 1 |  |
| 15 cm              | 19.500.151 | 1 |  |



### solvent resistant plastic, with han