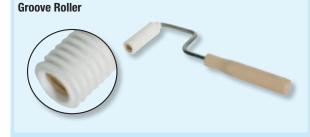

|            |   |

### **Loop Roller**



### very much suitable to smoothen thin coatings

| Width             |            |   |
|-------------------|------------|---|
| 18 cm             | 19.200.018 | 1 |
| 25 cm             | 19.200.025 | 1 |
| 50 cm             | 19.200.050 | 1 |
| on request 100 cm | 19.200.100 | 1 |





# made of solvent-resistant plastic, for storage of used spike roller up to 25cm

19.310.025 1



with solvent resistant spiral perlon bristles incl. Handle, Ø28 mm

| Width              |            |   |  |
|--------------------|------------|---|--|
| 10 cm              | 19.500.100 | 1 |  |
| 15 cm              | 19.500.150 | 1 |  |
| Replacement roller |            |   |  |
| 10 cm              | 19.500.111 | 1 |  |
| 15 cm              | 19.500.151 | 1 |  |



### solvent resistant plastic, with handle

| Ø25 mm Width 15 cm | 19.625.150 | 1 |
|--------------------|------------|---|
| Ø50 mm Width 50mm  | 19.650.150 | 1 |



### solvent resistant plastic

| Ø50 mm thickness 18 mm | 19.401.000 | 1 |  |
|------------------------|------------|---|--|
|                        |            |   |  |
|                        |            |   |  |



### **Screed Connectors**





6x70 mm 50.600.070 1 6x120 mm 50.600.120 1



Simply cut the level pin with scissors to the desired height, using the moulded millimetre rule along the pin. Stick the pin to the floor using the heavy-duty self adhesive base of the pin. Apply the concrete or screed until they are level with the top of the pin.

Price per 100 pcs 50.200.100 100





for placing putty and coatin