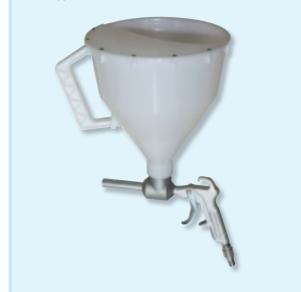

.040.880



| Ø80 for 5-10 kg    | 00.040.881 | 1 |
|--------------------|------------|---|
| Ø100 for 10-20 kg  | 00.040.882 | 1 |
| Ø120 for 20-30 kg  | 00.040.883 | 1 |
|                    |            |   |
| HEXAFIX® coupling  |            |   |
| Ø 120 for 20-30 kg | 00.040.102 | 1 |
|                    |            |   |
| M14 coupling       |            |   |
| Ø 100 for 10-20 kg | 00.040.884 | 1 |
| Ø 120 for 20-30 kg | 00.040.886 | 1 |
|                    |            |   |

## Stirrer Extension



| 15 cm | 00.032.215 |   |
|-------|------------|---|
| 25 cm | 00.032.225 | 1 |
| 40 cm | 00.032.240 |   |







1,2 mm suction tube, suitable for colour flakes sizes 0.5, 1, 3 and 5 Product outlet Ø 27 mm Compressor with 400-450l/min necessary

87.001.100

1



Flake Hopper Gun



5 litre nylon container, suitable for colour flakes sizes 0.5, 1 and 3. Air consumption approximately 90 l.p.m. Compressor necessary





## **Plastic Construction Bucket**





12 L 99.100.012 5

## **Mixing Bucket**



| neight 37 cm 30 l | 99.200.030 | 5 |
|-------------------|------------|---|
| neight 52 cm 75 l | 99.205.075 | 1 |

## **Mixing Barrel black**



| Dimensions inside (outside)              |            |   |
|------------------------------------------|------------|---|
| top: 53 (58,5)cm, bottom: 44,5 (46,5)cm, |            |   |
| height: 34 (34,5)cm 65 l                 | 99.200.065 | 3 |
|                                          |            |   |
| Dimensions inside top: 57cm, bottom:     |            |   |
| 48cm, height 38cm, 90 L                  | 99.200.090 |