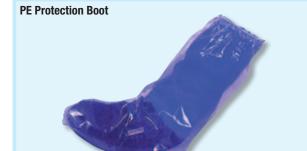

istatic (EN 1149-1), white, with cowl, elastic cuffs, ankles and waist, CE CAT III, Type 5&6

| XL  | 90.050.XL  |  |
|-----|------------|--|
| XXL | 90.050.XXL |  |

#### **PE Trousers**



| made of white polypropylene fleece, ai | r-permeable, | elastic c | uffs, ankles and waist |
|----------------------------------------|--------------|-----------|------------------------|
| XL                                     | 90.100.L     | 10        | 50                     |
| XXL                                    | 90.100.L     | 10        | 50                     |

#### **Head Hood**



| Barret | form |
|--------|------|
|--------|------|

Ø 53 cm 92.010.053 10

PP Arm protection

made of polypropylene fleece, 30 g/m², length 45 cm, air-permeable and moisture-repellent

92.010.001 10 30



splash protection of shoes and trousers during deaeration, primering or sealing

| 92.000.001 | 10 | 30 |  |
|------------|----|----|--|
|            |    |    |  |
|            |    |    |  |
|            |    |    |  |
|            |    |    |  |
|            |    |    |  |
|            |    |    |  |
|            |    |    |  |



made of polypropylene, with CPE outsole, for walking on new floors to protect against scratching price per pcs

92.000.003

50

100





with PVC sole, for walking on new floors to protect against scratching, slip resistant and antistatic price per pcs

92.000.004

10

100

#### **Screed layers Chaps**



#### Chaps with knee cushion

closed with press button up to knee 90.210.010 1

closed with Velcro up to knee 90.210.020 1





conforms to EN 14404

90.25