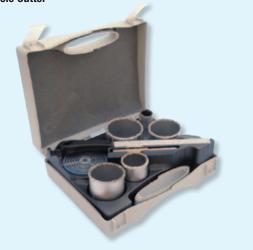

44.501.201 | 1<br>1<br>1 |             |            |              |
|                            | f. 171. h                                                                                                                   |                                        |             |             |            |              |
| Replacement cord           | for tile layer setting set 20 m                                                                                             | 44.501.205                             | 1           |             |            |              |





multitool

Product Details RefNr Sales Unit €piece/pair Sales Unit €piece/pair

### **Tile Hole Cutter**



for smal drilling machine with carbide cutter, adjustable from  $\emptyset 33, 53, 67, 73 mm$ 

44.833.080





for smal drilling machine with carbide cutter, adjustable from 8 pcs,  $\emptyset 33, 53, 67, 83$ mm, with carbide tile rasp

44.833.083 1

### Tile saw



### with carbide cord

| 150 mm | 44.835.150 | 1 |
|--------|------------|---|
| 150 mm | 44.835.155 | 1 |

### **Tile Cutter Economy**



### Steel plate 620x200 mm, carbide wheel Ø15x6mm, max tile thickness 15mm

| max cutting length 40cm           | 44.860.040 | 1 |
|-----------------------------------|------------|---|
| replacement carbide wheel Ø15x6mm | 44.860.045 | 1 |



# Tile Cutter Professional

# with linear ball bearing, $\,$ hardened and grounded shaft, angle, precision grade $\,$

| max. cutting length 60cm,<br>max. tile thickness 18mm                                   | 44.861.060 | 1 |  |  |
|------------------------