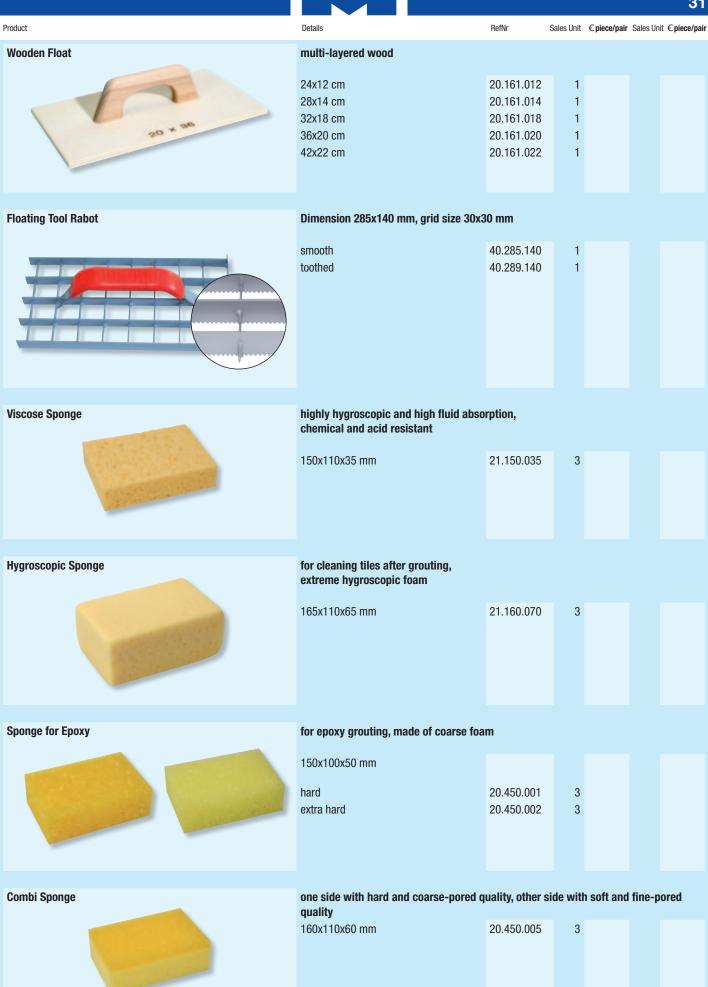

| 20.150.071<br>20.150.072<br>20.150.082F<br>20.150.0820                           |                       |             |            |              |
| PU Float                    | particularly light, does not absorb water                                                                                                 | er                                                                               |                       |             |            |              |
|                             | 24x12 cm<br>28x14 cm<br>32x18 cm<br>36x20 cm<br>42x22 cm<br>48x24 cm                                                                      | 20.151.012<br>20.151.014<br>20.151.018<br>20.151.020<br>20.151.022<br>20.151.024 | 1<br>1<br>1<br>1<br>1 |             |            |              |







Product Details RefNr Sales Unit €piece/pair Sales Unit €piece/pair with synthetic microcell rubber, with metal back and stick holder, also suitable for Microcell rubber squeegee grounding and sealing 35 cm 25.005.035 10 45 cm 25.005.045 10 1 60 cm 25.005.055 10 **Rubber Squeegee** made of strong, 49 mm high, natural cell rubber, with splash protection, also suitable for grounding and sealing black 55 cm 25.000.060 10 1 80 cm 25.000.080 1 10 100 cm 25.000.100 10 1 white 55 cm 25.004.055 10 red (with neoprene = more solid rubber) 25.003.055 10 55 cm 75 cm 25.003.075 10 Rubber Squeegee single blade with 5 mm thick and 50 mm high hard rubber lip straight 45 cm 6 25.100.045 1 61 cm 25.100.060 6 Replacement rubber 25.100.061 6 black white 25.100.062 6 Rubber Squeegee single blade curved for