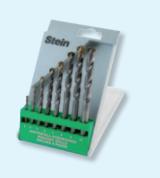

8, 10, 12, 14 mm (L=30 mm); AISI S2;
  - □ 1/4\*: T8, T10, T15, T20, T25, T30; AISI S2 / CrV 50BV30;
- □ □ 5/16\*: 8, 10, 12 mm (L=30 mm); AISI S2; ○ □□□□ 1/4\*: 3, 4, 5, 6 mm; AISI S2 / CrV 50BV30;
- ⇒ € 5/16": PH3, PH4 (L=30 mm); AISI S2; ♦ <== 1/4\*: PZ1, PZ2; AISI S2 / CrV 50BV30;</p>
- \$\infty \infty 5/16\cdots: PZ3, PZ4 (L=30 mm); AISI S2; ♦ ≪ ☐ 1/4\*: PH1, PH2; AISI S2 / CrV 50BV30;
- ☼ 5/16\*: T40, T45, T50, T55 (L=30 mm); AISI S2; 1/4\*: 4, 5.5, 7 mm; AISI S2 / CrV 50BV30;
- 1/2"x5/16"; CrV 50BV30; III 1/4"x1/4"; CrV 50BV30; III 1.5, 2, 2.5 mm; CrV 6150

30.900.094



## HSS Steel Drill Set Ø1,0-13 mm



## 25pcs in Steelcase

| profile grounded | 30.878.013 | 1 |
|------------------|------------|---|
| rolled           | 30.879.013 | 1 |

## HM Concrete Drill Set Ø3,0-10,0 mm



## 8pcs in plastic case, for concrete and stone



## **Hammer Drill & Chisel Set SDS-Plus**



## 17 pcs in case

1x pointed chisel 140 mm
1x pointed chisel 250 mm
1x mason's chisel 140 mm
1x mason's chisel 250 mm
1x spade chisel 250x40 mm each
1x SDS drill 5-6-8-10x160 mm each
1x SDS drill 6-8-10-12x160 mm each
1x SDS drill 8-10x210 mm each

1x SDS drill 12-14x260 mm

30.889.017 1



| Product                   | Details                                                                             | RefNr                    | Sales Unit | €piece/pair | Sales Uni | t €piece/pair |
|---------------------------|-------------------------------------------------------------------------------------|--------------------------|------------|-------------|-----------|---------------|
| Hammer Dril