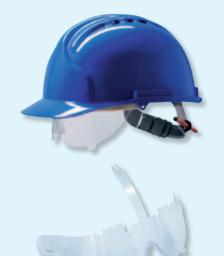

holes in the liner plus the two mesh panels on the outer mean added ventilation, Sizing ranges from 53cm to 63cm head size, the outer cap is removable and fully washable for hygiene purposes and extended life cycle, with sweat band

80.000.201

1

**LED Lamp** 



ffor use with hardcap A1+ and safety helmets. Lightweight. Contains five high power LEDs. Lithium batteries included. Securely mounts onto peak of chosen head wear, 4 power settings: 1xLED, 3xLED, 5xLED, Flash/Hazard

80.000.290

1



according EN, 6 internal strap support and sweat band, rainwater gutter, prepared for ear and face protection, weight approx. 340g

80.000.001

1





easy assembly kit for adding a clear, polycarbonate, retractable eyeshield to safety helmet ref. 80.000.001, conforms to EN166.1.F

80.000.011

1





extremely comfortable terylene webbing moulds to the individual shape of the wearers head, a rain channel directs rain away from wearers face, lets hot air out of the roof of the helmet, whilst at the same time sucking in cooler air from the bottom of the helmet, reduces helmet temperatures by an average 2-3°C, the integral visor ensures that eye protection is on hand when needed and never lost, whilst removing the need for additional eye protection. Protects to EN166.1.F

80.000.101

Replacement Visor for ref. 80.000.101

80.000.121



for ref. 80.000.101 SNR: 28dB Conforms to EN352-3

SNR-Wert: 28dB

Details



**Leather Sweatband** 



for ref. 80.000.101



**Deluxe Chin Strap with Chin Cup** 



for ref. 80.000.101 wide elastic chinstrap with chin cup releases automatically with for