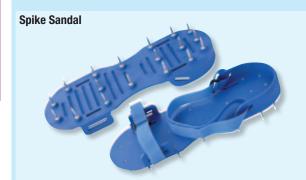

2 H=2,6 L=2,9 S=2,1 20.018.B2 10 toothed both sides Toothing B3 H=3,2 L=3,6 S=3,4 20.018.B3 10 toothed both sides Toothing B5 H=5,1 L=5,6 S=14,4 20.018.B5 10 toothed both sides Toothing B11 H=5,0 L=6,0 S=8,0 20.018.B11 10 toothed both sides Toothing B15 H=6,5 L=5,5 S=7,0 20.018.B15 10 toothed both sides **Warning Sign** made of solid cardboard to set up 99.366.035 1 Flooring Works **Thickness Gauge** aluminium, measuring range 0,5-10mm 99.001.001 1 2000 plastic, 1800 1000 Multitool GmbH measuring range 0,25-2mm 99.001.002 1 1600 1500 Scheffelstr. 6 · D-69234 Dielheim Tel. +49 (0) 62 22-773 9733 Fax +49 (0) 62 22-75483 1400 2000 1200 2500 info@multitool.de · www.multitool.de 1000 3000 2,5 mm 2,5



# Made in Germany, flexible synthetic sole with 30 mm pointed spikes and Velcro

19.000.001



# Made in Germany, flexible synthetic sandal with 30 mm pointed spikes and Velcro

|                                         | 19.000.100 | 1 |
|-----------------------------------------|------------|---|
| Spike Shoe/-Sandal Accessories          |            |   |
| Repl. spikes pointed for 1 pair (28pcs) | 19.000.002 | 1 |
| Repl. spikes blunt for 1 pair (28pcs)   | 19.000.004 | 1 |
| Repl. straps with Velcro fastener for   | 19.000.003 | 1 |
| 1 pair                                  |            |   |
|                                         |            |   |

### **Spike Sole Import**



### black, stable synthetic sole with pointed spikes and Velcro fastener

| Nail Length              |            |   |
|--------------------------|------------|---|
| 30 mm                    | 19