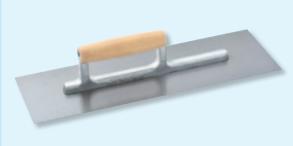

|                                                              |
|            |                                                      |                                                              |
| 20.100.040 | 1                                                    |                                                              |
| 20.101.040 | 1                                                    |                                                              |
| 20.101.140 | 1                                                    |                                                              |
|            | 20.101.035<br>20.101.135<br>20.100.040<br>20.101.040 | 20.101.035 1<br>20.101.135 1<br>20.100.040 1<br>20.101.040 1 |

# Trowel long version long bar



### blade thickness 0,75mm, untreated wooden handle, long bar

| 35 cm                            |            |   |
|----------------------------------|------------|---|
| carbon steel                     | 20.110.035 | 1 |
| stainless steel                  | 20.111.035 | 1 |
| stainless steel, chamfered edges | 20.111.135 | 1 |
|                                  |            |   |
| 40cm                             |            |   |
| carbon steel                     | 20.110.040 | 1 |
| stainless steel                  | 20.111.040 | 1 |
| stainless steel, chamfered edges | 20.111.140 | 1 |
|                                  |            |   |

### **American Trowel**



### blade thickness 0,75mm, untreated wooden handle, long bar

| 11,7x26,7 cm | 20.101.003 | 1 |
|--------------|