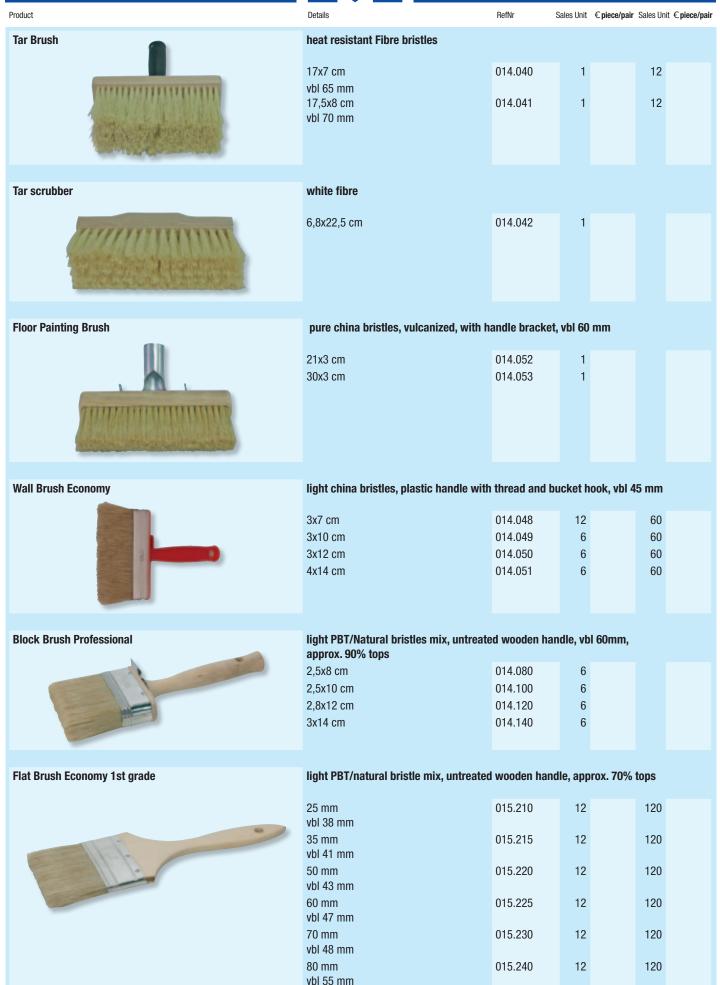

pair 12.grade, light PBT/natural bristle mix, short handle, 90% tops **Facade Brush Top Quality** 012.830 12 vbl 56 mm Linedrawer angled black china bristle, approx. 80% tops 10 mm 013.010 12 15 mm 013.015 12 20 mm 013.020 12 25 mm 013.025 12 30 mm 013.030 12 special Silverpren filling, punched in bundles, plastic handle with thread and **Ceiling Brush** bucket hook, solvent resistant, vbl 70 mm 18 x 8 cm 014.020 6 12 **Ceiling Brush Economy** synthetic bristles, light coat, dark insertion, punched in bundles, plastic handle with thread and bucket hook, vbl 70 mm 17x7 cm 014.030 6 12 **Ceiling Brush Top Quality** Professional ceiling brush pure light China bristle approx. 89 cm long 18x8 cm 014.035 1 Oval paint brush premium quality, pure light china bristle vbl 65 mm 14x7 cm 014.214 1







Product Details RefNr Sales Unit €piece/pair Sales Unit €piece/pair light PBT/natural bristle mix, blue plastic handle, approx. 70% tops Flat Brush Economy 6th grade 015.510 120 25 mm 12 vbl 45 mm 35 mm 120 015.515 12 vbl 45 mm 015.520 50 mm 12 120 vbl 45 mm 60 mm 120 015.525 12 vbl 45 mm 70mm 015.530 12 120 vbl 45 mm Flat Brush Master Quality 7th grade light PBT/natural bristle mix, coated handle, approx. 70-80% tops 120 25 mm 015.110 12 vbl 45 mm 120 35 mm 015.115 12 vbl 45 mm 50 mm 015.120 12 120 vbl 48 mm 60 mm 015.125 12 120 vbl 48 mm 015.130 120 70 mm 12 vbl 48 mm 100 mm 015.140 12 120 vbl 55 mm Flat Brush Master Quality 9th grade light PBT/natural bristle mix, waxed, wooden handle, approx. 70-80% tops 015.010 120 25 mm 12 vbl 40 mm 35mm 120 015.015 12 vbl 45 mm 50 mm 015.020 12