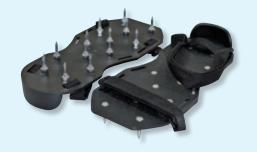

Fax +49 (0) 62 22-75483 1400 2000 1200 2500 info@multitool.de · www.multitool.de 1000 3000 2,5 mm 2,5



# Made in Germany, flexible synthetic sole with 30 mm pointed spikes and Velcro

19.000.001



# Made in Germany, flexible synthetic sandal with 30 mm pointed spikes and Velcro

|                                         | 19.000.100 | 1 |
|-----------------------------------------|------------|---|
| Spike Shoe/-Sandal Accessories          |            |   |
| Repl. spikes pointed for 1 pair (28pcs) | 19.000.002 | 1 |
| Repl. spikes blunt for 1 pair (28pcs)   | 19.000.004 | 1 |
| Repl. straps with Velcro fastener for   | 19.000.003 | 1 |
| 1 pair                                  |            |   |
|                                         |            |   |

### **Spike Sole Import**



### black, stable synthetic sole with pointed spikes and Velcro fastener

| Nail Length              |            |   |
|--------------------------|------------|---|
| 30 mm                    | 19.000.022 | 1 |
| 40 mm                    | 19.000.035 | 1 |
| 50 mm                    | 19.000.050 | 1 |
| Replacement Spikes 25 mm | 19.001.022 | 1 |
| (incl. assembly tools)   |            |   |
| Replacement Spikes 40 mm | 19.001.035 | 1 |
| (incl. assembly tools)   |            |   |
| Replacement Spikes 50 mm | 19.001.050 | 1 |
| (incl. assembly tools)   |            |   |
|                          |            |   |



### Screed Shoes for walking on fresh screed

20x40 cm 19.100.001



### with wooden handle, spike length 23mm

19,5x8,5 cm 19.050.019



### splash protection of shoes