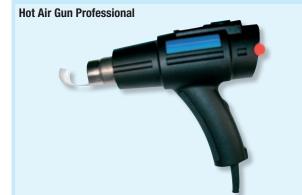

y, freedom and comfort to bond all kind of material adjustable temperature: no exchangeable nozzle: yes

heating-up time: 4 min glue output: 350 g/h 300 Watt

86.200.025

## **Glue Sticks**



transparent, length 19 cm, Ø12 mm, universal use pot life

20 sec 86.110.060 1 60 sec 86.190.060





Hot air gun for removing paint but also usable for lighting the barbecue, loosening tight nuts, bending metal/plastic pipes etc.

Comes with paint scrapers and nozzles, packed in a handy plastic case.

Features:

Over-heating protection, Safe usage in self-standing position, Cool Air Stage, Perfectly balanced, Hanger, Anti-Slip Soft Grip, Two temperature- and air blow levels, Ergonomic design

Set of paint scrapers and 4 nozzles included Airflow I/min500 I/min Temperature C45/550° C

> 86.300.210 1



operates with programmable temperature and airflow to achieve a rapid shrink action.

I with 350°C; II with 500°C

2000 Watt 86.300.250



| Product                                                                                                                                        | Details                  | RefNr                    | Sales Unit | €piece/pair | Sales Uni | t €piece/pair |
|------------------------------------------------------------------------------------------------------------------------------------------------|--------------------------|--------------------------|------------|-------------|-----------|---------------|
| Folding Rule 2 m  Profiwerkzeuge  Spring den Staatbandaumber  Tell, +46 6222 77 39723  10 1 2000294 S & 7 & 8 10 11 50 13 14 15 16 27 18 19 20 |