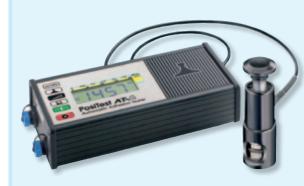

of a 50 mm diameter can be ordered optionally The adhesion tester is suitable for nearly all devices.

Devices

Evenness is required.
Internal memory for more than 200 measurements Data memory

(besides the measured results diameter of probes, measurement time and drag force will be measured as well.

Interface RS-232

yes, additional equipment Software + cable

Equipment LCD Environmental conditions

0 ... +50 °C / 0 ... 80 % r.F. 2 x AAA batteries 40 x 20 x 15 cm Dimensions Weight Standard 5,5 kg ASTM D4541, ISO 4624

#### **Delivery Content**

1 x Adhesion Tester

20 x aluminium measuring probes Ø20 mm

1 x abrasion pad

1 x tube of adhesion mass

1 x cleaning pads

85.400.000



Details RefNr Sales Unit € piece/pair Sales Unit € piece/pair Product

#### **Pull Off Tester automatic**



the portable, hand-operated PosiTest Pull-Off Adhesion Tester measures the force required to pull a specified test diameter of coating away from its substrate using hydraulic pressure. The pressure is displayed on a digital LCD and represents the coating's strength of adhesion to the substrate. In accordance with ASTM D4541, D7234, ISO 4624 and others, the PosiTest evaluates the adhesion (pull-off strength) of a coating by determining the greatest tensile pull-off force that it can bear before detaching. Breaking points, demonstrated by fractured surfaces, occur along the weakest plane within the system consisting of the dolly, adhesive, coating layers and substrate.

#### **Technical Specification**

0 ... 20 MPa (0 ... 3000 psi) 0,01 MPa (1 psi) ±1 % (full measuring range) Measuring ra