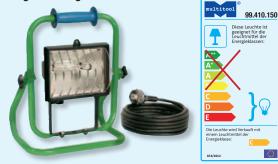

rotective caps on the back.

**ON/OFF switch. Inclusive 1x55 Watt** "low energy" compact lamps.

Fitting GR10q

Dimensions: WxHxD 290x290x80 mm 99.454.110



## **Halogen Floodlight**





(IP44) incl. 5m rubber-sheathed cable H07 RN-F, 3G 1,0mm², suitable for outdoor use, Dimension WxHxD

BxHxT 350x280x170 mm 500 Watt (11.000 Lumen) 99.400.050 1 BxHxT 343x250x242 mm 1500 Watt (33.000 Lumen) 99.400.150 1

## Telescopic tripod



## for construction lamps and halogen floodlights continuously adjustable



99.444.250

1

## Crossbar



for installation of 2 halogen floodlights or construction lamps on the tripods

60 cm

99.444.002

1

1

## **Screw Set**



 $10\ pcs.$  screw-set for the installation of 1 construction lamp on the suitable crossbar

99.444.010

Halogen Floodlight 1000 Watt



incl. 5m rubber-sheathed cable H07 RN-F, 3G1,0. The floodlights are made with a plastic-coated aluminium die cast housing and frame. They are equipped with an aluminium reflector, hardened safety front glass, silicone sealing, lamp socket R7S and a junction box with grounding terminal. All models are suitable for outdoor areas. Dimension: WxHxD 405x400x340 mm, H07RN-F 3G 1,0mm² Cable

1000 Watt

99.410.150

multitool

Product Details RefNr Sales Unit €piece/pair Sales Unit €piece/pair

## **Halogen Floodlight Economy**





(IP44) incl. 1,5m rubber-sheathed cable H05 W-F, 3G 0,75mm². The floodlights are made with a plastic-coated aluminium die cast housing and frame. They are equipped with an aluminium reflector, hardened safety front glass, silicone sealing, lamp socket R7S and a juncti