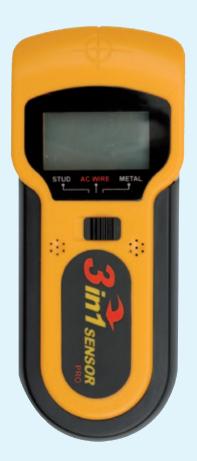

|  |  |
|            |   |  |  |
|            |   |  |  |
|            |   |  |  |
|            |   |  |  |
|            |   |  |  |
|            |   |  |  |
|            |   |  |  |
|            |   |  |  |
|            |   |  |  |
|            |   |  |  |
|            |   |  |  |



max weight 300g/10,935oz display shows 0,1g/0,005oz shutdown after 60sec

| 99.000.300 | 1 |  |  |
|------------|---|--|--|
|            |   |  |  |
|            |   |  |  |
|            |   |  |  |
|            |   |  |  |
|            |   |  |  |
|            |   |  |  |



#### **Multimeter Economy**



with large LCD-Digits **Designed to measure:** DC voltage: 0 - 500V; AC voltage: 0 - 500V; DC current: 0 - 2A; Resistance: 0 - 2Mohm; diodes;

transistors (hFE NPN PNP)

85.500.101

#### **Stud Detector**



**Wires & Metals Detection Capability:** 

Wood joists: Thickness of wall is 19.05 mm (3/4 inches) AC Live Wires: 50.8 mm (2 inches) deep away from the wall Metals: 38.1 mm (1 1/2 inches) deep away from the wall

Power Supply: 1 x 9V battery (not included) Battery Life: 1 year with normal use

Operating Temperature: 5 ~ 40 °C (41 ~ 104 °F)

Dimensions: approx. 180 (L) x 75 (W) x 30 (D) mm (7.09' x 2.95' x 1.18' inch)

Weight: approx. 170g (battery excluded) One Set Included

1 x 3 in 1 Stud Scanner, 1 x Instruction Manual, Standard Factory Package

85.800.101



#### **Wall Scanner Multifunction**



This stud detector is featured with Large and clear 2" LCD display and uses electronic signals to locate the exact position of studs, ceiling joist AC wires and metal through drywall, concre