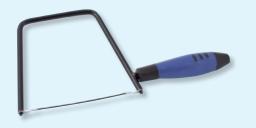

|                                        |             |             |            |              |
| Replacement cord           | for tile layer setting set 20 m                                                                                             | 44.501.205                             | 1           |             |            |              |





multitool

Product Details RefNr Sales Unit €piece/pair Sales Unit €piece/pair

### **Tile Hole Cutter**



for smal drilling machine with carbide cutter, adjustable from  $\emptyset 33, 53, 67, 73 mm$ 

44.833.080





for smal drilling machine with carbide cutter, adjustable from 8 pcs,  $\emptyset 33, 53, 67, 83$ mm, with carbide tile rasp

44.833.083 1

### Tile saw



### with carbide cord

| 150 mm | 44.835.150 | 1 |
|--------|------------|---|
| 150 mm | 44.835.155 | 1 |

### **Tile Cutter Economy**



### Steel plate 620x200 mm, carbide wheel Ø15x6mm, max tile thickness 15mm

| max cutting length 40cm           | 44.860.040 | 1 |
|-----------------------------------|------------|---|
| replacement carbide wheel Ø15x6mm | 44.860.045 | 1 |



# Tile Cutter Professional

# with linear ball bearing, $\,$ hardened and grounded shaft, angle, precision grade $\,$

| max. cutting length 60cm,<br>max. tile thickness 18mm                                   | 44.861.060 | 1 |  |  |
|-----------------------------------------------------------------------------------------|------------|---|--|--|
| max. cutting length 60cm,<br>max. tile thickness 18mm upper<br>a