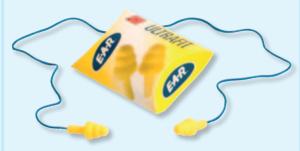

1999 + A1:2009

**Black with FMP2 Valve Filter** 

92.405.100

1

#### Replacement Filter



for ref. 80.405.000 and 80.405.100, against organic gas and dust 10 pcs per box, price per box

| FFP2 | 92.405.002 | 1 |
|------|------------|---|
| FFP3 | 92.405.003 | 1 |



weight approx. 160g, adjustable to any required height

SNR: 25dB

80.300.001

**Ear Protection Capsule Standard** 



Quality ear defenders, for use in medium duty industrial and outdoor applications, soft, wide foam cushions for all day comfort - ideal for long shifts, over the Head SNR=30, Behind the Head SNR=26, conforms to EN352-1

SNR: 30dB

80.300.011



self-adjusting to minimise pressure on the ear canal and to maximise noise protection, conforms to EN352-2

SNR: 33dB

80.300.010

10

100

**Ear Plugs with Cord** 



re-useable, washable corded ear plug with compact carry case, conforms to EN352-2

SNR: 32dB

80.300.050

5

50

**Ear Plugs with Cord** 



re-useable, washable corded ear plug with compact carry case, conforms to EN352-2

SNR: 26dB

80.300.060



18 Product Details RefNr Sales Unit €piece/pair Sales Unit €piece/pair **Eye Rinsing Bottle** with 0,9% Na-Solution, durable 3 years, max. rinsing time 4 min 200 ml 94.000.200 **Protection Bag** for eye rinsing bottle Art. Nr. 94.000.200 incl. straps for belts attachment 94.001.200 1 **Hand cleaner** special cleaner for resins, sensational cleaning performance - skin-friendly solvent - without abrasive agents - all free from artificial scents and preservatives - excellent skin compatibility - dermatologically tested - bio-degradable 1 litre 98