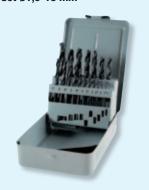

1/4\* (150 mm); CrV;
- 2 1/2", 1/4"; CrV 50BV30; ( 1/2": 16, 21 mm; CrV 50BV30;
  - 3 1/4" (152 mm); CrV 50BV30;
- 1/2", 1/4"; 72T; CrV 6140; 1/4" (150 mm); CrV 50BV30;
- = 5/16": 8, 10, 12, 14 mm (L=30 mm); AISI S2;
  - □ 1/4\*: T8, T10, T15, T20, T25, T30; AISI S2 / CrV 50BV30;
- □ □ 5/16\*: 8, 10, 12 mm (L=30 mm); AISI S2; ○ □□□□ 1/4\*: 3, 4, 5, 6 mm; AISI S2 / CrV 50BV30;
- ⇒ € 5/16": PH3, PH4 (L=30 mm); AISI S2; ♦ <== 1/4\*: PZ1, PZ2; AISI S2 / CrV 50BV30;</p>
- \$\infty \infty 5/16\cdots: PZ3, PZ4 (L=30 mm); AISI S2; ♦ ≪ ☐ 1/4\*: PH1, PH2; AISI S2 / CrV 50BV30;
- ☼ 5/16\*: T40, T45, T50, T55 (L=30 mm); AISI S2; 1/4\*: 4, 5.5, 7 mm; AISI S2 / CrV 50BV30;
- 1/2"x5/16"; CrV 50BV30; III 1/4"x1/4"; CrV 50BV30; III 1.5, 2, 2.5 mm; CrV 6150

30.900.094



## HSS Steel Drill Set Ø1,0-13 mm



## 25pcs in Steelcase

| profile grounded | 30.878.013 | 1 |
|------------------|------------|---|
| rolled           | 30.879.013 | 1 |

## HM Concrete Drill Set Ø3,0-10,0 mm



## 8pcs in plastic case, for concrete and stone



## **Hammer Drill & Chisel Set SDS-Plus**



## 17 pcs in case

1x pointed chisel 140 mm
1x pointed chisel 250 mm
1x mason's chisel 140 mm
1x mason's chisel 250 mm
1x spade chisel 250x40 mm each
1x SDS drill 5-6-8-10x160 mm each
1x SDS drill 6-8-10-12x160 mm each
1x SDS drill 8-10x210 mm each

1x SDS drill 12-14x260 mm

30.889.017 1



| Product                   | Details                                                                             | RefNr                    | Sales Unit | €piece/pair | Sales Uni | t €piece/pair |
|---------------------------|---