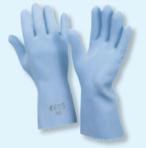

0 1 | 2 120 |
|-----------------|--------------|-------|
| cuff 6          | 60.200.010 1 | 2 120 |

#### **Natural Latex Glove**



high quality with cottonvelour inside, Length 30cm, low-in-allergens and food-safe

| size 9  | 60.620.009 | 12 | 144 |  |
|---------|------------|----|-----|--|
| size 10 | 60.620.010 | 12 | 144 |  |
|         |            |    |     |  |

#### **Cotton-Polyester-Latex Glove**



seamless glove with micro porous latex coated and roughened palm for sensitiveness and more grip, breathable backside, comfortable and flexible, abrasion resistant

| size 9  | 60.240.009 | 12 | 72 |  |
|---------|------------|----|----|--|
| size 10 | 60.240.010 | 12 | 72 |  |
|         |            |    |    |  |
|         |            |    |    |  |

#### **Cotton-Latex Glove**



Latex gloves, blue, rough surface, high quality cotton interlock liner, approx. 30 cm long EN388 CAT2 and EN374 CAT3  $\,$ 

| •       |            |   |    |  |
|---------|------------|---|----|--|
| size 9  | 60.630.009 | 1 | 12 |  |
| size 10 | 60.630.010 | 1 | 12 |  |
|         |            |   |    |  |
|         |            |   |    |  |
|         |            |   |    |  |
|         |            |   |    |  |
|         |            |   |    |  |
|         |            |   |    |  |

### **Cotton-Polyester-Latex Glove**



seamless knitted terry glove, green latex coating on palm and finger tips, perfect grip Category 2  $\hbox{EN}$  388

| size 9  | 60.280.009 | 12 | 144 |  |
|---------|------------|----|-----|--|
| size 10 | 60.280.010 | 12 | 144 |  |
|         |            |