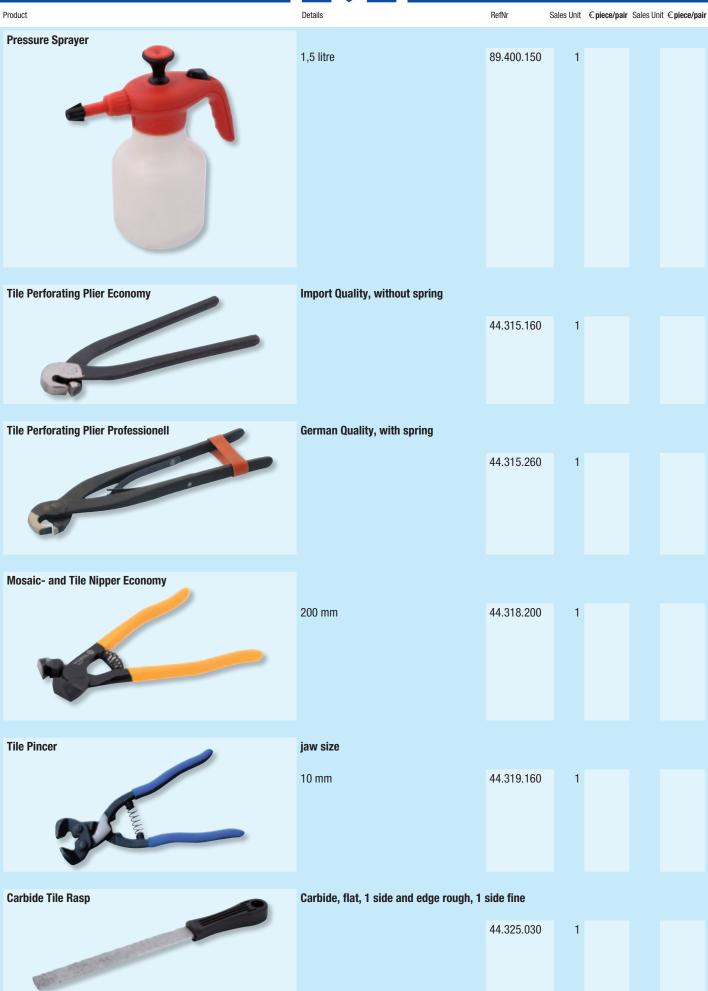

from tile joints 44.100.010 Replacement Blades set of 3 pcs 44.100.015 Joint Smoother "Fugenfix" for quick and easy smoothing of silicon -and acrylic Joint smoother joints, easy to clean, for joints of 10 and 15mm wide, total length 15cm, set of 5 pcs 44.200.015 1 Smoothing Spatula "SiliSet" professional 44.201.002 templets for quick and easy smoothing of silicon- and acrylic joints, 1 spatula for hollow coves with radiation of 4, 8 and 10mm, 1 spatula for triangle cove with angle of 5, 9 and 11mm Silicon Smoothing Tool for quick and 44.201.010 easy smoothing of joints. For 6, 8 and 10mm joints Silicon Joint scraper with shovel 44.211.050 removes quick silicon joints, TÜV and GS proved Silicon Remover 44.212.010 1 Replacement blades for Silicon Remover 44.212.015 6 pcs per set

Flooring





| 48                         |                                                                                                                             |                                        |             |             |            |              |
|----------------------------|-----------------------------------------------------------------------------------------------------------------------------|----------------------------------------|-------------|-------------|------------|--------------|
| Product                    | Details                                                                                                                     | RefNr                                  | Sales Unit  | €piece/pair | Sales Unit | € piece/pair |
| Tile Hammer flat tip       | Eco