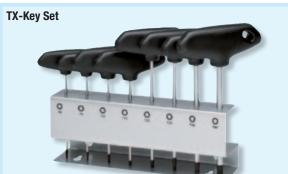

/ 150mm blade PH2

30.878.004

1

## Screwdriver Set 6pcs (Wiha)



## CV-Blade, black colour blade, 3 component handle, Made in Germany

Slot: blade length:

100mm blade: 5,0 / 150mm blade: 6,0

cross: blade length:

100mm blade PH1 / 150mm blade PH2

30.878.006

1

## **Screwdriver Set 10pcs**



## **CrV-Blade, Softgrip Slot: blade length:**

75~mm blade: 3,0 / 100~mm blade: 5,0 / 100~mm blade: 6,0 / 150~mm blade: 6,0

150 mm blade: 8,0 cross: blade length:

75~mm blade PH0 / 75~mm blade PH1 / 100~mm blade PH2 / 150~mm blade PH2

150 mm blade PH3

30.878.010

## **T-Grip Screwdriver Set 41pcs**



CrV blade 25 mm slot: 4/5/6/7 cross: PH1/PH2/PH

**TX:** T10/T15/T20/T25/T30/T40

Pozidriv: PZ1/PZ2/PZ3 hexagonal: H4/H5/H6 9 sockets: 5-13 mm 3/16" 9 sockets: 5-13 mm 1/2"

30.878.041

1





for TORX-screws, 8pcs T8, T9, T10, T15, T20, T25, T30, T40

with T-handle 30.878.071





for TORX-screws, 8pcs T9, T10, T15, T20, T25, T27, T30, T50

30.878.074

1

## **Hex Key Set 9pcs**



2,5/3/4/5/5,5/6/7/8/10

30.878.009

## Socket Driver Set 94-piece 1/2" 1/4"



- 1/2": 10, 11, 12, 13, 14, 15, 16, 17, 18, 19, 20, 21, 22, 23, 24 mm (L=38 mm); 27, 30, 32 mm (L=42 mm); 1/4": 4, 4.5, 5, 5.5, 6, 7, 8, 9, 10, 11, 12, 13, 14 mm (L=25 mm); CrV 50BV30;
- 1/2" (127, 254 mm); 1/4" (50.8, 101.6 mm); CrV 50BV30;
- □ 3/8\*(F) x 1/2\*(M); CrV 50BV30; □ □ 1/4\* (150 mm); CrV;
- 2 1/2", 1/4"; CrV 50BV30; ( 1/2": 16, 21 mm; CrV 50BV30;
  - 3 1/4" (152 mm); CrV 50BV30;
- 1/2", 1/4"; 72T; CrV 6140; 1/4" (150 mm); CrV 50BV30;
- = 5/16": 8, 10, 12, 14 mm (L=30 mm); AISI S2;
  - □ 1/4\*: T8, T10, T15,