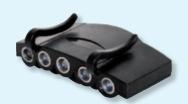

| 92.300.001 | 1 |  |

use cartridge ref. 93.000.001/002

#### 3M Cartridge



#### cartridge for ref. 92.300.001 + 92.300.101

| A1 Organic Vapour Cartridge | 93.000.001 | 2 |
|-----------------------------|------------|---|
| A2 Organic Vapour Cartridge | 93.000.002 | 2 |





Product Details RefNr Sales Unit €piece/pair Sales Unit €piece/pair Sales Unit €piece/pair

**Hard Cap** 



exceed the most recent standards, EN812:1997+2001, Reflective piping on all models adds extra visibility, extra holes in the liner plus the two mesh panels on the outer mean added ventilation, Sizing ranges from 53cm to 63cm head size, the outer cap is removable and fully washable for hygiene purposes and extended life cycle, with sweat band

80.000.201

1

**LED Lamp** 



ffor use with hardcap A1+ and safety helmets. Lightweight. Contains five high power LEDs. Lithium batteries included. Securely mounts onto peak of chosen head wear, 4 power settings: 1xLED, 3xLED, 5xLED, Flash/Hazard

80.000.290

1



according EN, 6 internal strap support and sweat band, rainwater gutter, prepared for ear and face protection, weight approx. 340g

80.000.001

1





easy assembly kit for adding a clear, polycarbonate, retractable eyeshield to safety helmet ref. 80.000.001, conforms to EN166.1.F

80.000.011

1





extremely comfortable terylene webbing moulds to the individual shape of the wearers head, a rain channel directs rain away from wearers face, lets hot air out of the roof of the helmet, whilst at the same time sucking in cooler air from the bottom of the helme