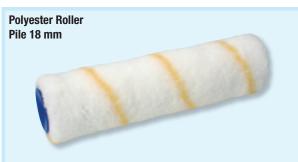

25 cm | 10.200.018 | 3 | 10 |

### Polyamide Top Coat Roller Premium, padded 4 mm Pile 18 mm



### twined pile, tops roughened, coreØ 48 mm, padded, totalØ 106 mm

| 18 cm | 10.218.002 | 3 | 10 |
|-------|------------|---|----|
| 25 cm | 10.200.002 | 3 | 10 |
|       |            |   |    |
|       |            |   |    |

### Polyamide Facade Roller Premium, padded 8 mm Pile 21 mm



# twined pile, tops roughened, coreØ 48 mm, padded, totalØ 106 mm

| 18 cm | 10.218.021 | 3 | 10 |  |
|-------|------------|---|----|--|
| 25 cm | 10.200.021 | 3 | 10 |  |

### Polyamide Facade Roller Premium, padded 12 mm Pile 21 mm



# twined pile, tops roughened, coreØ 48 mm, padded, totalØ114 mm

| 18 cm | 10.288.021 | 3 | 10 |  |
|-------|------------|---|----|--|
| 25 cm | 10.285.021 | 3 | 10 |  |





# weaved pile especially suitable for low viscosity products, core $\emptyset$ 48 mm

| 18 cm | 10.818.018 | 3 | 10 |
|-------|------------|---|----|
| 25 cm | 10.825.018 | 3 | 10 |
|       |            |   |    |





# weaved pile especially suitable for low viscosity products, padded 8 mm, core $\emptyset$ 48 mm

| 18 cm | 10.848.018 | 3 | 10 |
|-------|------------|---|----|
| 25 cm | 10.845.018 | 3 | 10 |
|       |            |   |    |

### Mohair Roller Pile 5 mm



### Goat hair roller, coreØ 48 mm

| 18 cm                       | 10.318.001 | 3  | 10  |  |
|-----------------------------|------------|----|-----|--|
| 25 cm                       | 10.300.001 | 3  | 10  |  |
| 40 cm                       | 10.300.040 | 1  | 10  |  |
| 50 cm                       | 10.300.050 | 1  |