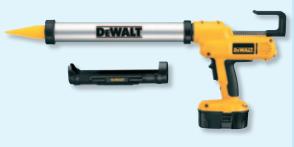

|                                                          |                                        |             |             |            |              |





Product Details RefNr Sales Unit **€ piece/pair** Sales Unit **€ piece/pair** Sales Unit **€ piece/pair** 

## **Scatter Tube**



## made of plastic, 20 I, with one carrying strap

| or ca. 25 kg sand | 30.500.010 | 1 |
|-------------------|------------|---|
| Carrying Strap    | 30.500.015 | 1 |

## **Cartouche pistol AKKU**



Powerful battery charging unit with infinite speed control for processing of 310 ml cartridges and 600ml bag cartridges.

Max pressure 300 kg, the infinitely adjustable electronic control of 635 mm/min enables adaptation to various joint widths, cartridge fills and nozzle diameters, locking against unintentional switch on.

|           | 30.680.018 | 1 |  |  |
|-----------|------------|---|--|--|
| with case | 30.680.019 | 1 |  |  |

## Cartouche pistol



## for seal bags and cartridges

| 320 ml<br>600 ml          | 30.600.320<br>30.600.600 | 1<br>1 |
|---------------------------|--------------------------|--------|
| replacement spare pointed | 30.600.601               | 10     |
| replacement plate         | 30.600.602               | 10     |
| replacement ring          | 30.600.603