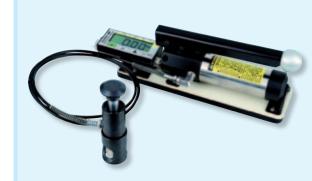

ately. You will be able to determine the humidity of materials of a range of materials, such as plastic, wood pellets, pharmaceutical substances, tobacco, tea, cereals, etc. Checking moisture and dry content can be done three different ways: Automatic: drying material until it has a constant weight Semi-automatic: drying stop when loss per unit of time goes below theoretical value Manual: adjusting the timer between 2 minutes and 9 hours and 59 minutes.

For more information pleas ask for technical data sheet

85.100.100

#### **Software Kit**



85.100.110

#### Fiberglass round filters



price per 100 pcs

85.100.130

### **Sample Pans**



Pack of 50 aluminium sample pans

85.100.140

Details RefNr Sales Unit €piece/pair Sales Unit €piece/pair Product

#### **Pull Off Tester manual**



the portable, hand-operated PosiTest Pull-Off Adhesion Tester measures the force required to pull a specified test diameter of coating away from its substrate using hydraulic pressure. The pressure is displayed on a digital LCD and represents the coating's strength of adhesion to the substrate. In accordance with ASTM D4541, D7234, ISO 4624 and others, the PosiTest evaluates the adhesion (pull-off strength) of a coating by determining the greatest tensile pull-off force that it can bear before detaching. Breaking points, demonstrated by fractured surfaces, occur along the weakest plane within the system consisting of the dolly, adhesive, coating layers and substrate.

**Technical Data** 

Measuring range Resolution 0 ... 20 MPa (0 ... 3000 psi) 0,01 MPa (1 psi)

Accuracy Measuring area ±