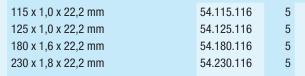

| 55.770.320 | 1 |
| mesh 60/80 medium bond   |            |   |
| for hard concrete        | 55.770.370 | 1 |
|                          |            |   |

# **HTC Equivalent**



similar to HTC C3 for soft concrete/screed and concrete <20 days

55.790.010

1



# **Adapter for HTC Grinding Machine**



55.797.010

1



# **Velcro Disk for HTC Grinding Machine**



# glass fibre reinforced velcro disk (without pad)

| Ø180 mm | 55.798.180 | 1 |
|---------|------------|---|
| Ø220 mm | 55.798.220 | 1 |
|         |            |   |



#### **Cutting Disk Steel/Stainless Steel**



| extra fine cut,    |               |      |              |       |
|--------------------|---------------|------|--------------|-------|
| iron- sulphur- and | chlorine-free | high | cost-henefit | ratio |



### **Cutting Disk Metal Straight**



# fine cut, iron-, sulphur- and chlorine-free, high level of stability

| 115 x 2,0 x 22,2 mm | 54.115.100 | 5 |
|---------------------|------------|---|
| 125 x 2,0 x 22,2 mm | 54.125.100 | 5 |
| 150 x 2,0 x 22,2 mm | 54.150.100 | 5 |
| 180 x 2,0 x 22,2 mm | 54.180.100 | 5 |
| 230 x 2,0 x 22,2 mm | 54.230.100 | 5 |
|                     |            |   |

### **Cutting Disk Metal Cranked**



# fine cut, for steel and stainless steel, iron-, sulphur- and chlorine-free, high level of stability, made of corundum

| 115 x 2,0 x 22,2 mm | 54.115.101 | 5 |
|---------------------|------------|---|
| 125 x 2,0 x 22,2 mm | 54.125.101 | 5 |
| 150 x 2,0 x 22,2 mm | 54.150.101 | 5 |
| 180 x 2,0 x 22,2 mm | 54.180.101 | 5 |
| 230 x 2,0 x 22,2 mm | 54.230.101