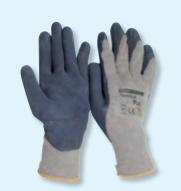

ans higher protection

Class 1 1.000 ml/m<sup>3</sup> (0,1 Vol.-%) 5.000 ml/m³ (0,5 Vol.-%). 10.000 ml/m³ (1,0 Vol.-%) Class 2 Class 3

### **EN 388 European Standards for protective gloves**



protective gloves against mecanical hazard have to have at least at one criteria the rating 1

**According EN420** all these ratings based on lab testing









| knitted wrist 6 | 60.210.010 1 | 2 120 |
|-----------------|--------------|-------|
| cuff 6          | 60.200.010 1 | 2 120 |

#### **Natural Latex Glove**



high quality with cottonvelour inside, Length 30cm, low-in-allergens and food-safe

| size 9  | 60.620.009 | 12 | 144 |  |
|---------|------------|----|-----|--|
| size 10 | 60.620.010 | 12 | 144 |  |
|         |            |    |     |  |

#### **Cotton-Polyester-Latex Glove**



seamless glove with micro porous latex coated and roughened palm for sensitiveness and more grip, breathable backside, comfortable and flexible, abrasion resistant

| size 9  | 60.240.009 | 12 | 72 |  |
|---------|------------|----|----|--|
| size 10 | 60.240.010 | 12 | 72 |  |
|         |            |    |    |  |
|         |            |    |    |  |

#### **Cotton-Latex Glove**



Latex gloves, blue, rough surface, high quality cotton interlock liner, approx. 30 cm long EN388 CAT2 and EN374 CAT3  $\,$ 

| •       |            |   |    |  |
|---------|------------|---|----|--|
| size 9  | 60.630.009 | 1 | 12 |  |
| size 10 | 60.630.010 | 1 | 12 |  |
|         |            |   |    |  |
|         |            |   |    |  |
|         |            |   |    |  |
|         |            |