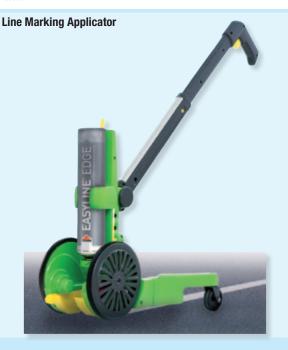

| max. load 15 kg<br>400x600 mm<br>max. load 50 kg<br>600x1050 mm | 40.410.015<br>40.410.050                             | 10          |              |            |               |





4 wheels twin, Line width 55-75-100mm, Specifically designed with Easyline® paint, Crisp, clear lines every time, easy to assemble, each applicator has a lifetime guarantee incl. carrier case

45.000.100 1

### **Line Marking Hand Applicator**



### pistol for aerosol line marking paint



**Aerosol marking paint** 



on acryl resin base for professional workers suitable also for over head use

orange 45.060.006 1 12

### **Aerosol line marking paint**



Content 750ml ranges for about 100m long and 5cm wide line A 'Traffic-grade' epoxy paint for unrivalled durability Lasts 2.5 times longer than the best competitor making it the most effective aerosol paint money can buy Dries in 10 minutes, reducing costly 'down-time

| white (RAL9016)       | 45.010.001 | 1 | 6 |  |
|----------------