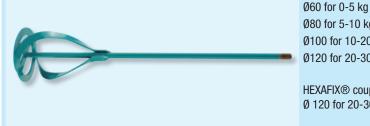

|   |
| Ø 120 for 15-25 kg              | 00.040.108 | 1 |
| M14 coupling, length 59 cm      |            |   |
| Ø 120 for 15-25 kg              | 00.040.970 | 1 |
|                                 |            |   |

## **Bitumen Stirrer**



generates high shear forces which prevent the formation of lumps. The mixing tool supports a good material removal from the bottom and rim of the tub. Special mixing paddle for mixing 1- and 2-component bitumen materials. Mixing direction: upside down

| HEXAFIX® coupling  |            |   |
|--------------------|------------|---|
| Ø 170 for 25-40 kg | 00.040.140 | 1 |
| M14 coupling       |            |   |
| Ø 170 for 25-40 kg | 00.040.141 | 1 |
|                    |            |   |

hexagonal coupling

## **Paint Stirrer**



00.040.880



| Ø80 for 5-10 kg    | 00.040.881 | 1 |
|--------------------|------------|---|
| Ø100 for 10-20 kg  | 00.040.882 | 1 |
| Ø120 for 20-30 kg  | 00.040.883 | 1 |
|                    |            |   |
| HEXAFIX® coupling  |            |   |
| Ø 120 for 20-30 kg | 00.040.102 | 1 |
|                    |            |   |
| M14 coupling       |            |   |
| Ø 100 for 10-20 kg | 00.040.884 | 1 |
| Ø 120 for 20-30 kg | 00.040.886 | 1 |
|                    |            |   |

## Stirrer Extension



| 15 cm | 00.032.215 |   |
|-------|------------|---|
| 25 cm | 00.032.225 | 1 |
| 40 cm | 00.032.240 |   |







1,2 mm suction tube, suitable for colour flakes sizes 0.5, 1, 3 and 5 Product outlet Ø 27 mm Compressor with 400-450l/min necessary

87.001.100

1



Flake Hopper Gun



5 litre