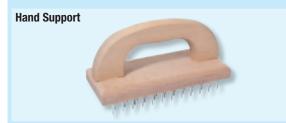

|   |
|                                         |            |   |

### **Spike Sole Import**



### black, stable synthetic sole with pointed spikes and Velcro fastener

| Nail Length              |            |   |
|--------------------------|------------|---|
| 30 mm                    | 19.000.022 | 1 |
| 40 mm                    | 19.000.035 | 1 |
| 50 mm                    | 19.000.050 | 1 |
| Replacement Spikes 25 mm | 19.001.022 | 1 |
| (incl. assembly tools)   |            |   |
| Replacement Spikes 40 mm | 19.001.035 | 1 |
| (incl. assembly tools)   |            |   |
| Replacement Spikes 50 mm | 19.001.050 | 1 |
| (incl. assembly tools)   |            |   |
|                          |            |   |



### Screed Shoes for walking on fresh screed

20x40 cm 19.100.001



### with wooden handle, spike length 23mm

19,5x8,5 cm 19.050.019



### splash protection of shoes and trousers during deaeration, primering or sealing

92.000.001 ca. 75 µm 10 30



### **Spiked Roller Import without handle**



# made of solvent-resistant polypropylene, for $\emptyset 8 \ mm$ handle, spike length approx. 11 mm

| Width |            |   |
|-------|------------|---|
| 25 cm | 19.012.025 | 1 |
| 50 cm | 19.012.050 | 1 |

### piked Roller Made in Germany without handle



### made of solvent-resistant polypropylene, for Ø8 mm handle

| Spike length approx. 11 mm<br>Width |            |   |
|-------------------------------------|------------|---|
| 7 cm                                | 19.012.007 | 1 |
| 12 cm                               | 19.012.012 | 1 |
| 18 cm