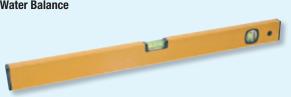

g pointer shows the exact start and end positions.
- Folding design and softbag for easy transport.
- Well positioned brake and zero setting directly on handle.
- Non-wearing cardanic scale drive.
- Metering wheel with 1-metre circumference.

ACCURACY  $\pm$  0,1% RANGE 0 - 9.999,9 m WEIGHT 1,8 kg DIMENSIONS (W x H x D) 318 x 1000 x 140 mm 318 x 510 x 140 mm (folded)

including softbag

85.200.100

#### Laser Rangefinder



## Laser Rangefinder up to 50 meters with lot of functions:

- addition,
- subtraction,
- area computation,
- volume computation,
- Pythagoras functions,
- for quick, easy and safe measurement

85.200.051





The laser fixed target makes it possible a better reflection from a long distance to the specific target. (it is recommended from 40-50 metres).

85.200.055







| 40 cm | 40.220.040 | 1 |  |
|-------|------------|---|--|
| 60 cm | 40.220.060 | 1 |  |
| 80 cm | 40.220.080 | 1 |  |
|       |            |   |  |

# Measuring Cup

#### open handle, stackable 50 ml 40.600.050 10 100 ml 40.600.100 10 250 ml 6 40.600.250 500 ml 6 40.600.500 6 1 L 40.600.001 2 L 40.600.002 2 3 L 40.600.003 2 closed handle 5 L 40.600.005 2



supporting platform 32x38cm, weighing range up to 75 kg, up to 25kg in 5g steps from 25kg in 10g steps, TARA Function, automatic shutdown (idle) individually adjustable (deactivate, 15min, 30min, 45min, 60min), electric or battery powered (4x1,5V AA)

| 99.000.001 | 1 |  |  |
|------------|---|--|--|
|            |   |  |  |
|            |   |  |  |
|            |   |  |  |
|            |   |  |  |
|            |   |  |  |
|