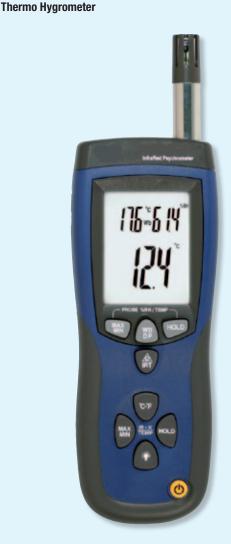

and there's even a hold function to make direct evaluations. The thermo hygrometer is a true hand-held in every sense of the word. Its compact form and low weight are a result of extensive tests and trials carried out with only one aim in mind: to design an ergonomic measuring device that is so efficient and accurate that it can live up to the demands of different professionals while still being easy enough for an enthusiast to use. This then is why our team of engineers, technicians and designers came up with a thumbwheel which you only have to turn to select a new function.

#### **Technical Data:**

Air temperature measuring range: -20 °C ... +50 °C Relative humidity measuring range: 5...95 % r.H.

Air temperature resolution: 0.1 °C Relative humidity resolution 0.1 % r.H.

85.100.310



Psychrometer with external temperature sensor, memory, RS-232 Psychrometer (Dew point) with data storage and type-K temperature probes This psychrometer can measure different environmental conditions, in addition to also being able to simultaneous display the surface temperature of walls and products with its external temperature sensor. It can also calculate dew point and wet bulb. It also has a memory to stores up to 99 measurements.

Real time clock and date Memory stores up to 99 readings

Measures relative humidity and temperature with an internal sensor and surface temperature of walls or food with its external sensor

Determines dew point and wet bulb ISO Certificate (optional)

**Technical specifications Measurement range** 

Temperature (internal) -20 to 50 °C Relative humidity