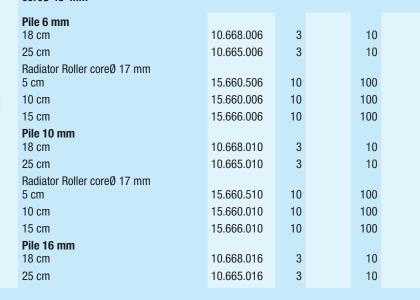

|    |     |  |
| 18 cm                       | 10.618.011 | 3  | 10  |  |
| 25 cm                       | 10.625.011 | 3  | 10  |  |
| 40 cm                       | 10.640.011 | 1  | 10  |  |
| 50 cm                       | 10.650.011 | 1  | 10  |  |
| 60 cm                       | 10.660.011 | 1  | 10  |  |
| 70 cm                       | 10.670.011 | 1  | 10  |  |
| Radiator Roller coreØ 17 mm |            |    |     |  |
| 10 cm                       | 15.610.011 | 10 | 100 |  |
| Pile 15 mm                  |            |    |     |  |
| 25 cm                       | 10.625.015 | 3  | 10  |  |



### **Microfibre-Mix Roller Premium**

especially suitable for low viscose products, fuzz- and fluff free, achieves a very smooth surface, both ends chamfered, core $\emptyset$  48 mm





### **Microfibre Special Roller Premium**



especially suitable for 2 comp. resins, fuzz- and fluff free, both ends chamfered, core  $\!0$  48  $\,$  mm  $\!$ 

| <b>Pile 11 mm</b><br>25 cm          | 10.685.011 | 3  | 10  |  |
|-------------------------------------|------------|----|-----|--|
| Radiator Roller coreØ 17 mm<br>10cm | 15.680.011 | 10 | 100 |  |
| <b>Pile 18 mm</b><br>25 cm          | 10.685.018 | 3  | 10  |  |
|                                     |            |    |     |  |



| Product                    | Details