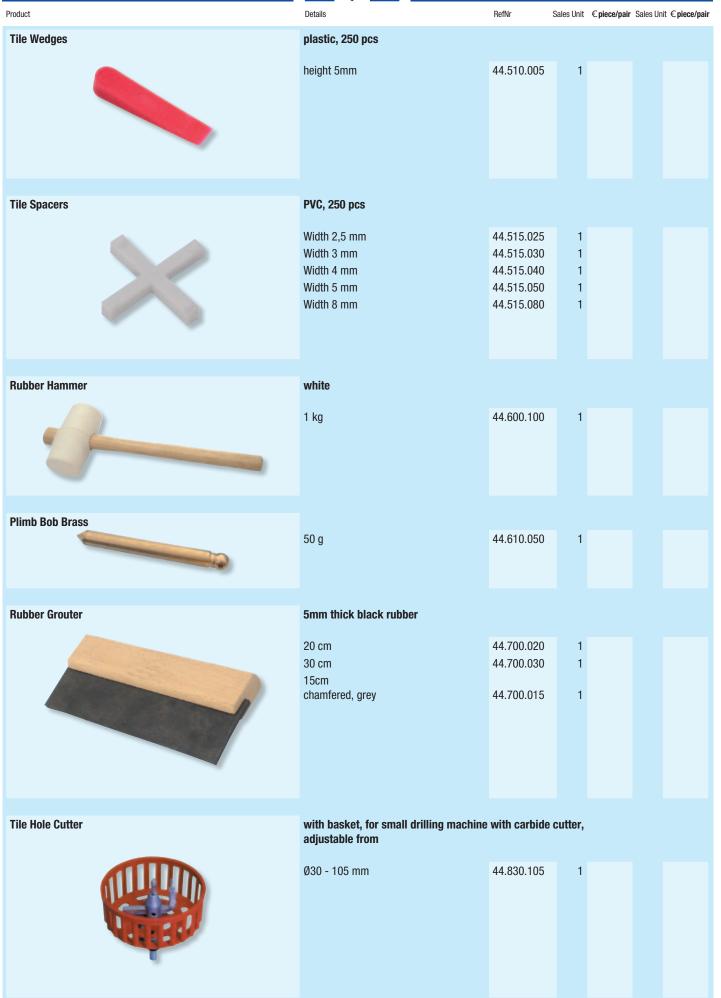

|            |              |
| The Layer Setting Contents | with hook and rubber cord, 1 pair without hook and rubber cord, 1 pair PVC, with cord, also to use for diagonal application | 44.501.001<br>44.501.101<br>44.501.201 | 1<br>1<br>1 |             |            |              |
|                            | f. 171. h                                                                                                                   |                                        |             |             |            |              |
| Replacement cord           | for tile layer setting set 20 m                                                                                             | 44.501.205                             | 1           |             |            |              |





multitool

Product Details RefNr Sales Unit €piece/pair Sales Unit €piece/pair

### **Tile Hole Cutter**



for smal drilling machine with carbide cutter, adjustable from  $\emptyset 33, 53, 67, 73 mm$ 

44.833.080





for smal drilling machine with carbide cutter, adjustable from 8 pcs,  $\emptyset 33, 53, 67, 83$ mm, with carbide tile rasp

44.833.083 1

### Tile saw



### with carbide cord

| 150 mm | 44.835.150 | 1 |
|--------|------------|---|
| 150 mm | 44.835.155 | 1 |

### **Tile Cutter Economy**



### Steel plate 620x200 mm, carbide wheel Ø15x6mm, max tile thickness 15mm

| max cutting length 40cm           | 44.860.040 | 1 |
|-----------------------------------|------------|---|
| replacement carbide wheel Ø15x6mm | 44.860.045 | 1 |



# Tile Cutter Professional

# with line