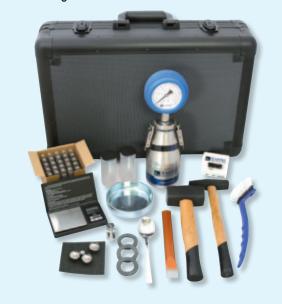

.1 digits Penetration depth: 40 mm Warning signal: acoustic

Upper menu options: MAX, MIN, HOLD Lower menu options: ALARM

85.100.220



#### **Humidity Tester for Concrete and Screed**



measurement depth up to 6 cm, the humidity will digital shown as weight% Following Materials are pre-programmed Standard cement screed Anhydrite Screed Anhydrite Flowing Screed Plaster Lime-cement plaster Concrete C-25/30

Use: find smooth surface with no water on top, switch tester on, choose the type of screed and press the sensor clamp onto the surface.

Area of operation: up to 25% humidity shown in weight%, reinforcement and heating tubes have no influence to the measurement

Tester size: 149x80x35 mm, 275g, incl. case, need 9V monoblock battery (not included)

85.100.214

1

#### CM measuring set



The CM measuring set can provide you and your builders with just the right equipment and exactly the information you need to determine when the residual moisture content of your sub-floors has reached the right level and the time is right for your tiles or the screed to be laid.

#### The CM-Basic Set includes:

- 1. A robust spring scale with extra-long, easy-to-read scale High precision max. discrepancy <= 0.3% 20g calibrating weight for extra accuracy
- 2. Two specially-designed scales dishes that allow you to transfer your building material sample to the bottle with least possible spillage
- 3. Tools to take the samples
- 4. 4 metal balls
- 5. 20 carbide vials
- 6. 3 test vials with 1g of water (to ensure that the bottle/manometer are properly sealed)
- 3 replacement seals for the ma