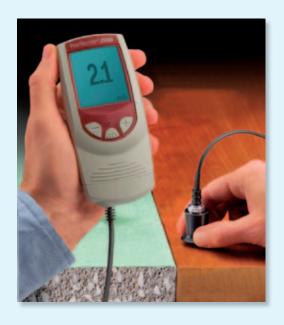

ance to pressure (kg/cm² or its conversion to N/mm²). The quality of concrete is useful in understanding the material's resistance to pressure, as an orientating value for testing the load capacity and durability of concrete constructions.

Resistance to pressure is represented as a series of numbers and letters, for example: B 25 indicates that the material is normal concrete with a resistance to a pressure equal to 25 N/mm².

Different readings exist up to the highest class of resistance which is indicated as B 55. With our hardness meter you will be able to easily and accurately classify concrete. The hardness meter comes calibrated from the manufacturer but an ISO calibration certificate can be ordered separately at extra cost

85.300.225

1

Non Destructive Ultrasonic Thickness Gage



coating thickness gage for non-metallic substrates as plastic, wood, concrete, glass, etc. according to ISO 2808 and ASTM D 6132 Measuring range 50 - 3.800 µm it measures the total thickness or up to 3 individual layer thicknesses in a multi-layer system (if physical-technical possible), also feature graphic readout for detailed analysis of the coating system, the gage has a robust casing and a large, easy-to-read display, internal memory stores up to 10,000 readings in up to 1,000 batches with date and time of day, a USB- and IR port are supplied as standard of each gage

85.280.210



#### Measuring Method with permittivity/high frequency waves

#### **Measuring Method** with permittivity/ high frequency waves

#### **Humidity Tester for Building Materials**



This humidity tester for