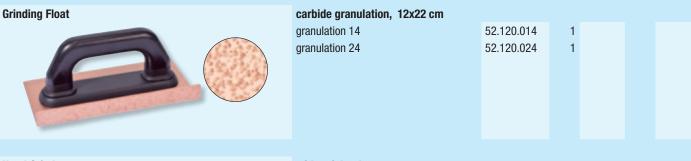

ynthetic resin bottlat cross cut hole 22 mm  Ø 115 mm granulation 40 granulation 60 granulation 80 | 53.115.040<br>53.115.060<br>53.115.080                             | 50<br>50<br>50             |                                 |
| Flexible Grinding Disk Stone | with silicon carbide in synthetic flat cross cut hole 22 mm                                                        | resin bonding (for                                                 | concrete                   | e, stone),                      |
|                              | Ø 115 mm granulation 36 granulation 60 Ø 125 mm granulation 40 granulation 60 granulation 80                       | 53.115.236<br>53.115.260<br>53.125.040<br>53.125.060<br>53.125.080 | 50<br>50<br>50<br>50<br>50 |                                 |









## **Sanding Drum E-Paper**



| E-Paper 220-270 g, dens coated with aluminium oxide, synthetic resin be | onded, |
|-------------------------------------------------------------------------|--------|
| 115 x 50 m                                                              |        |

| granulation 60  | 53.415.060 | 1 |  |  |
|-----------------|------------|---|--|--|
| granulation 80  | 53.415.080 | 1 |  |  |
| granulation 120 | 53.415.120 | 1 |  |  |
| granulation 180 | 53.415.180 | 1 |  |  |
| granulation 240 | 53.415.240 | 1 |  |  |
|                 |            |   |  |  |

## **Sanding Drum C-Paper**



## C-Paper 110-135 g, dens coated with aluminium oxide, synthetic resin bonded, 115 x 50 m $\,$

| gran | ulation 60  | 53.413.060 | 1 |
|------|-------------|------------|--