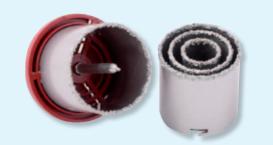

hook and rubber cord, 1 pair PVC, with cord, also to use for diagonal application | 44.501.001<br>44.501.101<br>44.501.201 | 1<br>1<br>1 |             |            |              |
|                            | f. 171. h                                                                                                                   |                                        |             |             |            |              |
| Replacement cord           | for tile layer setting set 20 m                                                                                             | 44.501.205                             | 1           |             |            |              |





multitool

Product Details RefNr Sales Unit €piece/pair Sales Unit €piece/pair

### **Tile Hole Cutter**



for smal drilling machine with carbide cutter, adjustable from  $\emptyset 33, 53, 67, 73 mm$ 

44.833.080





for smal drilling machine with carbide cutter, adjustable from 8 pcs,  $\emptyset 33, 53, 67, 83$ mm, with carbide tile rasp

44.833.083 1

### Tile saw



### with carbide cord

| 150 mm | 44.835.150 | 1 |
|--------|------------|---|
| 150 mm | 44.835.155 | 1 |

### **Tile Cutter Economy**



### Steel plate 620x200 mm, carbide wheel Ø15x6mm, max tile thickness 15mm

| max cutting length 40cm           | 44.860.040 | 1 |
|-----------------------------------|------------|---|
| replacement carbide wheel Ø15x6mm | 44.860.045 | 1 |



# Tile Cutter Professional

# with linear ball bearing, $\,$ hardened and grounded shaft, angle, precision grade $\,$

| max. cutting length 60cm,<