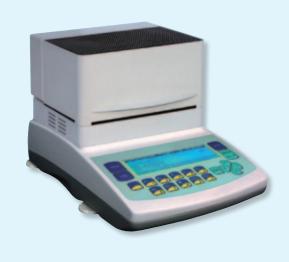

n you need it

| <br>       |      | ,,,,,,,,,,,,,,,,,,,,,,,,,,,,,,,,,,,,,,, |
|------------|------|-----------------------------------------|
|            |      |                                         |
| 85 100 250 | 1 00 |                                         |

#### **Accessories CM-Tester**



| 100 calcium carbide vials for CM |    |
|----------------------------------|----|
| measurement unit                 | 85 |
| CM Stainless Steel Balls,        |    |
| grade 4                          | 85 |
| Test medium for CM manometer,    |    |
| 10 ampoules                      | 85 |
|                                  |    |

| 85.100.251 | 1 |  |
|------------|---|--|
| 85.100.254 | 1 |  |
| 85.100.252 | 1 |  |
|            |   |  |

multitool

#### **Moisture Measure Balance**



The Balance has been specially designed for the use in industry or in the laboratory. This balance provides a quick and accurate method to measure moisture content and dry weight analysis of a wide range of products and materials. The users manure will provide you with advice and numerous practical examples. The two quartz halogen lamps (200W each) provide constant, even drying of the sample at a temperature pre-selected by the operator. Only a small sample needs to be placed on the balance, then close the cover, press the button and read the result (content of humidity; dry content). This instrument is the perfect tool in determining moisture and dry content weight accurately. You will be able to determine the humidity of materials of a range of materials, such as plastic, wood pellets,