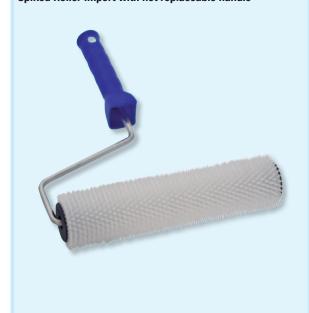

1 |
| 40 cm                               | 19.012.040 | 1 |
| 50 cm                               | 19.012.052 | 1 |
| Spike length approx. 21mm<br>Width  |            |   |
| 7 cm                                | 19.021.007 | 1 |
| 12 cm                               | 19.021.012 | 1 |
| 18 cm                               | 19.021.018 | 1 |
| 25 cm                               | 19.021.027 | 1 |
| 50 cm                               | 19.021.051 | 1 |
| 70 cm                               | 19.021.071 | 1 |
| Spike length approx. 35 mm<br>Width |            |   |
| 25 cm                               | 19.035.026 | 1 |
| 50 cm                               | 19.035.051 | 1 |
| 70 cm                               | 19.035.071 | 1 |

### Spiked Roller Import with not replaceable handle



### made of solvent-resistant polypropylene, with not replaceable $\emptyset 6 \ mm$ handle

| Spike length approx. 11 mm |            |   |
|----------------------------|------------|---|
| Width                      |            |   |
| 25 cm                      | 19.112.025 | 1 |



splash protection

### Spiked Roller Import with not replaceable handle and splash protection



| Spike length approx. 11 mm |            |   |
|----------------------------|------------|---|
| Width                      |            |   |
| 25 cm                      | 19.012.026 | 1 |
| 50 cm                      | 19.012.051 | 1 |
| 70 cm                      | 19.012.070 | 1 |
| Spike length approx. 21 mm |            |   |
| Width                      |            |   |
| 25 cm