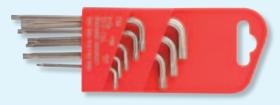

lour blade, 3 component handle, Made in Germany

Slot: blade length:

100mm blade: 5,0 / 150mm blade: 6,0

cross: blade length:

100mm blade PH1 / 150mm blade PH2

30.878.006

1

## **Screwdriver Set 10pcs**



## **CrV-Blade, Softgrip Slot: blade length:**

75~mm blade: 3,0 / 100~mm blade: 5,0 / 100~mm blade: 6,0 / 150~mm blade: 6,0

150 mm blade: 8,0 cross: blade length:

75~mm blade PH0 / 75~mm blade PH1 / 100~mm blade PH2 / 150~mm blade PH2

150 mm blade PH3

30.878.010

## **T-Grip Screwdriver Set 41pcs**



CrV blade 25 mm slot: 4/5/6/7 cross: PH1/PH2/PH

**TX:** T10/T15/T20/T25/T30/T40

Pozidriv: PZ1/PZ2/PZ3 hexagonal: H4/H5/H6 9 sockets: 5-13 mm 3/16" 9 sockets: 5-13 mm 1/2"

30.878.041

1





for TORX-screws, 8pcs T8, T9, T10, T15, T20, T25, T30, T40

with T-handle 30.878.071





for TORX-screws, 8pcs T9, T10, T15, T20, T25, T27, T30, T50

30.878.074

1

## **Hex Key Set 9pcs**



2,5/3/4/5/5,5/6/7/8/10

30.878.009

## Socket Driver Set 94-piece 1/2" 1/4"



- 1/2": 10, 11, 12, 13, 14, 15, 16, 17, 18, 19, 20, 21, 22, 23, 24 mm (L=38 mm); 27, 30, 32 mm (L=42 mm); 1/4": 4, 4.5, 5, 5.5, 6, 7, 8, 9, 10, 11, 12, 13, 14 mm (L=25 mm); CrV 50BV30;
- 1/2" (127, 254 mm); 1/4" (50.8, 101.6 mm); CrV 50BV30;
- □ 3/8\*(F) x 1/2\*(M); CrV 50BV30; □ □ 1/4\* (150 mm); CrV;
- 2 1/2", 1/4"; CrV 50BV30; ( 1/2": 16, 21 mm; CrV 50BV30;
  - 3 1/4" (152 mm); CrV 50BV30;
- 1/2", 1/4"; 72T; CrV 6140; 1/4" (150 mm); CrV 50BV30;
- = 5/16": 8, 10, 12, 14 mm (L=30 mm); AISI S2;
  - □ 1/4\*: T8, T10, T15, T20, T25, T30; AISI S2 / CrV 50BV30;
- □ □ 5/16\*: 8, 10, 12 mm (L=30 mm); AISI S2; ○ □□□