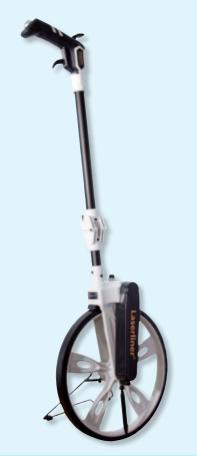

| 1          |             |           |               |
| Try Square                                                                                                                                     | aluminium                |                          |            |             |           |               |
| ()treedharg (201-35 down                                                                                                                       | 300 mm                   | 40.280.030               | 1          |             |           |               |



## Water Balance

## **Aluminium**

| 40 cm | 40.220.040 | 1 |  |  |
|-------|------------|---|--|--|
| 60 cm | 40.220.060 | 1 |  |  |
| 80 cm | 40.220.080 | 1 |  |  |
|       |            |   |  |  |

## **Odometer**



## Measuring wheel for use on straight lines and curves.

- This mechanical metering wheel delivers accurate measured values at all ranges up to 9.999,9 m.
- Large, easy to read display with additional fine scale (1 9 cm) for precise measurement.
- Addition when wheels are turning forwards, Subtraction when wheels are turning backwards.
- The moving pointer shows the exact start and end positions.
- Folding design and softbag for easy transport.
- Well positioned brake and zero setting directly on handle.
- Non-wearing cardanic scale drive.
- Metering wheel with 1-metre circumference.

ACCURACY  $\pm$  0,1% RANGE 0 - 9.999,9 m WEIGHT 1,8 kg DIMENSIONS (W x H x D) 318 x 1000 x 140 mm 318 x 510 x 140 mm (folded)

including softbag

85.200.100 1

## Laser Rangefinder



## Laser Rangefinder