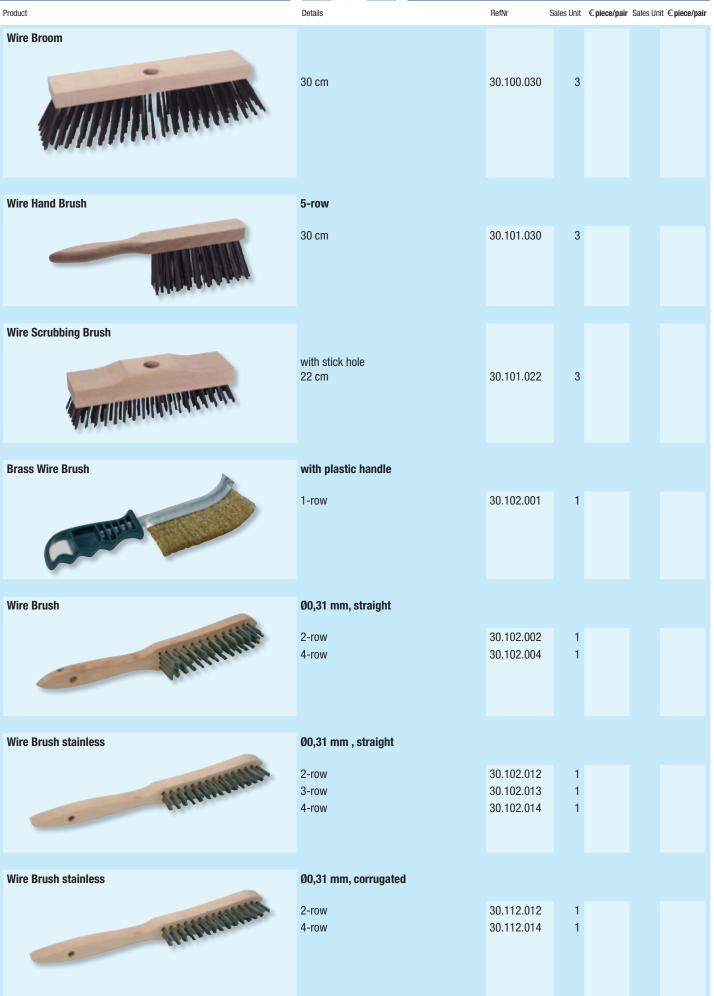

| 22 cm                                       | 30.002.122                                           | 1                | 10                    |               |

Flooring







| Product