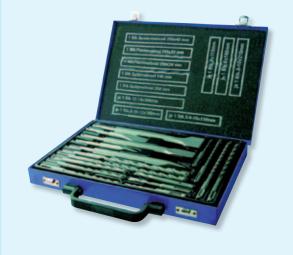

BV30;
- □ □ 5/16\*: 8, 10, 12 mm (L=30 mm); AISI S2; ○ □□□□ 1/4\*: 3, 4, 5, 6 mm; AISI S2 / CrV 50BV30;
- ⇒ € 5/16": PH3, PH4 (L=30 mm); AISI S2; ♦ <== 1/4\*: PZ1, PZ2; AISI S2 / CrV 50BV30;</p>
- \$\infty \infty 5/16\cdots: PZ3, PZ4 (L=30 mm); AISI S2; ♦ ≪ ☐ 1/4\*: PH1, PH2; AISI S2 / CrV 50BV30;
- ☼ 5/16\*: T40, T45, T50, T55 (L=30 mm); AISI S2; 1/4\*: 4, 5.5, 7 mm; AISI S2 / CrV 50BV30;
- 1/2"x5/16"; CrV 50BV30; III 1/4"x1/4"; CrV 50BV30; III 1.5, 2, 2.5 mm; CrV 6150

30.900.094



## HSS Steel Drill Set Ø1,0-13 mm



## 25pcs in Steelcase

| profile grounded | 30.878.013 | 1 |
|------------------|------------|---|
| rolled           | 30.879.013 | 1 |

## HM Concrete Drill Set Ø3,0-10,0 mm



## 8pcs in plastic case, for concrete and stone



## **Hammer Drill & Chisel Set SDS-Plus**



## 17 pcs in case

1x pointed chisel 140 mm
1x pointed chisel 250 mm
1x mason's chisel 140 mm
1x mason's chisel 250 mm
1x spade chisel 250x40 mm each
1x SDS drill 5-6-8-10x160 mm each
1x SDS drill 6-8-10-12x160 mm each
1x SDS drill 8-10x210 mm each

1x SDS drill 12-14x260 mm

30.889.017 1



| Product                   | Details                                                                             | RefNr                    | Sales Unit | €piece/pair | Sales Uni | t €piece/pair |
|---------------------------|-------------------------------------------------------------------------------------|--------------------------|------------|-------------|-----------|---------------|
| Hammer Drill SDS-Plus     | for concrete, stone, granite, reinforcem walleted direction: right