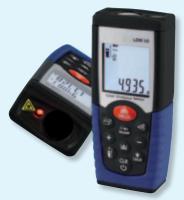

#### **Odometer**



#### Measuring wheel for use on straight lines and curves.

- This mechanical metering wheel delivers accurate measured values at all ranges up to 9.999,9 m.
- Large, easy to read display with additional fine scale (1 9 cm) for precise measurement.
- Addition when wheels are turning forwards, Subtraction when wheels are turning backwards.
- The moving pointer shows the exact start and end positions.
- Folding design and softbag for easy transport.
- Well positioned brake and zero setting directly on handle.
- Non-wearing cardanic scale drive.
- Metering wheel with 1-metre circumference.

ACCURACY  $\pm$  0,1% RANGE 0 - 9.999,9 m WEIGHT 1,8 kg DIMENSIONS (W x H x D) 318 x 1000 x 140 mm 318 x 510 x 140 mm (folded)

including softbag

85.200.100

#### Laser Rangefinder



## Laser Rangefinder up to 50 meters with lot of functions:

- addition,
- subtraction,
- area computation,
- volume computation,
- Pythagoras functions,
- for quick, easy and safe measurement

85.200.051





The laser fixed target makes it possible a better reflection from a long distance to the specific target. (it is recommended from 40-50 metres).

85.200.055







| 40 cm | 40.220.040 | 1 |  |
|-------|------------|---|--|
| 60 cm | 40.220.060 | 1 |  |
| 80 cm | 40.220.080 | 1 |  |
|       |            |   |  |

# Measuring Cup

#### open handle, stackable 50 ml 40.600.050 10 100 ml 40.600.100 10 250 ml 6 40.600.250 500 ml 6 40.600.500 6 1 L 40.600.001 2 L 40.600.002 2 3 L 40.600.003 2 closed handle 5 L 40.600.005 2



supporting platform 32x38cm, weighing range up to 75 kg, up to