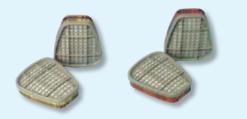

dge, the 3M 6000 Series half masks are reusable respirators designed for low maintenance and maximum simplicity and comfort.

| Medium Size                       | 92.300.101-M | 1 |
|-----------------------------------|--------------|---|
| Large Size                        | 92.300.101-L | 1 |
| use cartridge ref. 93.000.001/002 |              |   |

#### **3M Comfort Half Mask Respirator**



without cartridge, 3M 7000 series half masks are reusable respirators with fully replaceable parts for maximum durability and quality.

| representation parties for management and and | ,          | - |  |
|-----------------------------------------------|------------|---|--|
| Large Size                                    | 92.300.001 | 1 |  |

use cartridge ref. 93.000.001/002

#### 3M Cartridge



#### cartridge for ref. 92.300.001 + 92.300.101

| A1 Organic Vapour Cartridge | 93.000.001 | 2 |
|-----------------------------|------------|---|
| A2 Organic Vapour Cartridge | 93.000.002 | 2 |





Product Details RefNr Sales Unit €piece/pair Sales Unit €piece/pair Sales Unit €piece/pair

**Hard Cap** 



exceed the most recent standards, EN812:1997+2001, Reflective piping on all models adds extra visibility, extra holes in the liner plus the two mesh panels on the outer mean added ventilation, Sizing ranges from 53cm to 63cm head size, the outer cap is removable and fully washable for hygiene purposes and extended life cycle, with sweat band

80.000.201

1

**LED Lamp** 



ffor use with hardcap A1+ and safety helmets. Lightweight. Contains five high power LEDs. Lithium batteries inc