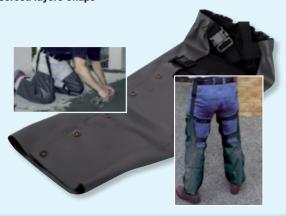

|   |  |
|                        |            |   |  |



### **Screed Connectors**





6x70 mm 50.600.070 1 6x120 mm 50.600.120 1



Simply cut the level pin with scissors to the desired height, using the moulded millimetre rule along the pin. Stick the pin to the floor using the heavy-duty self adhesive base of the pin. Apply the concrete or screed until they are level with the top of the pin.

Price per 100 pcs 50.200.100 100





for placing putty and coatings, made of cellular polyethylene, self-adhesive (solvent resistant, waterborne acrylic adhesive )

| Roll 10 m 5x10 mm | 50.005.010 | 1 |
|-------------------|------------|---|
| Roll 10 m 8x25 mm | 50.008.025 | 1 |
| rods 2 m 15x15 mm | 50.015.015 | 1 |
| rods 2 m 30x30 mm | 50.030.030 | 1 |

### **Screed layers Chaps**



### Chaps with knee cushion

| closed with press button |            |   |
|--------------------------|------------|---|
| up to knee               | 90.210.010 | 1 |
| closed with Velcro       |            |   |
| up to knee               | 90.210.020 | 1 |
|                          |            |   |

### **Cushion for Chaps**



conforms to EN 14404

90.250.010

Flooring

Product Details Sales Unit € piece/pair Sales Unit € piece/pair **Tilers Washing Set Economy** plastic bucket 20L, incl. wheels (4 pcs) rinsing roller and grid Complete Set 44.111.020 1 bucket 20 Litre 44.111.019 metal support, 2rinsing roller 44.111.002 wheels (4 pcs) 44.111.004 1 plastic grid 44.111.010



Product Details RefNr Sales Unit €piece/pair Sales Unit €piece/pair **Tilers Bucket** plastic bucket, suitabl