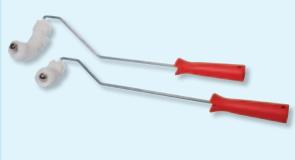

|  |
| 10 cm                | 15.610.000 | 10 | 100 |  |
| chamfered both sides |            |    |     |  |
| 18 cm                | 10.725.018 | 1  | 10  |  |
| 25 cm                | 10.725.025 | 1  | 10  |  |

### **Linomat Patent Roller**



Polyamide Roller with edge protection incl. handle, for quick and easy colour separation and limiting, suitable for every substrate (in- and outside)

| 18.100.010 | 1          |              | 10           |                 |
|------------|------------|--------------|--------------|-----------------|
| 18.110.010 | 1          |              | 10           |                 |
| 18.120.000 | 1          |              | 10           |                 |
|            | 18.110.010 | 18.110.010 1 | 18.110.010 1 | 18.110.010 1 10 |

### Pipe roller



### polyamide pile, with handle, for quick and easy painting of pipes

| 15.700.060 | 1                                                    |                                                              |
|------------|------------------------------------------------------|--------------------------------------------------------------|
| 15.710.060 | 1                                                    |                                                              |
| 15.700.100 | 1                                                    |                                                              |
| 15.710.100 | 1                                                    |                                                              |
| 10.785.025 | 1