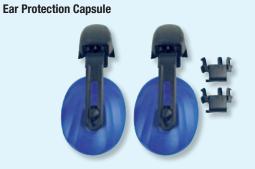

sweat band, rainwater gutter, prepared for ear and face protection, weight approx. 340g

80.000.001

1





easy assembly kit for adding a clear, polycarbonate, retractable eyeshield to safety helmet ref. 80.000.001, conforms to EN166.1.F

80.000.011

1





extremely comfortable terylene webbing moulds to the individual shape of the wearers head, a rain channel directs rain away from wearers face, lets hot air out of the roof of the helmet, whilst at the same time sucking in cooler air from the bottom of the helmet, reduces helmet temperatures by an average 2-3°C, the integral visor ensures that eye protection is on hand when needed and never lost, whilst removing the need for additional eye protection. Protects to EN166.1.F

80.000.101

Replacement Visor for ref. 80.000.101

80.000.121



for ref. 80.000.101 SNR: 28dB Conforms to EN352-3

SNR-Wert: 28dB

Details



**Leather Sweatband** 



for ref. 80.000.101



**Deluxe Chin Strap with Chin Cup** 



for ref. 80.000.101 wide elastic chinstrap with chin cup releases automatically with forces between 150 and 250 Newton's

80.000.095





a compact and lightweight goggle, tough Polycarbonate lens offers high resistance to impact from flying particles vented body, cost effective, PVC frame, Polycarbonate lens.

standard 80.100.001

anti fog 80.100.002

Conforms to EN 166.1.B



glass size: 2,5x2" (62x52mm)

80.200.001



#### **Panorama Protection Eye Glasses**



a wraparound traditional style eye shield for wide vision and complete protection, moulded nose piece for added comfort side shields and adjustable arms with cord