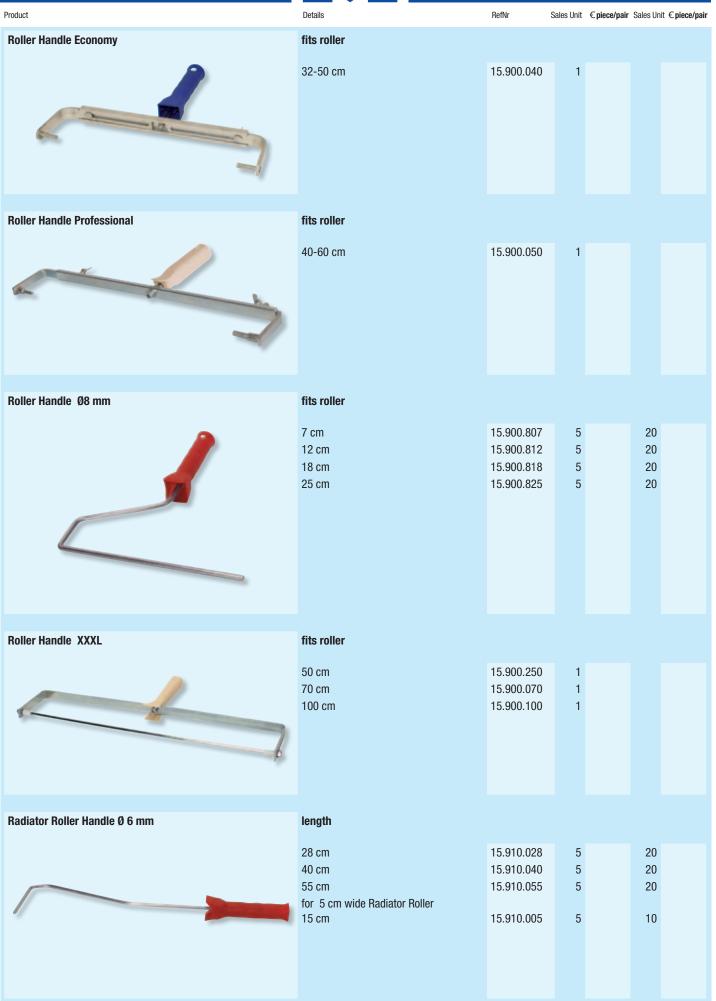

15.710.060 | 1                                                    |                                                              |
| 15.700.100 | 1                                                    |                                                              |
| 15.710.100 | 1                                                    |                                                              |
| 10.785.025 | 1                                                    |                                                              |
| 10.785.225 | 1                                                    |                                                              |
|            | 15.710.060<br>15.700.100<br>15.710.100<br>10.785.025 | 15.710.060 1<br>15.700.100 1<br>15.710.100 1<br>10.785.025 1 |







| Product      | Details                                                                     | RefNr                                  | Sales Unit     | €piece/pair | Sales Uni | t €piece/pair |
|--------------|-----------------------------------------------------------------------------|----------------------------------------|----------------|-------------|-----------|---------------|
| Grid         | plastic<br>18x21 cm<br>plastic<br>27x29 cm<br>metal<br>26x30 cm             | 10.900.210<br>10.900.290<br>10.900.300 | 10<br>10<br>10 |             |           |               |
| Paint Tray   | plastic PP solvent resistant, stackable<br>15x29 cm<br>31x35 cm<br>31x47 cm | 10.910.329<br>10.910.350<br>10.910.470 | 10<br>10<br>10 |             |           |               |
| Paint Bucket |