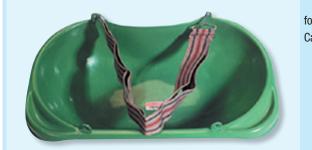

|                                                          |                                        |             |             |            |              |





Product Details RefNr Sales Unit **€ piece/pair** Sales Unit **€ piece/pair** Sales Unit **€ piece/pair** 

## **Scatter Tube**



## made of plastic, 20 I, with one carrying strap

| or ca. 25 kg sand | 30.500.010 | 1 |
|-------------------|------------|---|
| Carrying Strap    | 30.500.015 | 1 |

## **Cartouche pistol AKKU**



Powerful battery charging unit with infinite speed control for processing of 310 ml cartridges and 600ml bag cartridges.

Max pressure 300 kg, the infinitely adjustable electronic control of 635 mm/min enables adaptation to various joint widths, cartridge fills and nozzle diameters, locking against unintentional switch on.

|           | 30.680.018 | 1 |  |  |
|-----------|------------|---|--|--|
| with case | 30.680.019 | 1 |  |  |

## Cartouche pistol



## for seal bags and cartridges

| 320 ml<br>600 ml          | 30.600.320<br>30.600.600 | 1<br>1 |
|---------------------------|--------