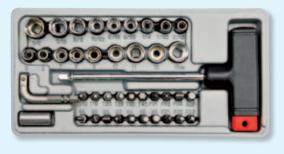

blade PH2 VDE Voltage Tester

30.880.007

1

## **Screwdriver Set 4pcs**



## CV-Blade, Softgrip Slot: blade length:

100mm blade: 5,0 / 150mm blade: 6,0

cross: blade length:

100mm blade PH1 / 150mm blade PH2

30.878.004

1

## Screwdriver Set 6pcs (Wiha)



## CV-Blade, black colour blade, 3 component handle, Made in Germany

Slot: blade length:

100mm blade: 5,0 / 150mm blade: 6,0

cross: blade length:

100mm blade PH1 / 150mm blade PH2

30.878.006

1

## **Screwdriver Set 10pcs**



## **CrV-Blade, Softgrip Slot: blade length:**

75~mm blade: 3,0 / 100~mm blade: 5,0 / 100~mm blade: 6,0 / 150~mm blade: 6,0

150 mm blade: 8,0 cross: blade length:

75~mm blade PH0 / 75~mm blade PH1 / 100~mm blade PH2 / 150~mm blade PH2

150 mm blade PH3

30.878.010

## **T-Grip Screwdriver Set 41pcs**



CrV blade 25 mm slot: 4/5/6/7 cross: PH1/PH2/PH

**TX:** T10/T15/T20/T25/T30/T40

Pozidriv: PZ1/PZ2/PZ3 hexagonal: H4/H5/H6 9 sockets: 5-13 mm 3/16" 9 sockets: 5-13 mm 1/2"

30.878.041

1





for TORX-screws, 8pcs T8, T9, T10, T15, T20, T25, T30, T40

with T-handle 30.878.071





for TORX-screws, 8pcs T9, T10, T15, T20, T25, T27, T30, T50

30.878.074

1

## **Hex Key Set 9pcs**



2,5/3/4/5/5,5/6/7/8/10

30.878.009

## Socket Driver Set 94-piece 1/2" 1/4"



- 1/2": 10, 11, 12, 13, 14, 15, 16, 17, 18, 19, 20, 21, 22, 23, 24 mm (L=38 mm); 27, 30, 32 mm (L=42 mm); 1/4": 4, 4.5, 5, 5.5, 6, 7, 8, 9, 10, 11, 12, 13, 14 mm (L=25 mm); CrV 50BV30;
- 1/2" (127, 254 mm); 1/4" (50.8, 101.6 mm); CrV 50BV30;
- □ 3/8\*(F) x 1/2\*(M); CrV 50BV30; □ □ 1/4\* (150 mm); CrV;
- 2 1/2", 1/4"; CrV 50BV30; (