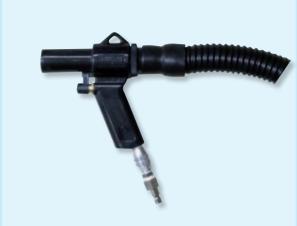

|
| M14 coupling       |            |   |
| Ø 170 for 25-40 kg | 00.040.141 | 1 |
|                    |            |   |

hexagonal coupling

## **Paint Stirrer**



00.040.880



| Ø80 for 5-10 kg    | 00.040.881 | 1 |
|--------------------|------------|---|
| Ø100 for 10-20 kg  | 00.040.882 | 1 |
| Ø120 for 20-30 kg  | 00.040.883 | 1 |
|                    |            |   |
| HEXAFIX® coupling  |            |   |
| Ø 120 for 20-30 kg | 00.040.102 | 1 |
|                    |            |   |
| M14 coupling       |            |   |
| Ø 100 for 10-20 kg | 00.040.884 | 1 |
| Ø 120 for 20-30 kg | 00.040.886 | 1 |
|                    |            |   |

## Stirrer Extension



| 15 cm | 00.032.215 |   |
|-------|------------|---|
| 25 cm | 00.032.225 | 1 |
| 40 cm | 00.032.240 |   |







1,2 mm suction tube, suitable for colour flakes sizes 0.5, 1, 3 and 5 Product outlet Ø 27 mm Compressor with 400-450l/min necessary

87.001.100

1



Flake Hopper Gun



5 litre nylon container, suitable for colour flakes sizes 0.5, 1 and 3. Air consumption approximately 90 l.p.m. Compressor necessary





## **Plastic Construction Bucket**





12 L 99.100.012 5

## **Mixing Bucket**



| neight 37 cm 30 l | 99.200.030 | 5 |
|-------------------|------------|---|
| neight 52 cm 75 l | 99.205.075 | 1 |

## **Mixing Barrel black**



| Dimensions inside (outside)              |            |   |
|------------------------------------------|------------|---|
| top: 53 (58,5)cm, bottom: 44,5 (46,5)cm, |            |   |
| height: 34 (34,5)cm 65 l                 | 99.200.065 | 3 |
|