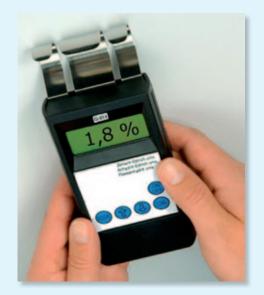

n individual thresholds for the acoustic alarm by entering a value which when exceeded will trigger the acoustic alarm. Cover whole walls and areas in a fraction of the time it would normally take and focus on your task and not the display: your trusted tool will automatically warn you as soon as the measured value falls short of the threshold you have set. Isn't it great to have something you can really rely on?

#### Here a quick run-down on the technical data:

Material moisture measurements: subsurface

Measuring principle: dielectric Measuring range: 0 to 200 digits

Resolution: 0.1 digits Accuracy: 0.1 digits Penetration depth: 40 mm Warning signal: acoustic

Upper menu options: MAX, MIN, HOLD Lower menu options: ALARM

85.100.220



#### **Humidity Tester for Concrete and Screed**



measurement depth up to 6 cm, the humidity will digital shown as weight% Following Materials are pre-programmed Standard cement screed Anhydrite Screed Anhydrite Flowing Screed Plaster Lime-cement plaster Concrete C-25/30

Use: find smooth surface with no water on top, switch tester on, choose the type of screed and press the sensor clamp onto the surface.

Area of operation: up to 25% humidity shown in weight%, reinforcement and heating tubes have no influence to the measurement

Tester size: 149x80x35 mm, 275g, incl. case, need 9V monoblock battery (not included)

85.100.214

1

#### CM measuring set



The CM measuring set can provide you and your builders with just the right equipment and exactly the information you need to determine when the residual moisture content of your sub-flo