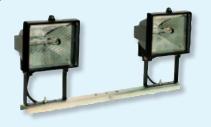

halogen lights: appr. 4x brighter light, appr. 10x longer life span, appr. 10x lower temperature, appr. 4x lower electricity consumption. Break and impact resistant plastic housing. With 2 water-jet protected earthed sockets outlets 230V/16A with self-closing protective caps on the back.

**ON/OFF switch. Inclusive 1x55 Watt** "low energy" compact lamps.

Fitting GR10q

Dimensions: WxHxD 290x290x80 mm 99.454.110



## **Halogen Floodlight**





(IP44) incl. 5m rubber-sheathed cable H07 RN-F, 3G 1,0mm², suitable for outdoor use, Dimension WxHxD

BxHxT 350x280x170 mm 500 Watt (11.000 Lumen) 99.400.050 1 BxHxT 343x250x242 mm 1500 Watt (33.000 Lumen) 99.400.150 1

## Telescopic tripod



## for construction lamps and halogen floodlights continuously adjustable



99.444.250

1

## Crossbar



for installation of 2 halogen floodlights or construction lamps on the tripods

60 cm

99.444.002

1

1

## **Screw Set**



 $10\ pcs.$  screw-set for the installation of 1 construction lamp on the suitable crossbar

99.444.010

Halogen Floodlight 1000 Watt



incl. 5m rubber-sheathed cable H07 RN-F, 3G1,0. The floodlights are made with a plastic-coated aluminium die cast housing and frame. They are equipped with an aluminium reflector, hardened safety front glass, silicone sealing, lamp socket R7S and a junction box with grounding terminal. All models are suitable for outdoor areas. Dimension: WxHxD 405x400x340 mm, H07RN-F 3G 1,0mm² Cable

1000 Watt

99.410.150

multitool

Product Details RefNr Sales Unit €piece/pair Sales Unit €piece/pair

## **Halogen Floodlight Economy**





(IP44)