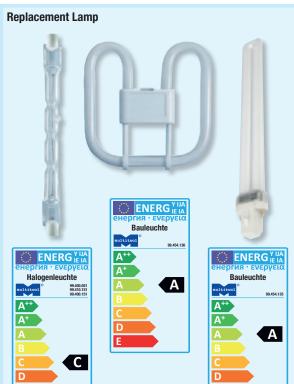

gen Floodlight 500Watt with mobile tripod



tripod 0,8-1,8m 500 Watt, incl. 5m rubber cable H05 W-F, 3G 0,75mm². made with a plastic-coated aluminium die cast housing and frame. They are equipped with an aluminium reflector, hardened safety front glass, silicone sealing, lamp socket R7S and a junction box with grounding terminal. All models are suitable for outdoor areas. Dimension LxHxD 185x180x155mm

500 Watt 99.430.500 1

## 2 Halogen Floodlight with mobile tripod



500 Watt, incl. 3m rubber cable, made with a plastic-coated aluminium die cast housing and frame. They are equipped with an aluminium reflector, hardened safety front glass, silicone sealing, lamp socket R7S. Suitable for outdoor areas (IP 44). Tripod from 0,8 to 2,0m, H05W-F 3G 0,75mm² cable

2 x 500 Watt 99.430.520 1





| Replacement Lamp 500 Wat            |                                                         |                                                                                                                                                                                                                                                                                      |                                                                                                                                                                                                                                                                                              |