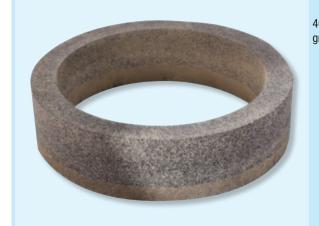

-------|------------|----|--|
| granulation 60  | 52.238.060 | 10 |  |
| granulation 80  | 52.238.080 | 10 |  |
| granulation 100 | 52.238.100 | 10 |  |
| granulation 150 | 52.238.150 | 10 |  |
| granulation 180 | 52.238.180 | 10 |  |
| Ø400 mm         |            |    |  |
| granulation 60  | 52.240.060 | 10 |  |
| granulation 80  | 52.240.080 | 10 |  |
| granulation 100 | 52.240.100 | 10 |  |
| granulation 150 | 52.240.150 | 10 |  |
| granulation 180 | 52.240.180 | 10 |  |
| Ø430 mm         |            |    |  |
| granulation 60  | 52.243.060 | 10 |  |
| granulation 80  | 52.243.080 | 10 |  |
| granulation 100 | 52.243.100 | 10 |  |
| granulation 150 | 52.243.150 | 10 |  |
| granulation 180 | 52.243.180 | 10 |  |
|                 |            |    |  |

## **Corundum grinding ring**



## Corundum grinding ring for drive disk





## **Grinding Pot**



| bore 22 mm without thread  |            |   |  |
|----------------------------|------------|---|--|
| granulation 16/24          | 54.110.916 | 2 |  |
| granulation 24/36          | 54.110.924 | 2 |  |
| hore 22 mm with thread M14 |            |   |  |

for concrete, stone und masonry, made of silicone carbide, Ø 110 mm

## bore 22 mm with thread M14

| granulation 16/24 | 54.120.916 |  |
|-------------------|------------|--|
| granulation 24/36 | 54.120.924 |  |

## **Grinding Segments**



## made of silicon carbide, with 2 inside threads M6, 90x75x40mm

| granulation 20 | 55.090.720 | 1 |
|----------------|------------|---|
| granulation 40 | 55.090.740 | 1 |

## **Hand Grinder**



## made of silicon carbide

| 15