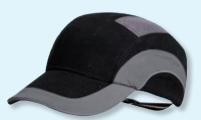

ge ref. 93.000.001/002 |              |   |

#### **3M Comfort Half Mask Respirator**



without cartridge, 3M 7000 series half masks are reusable respirators with fully replaceable parts for maximum durability and quality.

| representation parties for management and and | ,          | - |  |
|-----------------------------------------------|------------|---|--|
| Large Size                                    | 92.300.001 | 1 |  |

use cartridge ref. 93.000.001/002

#### 3M Cartridge



#### cartridge for ref. 92.300.001 + 92.300.101

| A1 Organic Vapour Cartridge | 93.000.001 | 2 |
|-----------------------------|------------|---|
| A2 Organic Vapour Cartridge | 93.000.002 | 2 |





Product Details RefNr Sales Unit €piece/pair Sales Unit €piece/pair Sales Unit €piece/pair

**Hard Cap** 



exceed the most recent standards, EN812:1997+2001, Reflective piping on all models adds extra visibility, extra holes in the liner plus the two mesh panels on the outer mean added ventilation, Sizing ranges from 53cm to 63cm head size, the outer cap is removable and fully washable for hygiene purposes and extended life cycle, with sweat band

80.000.201

1

**LED Lamp** 



ffor use with hardcap A1+ and safety helmets. Lightweight. Contains five high power LEDs. Lithium batteries included. Securely mounts onto peak of chosen head wear, 4 power settings: 1xLED, 3xLED, 5xLED, Flash/Hazard

80.000.290

1



according EN, 6 internal strap support and sweat band, rainwater gutter, prepared for ear and face protection, weight approx. 340g

80.000.001

1





easy assembly kit for adding a clea