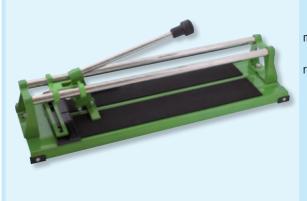

|              |
| Replacement cord           | for tile layer setting set 20 m                                                                                             | 44.501.205                             | 1           |             |            |              |





multitool

Product Details RefNr Sales Unit €piece/pair Sales Unit €piece/pair

### **Tile Hole Cutter**



for smal drilling machine with carbide cutter, adjustable from  $\emptyset 33, 53, 67, 73 mm$ 

44.833.080





for smal drilling machine with carbide cutter, adjustable from 8 pcs,  $\emptyset 33, 53, 67, 83$ mm, with carbide tile rasp

44.833.083 1

### Tile saw



### with carbide cord

| 150 mm | 44.835.150 | 1 |
|--------|------------|---|
| 150 mm | 44.835.155 | 1 |

### **Tile Cutter Economy**



### Steel plate 620x200 mm, carbide wheel Ø15x6mm, max tile thickness 15mm

| max cutting length 40cm           | 44.860.040 | 1 |
|-----------------------------------|------------|---|
| replacement carbide wheel Ø15x6mm | 44.860.045 | 1 |



# Tile Cutter Professional

# with linear ball bearing, $\,$ hardened and grounded shaft, angle, precision grade $\,$

| max. cutting length 60cm,<br>max. tile thickness 18mm                                   | 44.861.060 | 1 |  |  |
|-----------------------------------------------------------------------------------------|------------|---|--|--|
| max. cutting length 60cm,<br>max. tile thickness 18mm upper<br>and lower cutting device | 44.861.061 | 1 |  |  |

### **Tile Cutter Replacement wheel**



### carbide ground

| for ref. 44.861.060 Ø22x6m