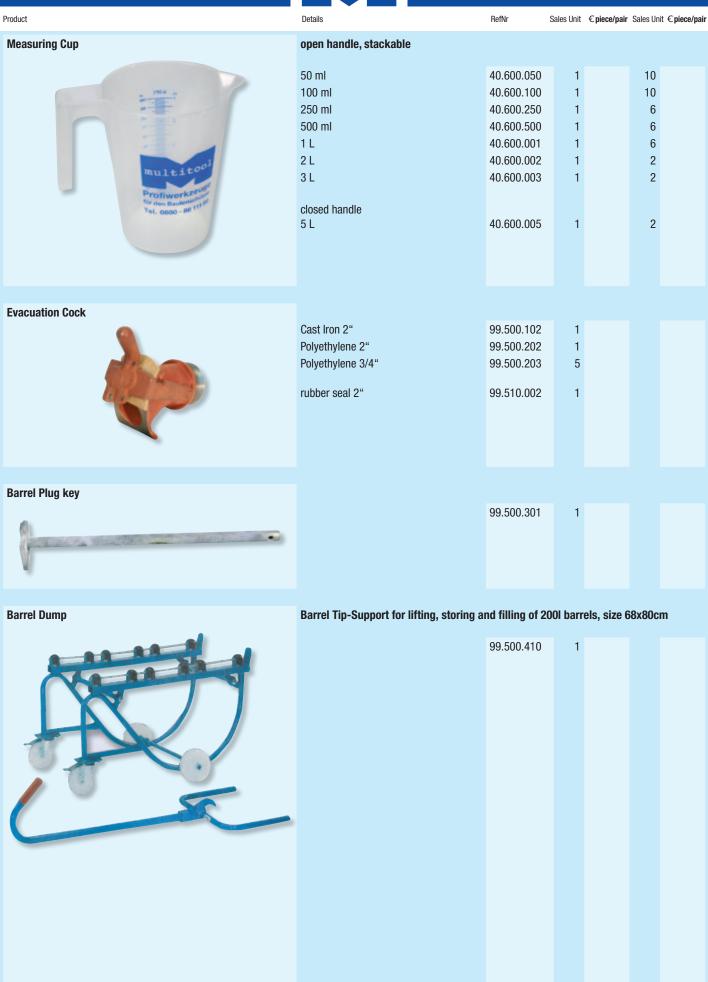

side top: 54cm, bottom: |            |   |
|--------------------------------------|------------|---|
| 45cm height 33cm, white 65 L         | 99.205.065 | 3 |
| with all ring                        |            |   |
| with alu-ring                        |            |   |
| Measure outside: above/              |            |   |
| below: 650/500x400mm inside:         |            |   |
| 600/490x380mm                        |            |   |
| Colour: nature                       |            |   |
| Material: PE-HD                      |            |   |
| Temperature resistance: between 30°C |            |   |
| up to +50°C                          |            |   |
| short term for cleaning up to +90°C  | 99.200.080 | 1 |
|                                      |            |   |





multitool

Product Details RefNr Sales Unit **€ piece/pair** Sales Unit **€ piece/pair** Sales Unit **€ piece/pair** 



Aluminium-steel-construction with aluminium shovel and high-grade plastic parts. Air filled wheels. Hubs with needle bearings.

Comfortable anti slip pull bar.

Elastic adjusting straps for saving the transport goods.

Shovel and wheels hinged with one grip. Retractable gripping bars.

Loading capacity 250kg, Length of shovel 45cm, width of shovel approx. 60cm,

Total width approx. 66cm, net weight 12,6Kg

Dimensions folded: high approx. 85cm, width approx. 66cm, depth approx. 13cm Dimensions opened: height approx. 174cm, width approx. 66cm, depth approx. 74cm

99.500.420

Bucket Carrier

cheap solution for transporting mixing buckets on site Without bucket

46.100.000