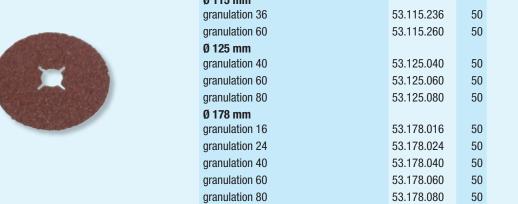

synthetic resin bottlat cross cut hole 22 mm  Ø 115 mm granulation 40 granulation 60 granulation 80 | 53.115.040<br>53.115.060<br>53.115.080                             | 50<br>50<br>50             |                                 |
| Flexible Grinding Disk Stone | with silicon carbide in synthetic flat cross cut hole 22 mm                                                        | resin bonding (for                                                 | concrete                   | e, stone),                      |
|                              | Ø 115 mm granulation 36 granulation 60 Ø 125 mm granulation 40 granulation 60 granulation 80                       | 53.115.236<br>53.115.260<br>53.125.040<br>53.125.060<br>53.125.080 | 50<br>50<br>50<br>50<br>50 |                                 |









## **Sanding Drum E-Paper**



| E-Paper 220-270 g, dens coated with aluminium oxide, synthetic resin be | onded, |
|-------------------------------------------------------------------------|--------|
| 115 x 50 m                                                              |        |

| granulation 60  | 53.415.060 | 1 |  |  |
|-----------------|------------|---|--|--|
| granulation 80  | 53.415.080 | 1 |  |  |
| granulation 120 | 53.415.120 | 1 |  |  |
| granulation 180 | 53.415.180 | 1 |  |  |
| granulation 240 | 53.415.240 | 1 |  |  |
|                 |            |   |  |  |

## **Sanding Drum C-Paper**



## C-Paper 110-135 g, dens coated with aluminium oxide, synthetic resin bonded, 115 x 50 m $\,$

| gran | ulation 60  | 53.413.060 | 1 |
|------|-------------|------------|