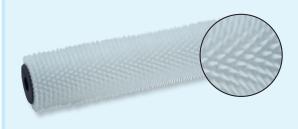

--------------------|------------|---|
| 30 mm                    | 19.000.022 | 1 |
| 40 mm                    | 19.000.035 | 1 |
| 50 mm                    | 19.000.050 | 1 |
| Replacement Spikes 25 mm | 19.001.022 | 1 |
| (incl. assembly tools)   |            |   |
| Replacement Spikes 40 mm | 19.001.035 | 1 |
| (incl. assembly tools)   |            |   |
| Replacement Spikes 50 mm | 19.001.050 | 1 |
| (incl. assembly tools)   |            |   |
|                          |            |   |



### Screed Shoes for walking on fresh screed

20x40 cm 19.100.001



### with wooden handle, spike length 23mm

19,5x8,5 cm 19.050.019



### splash protection of shoes and trousers during deaeration, primering or sealing

92.000.001 ca. 75 µm 10 30



### **Spiked Roller Import without handle**



# made of solvent-resistant polypropylene, for $\emptyset 8 \ mm$ handle, spike length approx. 11 mm

| Width |            |   |
|-------|------------|---|
| 25 cm | 19.012.025 | 1 |
| 50 cm | 19.012.050 | 1 |

### piked Roller Made in Germany without handle



### made of solvent-resistant polypropylene, for Ø8 mm handle

| Spike length approx. 11 mm<br>Width |            |   |
|-------------------------------------|------------|---|
| 7 cm                                | 19.012.007 | 1 |
| 12 cm                               | 19.012.012 | 1 |
| 18 cm                               | 19.012.018 | 1 |
| 25 cm                               | 19.012.027 | 1 |
| 40 cm                               | 19.012.040 | 1 |
| 50 cm                               | 19.012.052 | 1 |
| Spike length ap