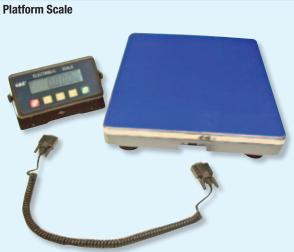

folded)

including softbag

85.200.100

#### Laser Rangefinder



## Laser Rangefinder up to 50 meters with lot of functions:

- addition,
- subtraction,
- area computation,
- volume computation,
- Pythagoras functions,
- for quick, easy and safe measurement

85.200.051





The laser fixed target makes it possible a better reflection from a long distance to the specific target. (it is recommended from 40-50 metres).

85.200.055







| 40 cm | 40.220.040 | 1 |  |
|-------|------------|---|--|
| 60 cm | 40.220.060 | 1 |  |
| 80 cm | 40.220.080 | 1 |  |
|       |            |   |  |

# Measuring Cup

#### open handle, stackable 50 ml 40.600.050 10 100 ml 40.600.100 10 250 ml 6 40.600.250 500 ml 6 40.600.500 6 1 L 40.600.001 2 L 40.600.002 2 3 L 40.600.003 2 closed handle 5 L 40.600.005 2



supporting platform 32x38cm, weighing range up to 75 kg, up to 25kg in 5g steps from 25kg in 10g steps, TARA Function, automatic shutdown (idle) individually adjustable (deactivate, 15min, 30min, 45min, 60min), electric or battery powered (4x1,5V AA)

| 99.000.001 | 1 |  |  |
|------------|---|--|--|
|            |   |  |  |
|            |   |  |  |
|            |   |  |  |
|            |   |  |  |
|            |   |  |  |
|            |   |  |  |
|            |   |  |  |
|            |   |  |  |
|            |   |  |  |
|            |   |  |  |
|            |   |  |  |
|            |   |  |  |



max weight 300g/10,935oz display shows 0,1g/0,005oz shutdown after 60sec

| 99.000.300 | 1 |  |  |
|------------|---|--|--|
|            |   |  |  |
|            |   |  |  |
|            |   |