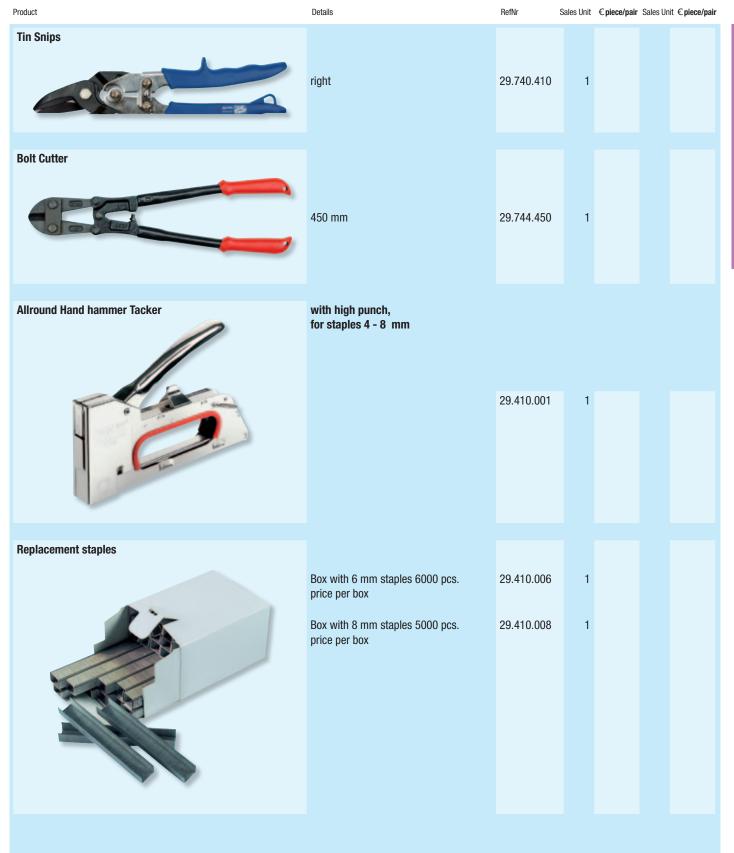

---------|
| Grid         | plastic<br>18x21 cm<br>plastic<br>27x29 cm<br>metal<br>26x30 cm             | 10.900.210<br>10.900.290<br>10.900.300 | 10<br>10<br>10 |             |           |               |
| Paint Tray   | plastic PP solvent resistant, stackable<br>15x29 cm<br>31x35 cm<br>31x47 cm | 10.910.329<br>10.910.350<br>10.910.470 | 10<br>10<br>10 |             |           |               |
| Paint Bucket | solvent resistant, stackable, 12 Litre                                      |                                        |                |             |           |               |
|              | 38x26x20 cm                                                                 | 10.920.012                             | 5              |             |           |               |













22 Product Details RefNr Sales Unit €piece/pair Sales Unit €piece/pair **Belgium Floor Trowel** stainless, unvarnished handle, blade thickness 1,1 mm 30 cm 20.903.030 1 45 cm 20.903.050 1 **Swedish Floor Trowel** carbon steel, short bar for more flexibility, blade thickness 0,75mm 50 cm 20.902.150 1 60 cm 20.902.160 **Screed Trowel open handle** stainless, unvarnished handle, long bar blade thickness 0,75 mm 50 cm 20.901.050 1 60 cm 20.901.060 1 chamfered edges 50 cm 20.901.150 1 blade thickness 1,1 mm 50 cm 20.901.051 1 60 cm 20.901.061 1 chamfered edges 50 cm 20.901.151 1 **Screed Trowel closed handle** stainless, unvarnished handle, long bar blade thickness 0,75 mm 50 cm 20.905.007 1 60 cm 20.905.067 blade thickness 1,1 mm 50 cm 20.905.012 60 cm 20.905.061 1 carbon steel, unvarnishe