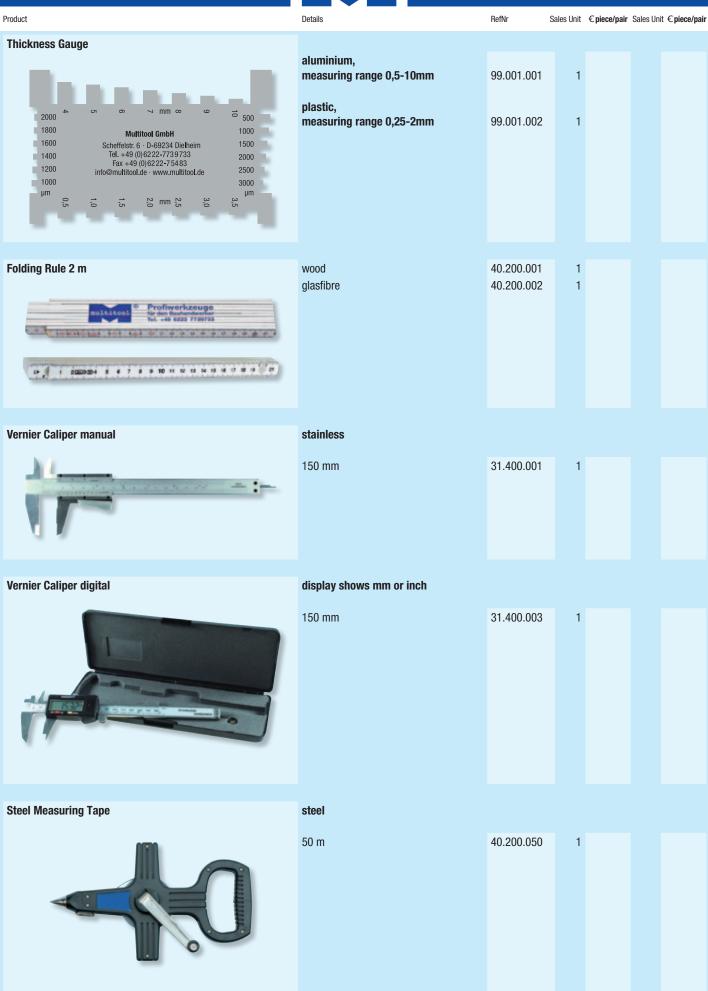

| 6 - 1  |
| Folding Ruler           | 1  | Spoon Balance        | 6 - 3  |
| Humidity Tester         | 13 | Steel Measuring Tape | 6 - 1  |
| Job Site Radio          |    | Stud Detector        | 6 - 5  |
| Laser Rangefinder       |    | Surface Laser        | 6 - 10 |
|                         |    | Testboy              | 6 - 8  |
| Measuring Cup           |    | Thermometer          | 6 - 8  |
| Measuring Wheel         | 2  | Thickness Gauge      | 6 - 1  |
| Multimeter Economy      | 4  | Thickness Gauge      | 6 - 12 |
| Multimeter Profesionell | 6  | Try Square           | 6 - 2  |
| <b>Odometer</b>         | 2  | Vernier Caliper      | 6 - 1  |
| Platform Scale          | 3  | Wall Scanner         | 6 - 4  |
| Pull Off Tester 6 -     | 16 | Water Balance        | 6 - 3  |



Testing and Measuring



#### **Try Square**



#### **Aluminium**

300 mm

40.280.030

1

#### **Odometer**



#### Measuring wheel for use on straight lines and curves.

- This mechanical metering wheel delivers accurate measured values at all ranges up to 9.999,9 m.
- Large, easy to read display with additional fine scale (1 9 cm) for precise measurement.
- Addition when wheels are turning forwards, Subtraction when wheels are turning backwards.
- The moving pointer shows the exact start and end positions.
- Folding design and softbag for easy transport.
- Well positioned brake and zero setting directly on handle.
- Non-wearing cardanic scale drive.
- Metering wheel with 1-metre circumference.

ACCURACY  $\pm$  0,1% RANGE 0 - 9.999,9 m WEIGHT 1,8 kg DIMENSIONS (W x H x D) 318 x 1000 x