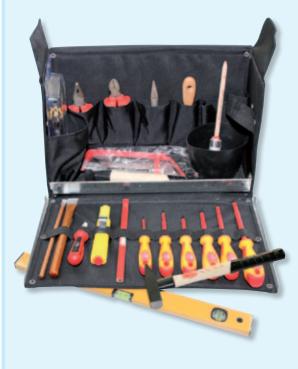

# **Professional Tools**for the Flooring Worker

- Flooring,Tiling
- Worker Protection
- Testing and Measuring
- Injection

info@multitool.de · www.multitool.de