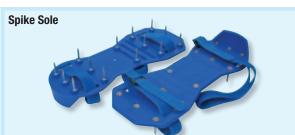

10 toothed both sides Toothing B1 H=2,0 L=2,3 S=2,7 20.018.B1 10 toothed both sides Toothing B2 H=2,6 L=2,9 S=2,1 20.018.B2 10 toothed both sides Toothing B3 H=3,2 L=3,6 S=3,4 20.018.B3 10 toothed both sides Toothing B5 H=5,1 L=5,6 S=14,4 20.018.B5 10 toothed both sides Toothing B11 H=5,0 L=6,0 S=8,0 20.018.B11 10 toothed both sides Toothing B15 H=6,5 L=5,5 S=7,0 20.018.B15 10 toothed both sides **Warning Sign** made of solid cardboard to set up 99.366.035 1 Flooring Works **Thickness Gauge** aluminium, measuring range 0,5-10mm 99.001.001 1 2000 plastic, 1800 1000 Multitool GmbH measuring range 0,25-2mm 99.001.002 1 1600 1500 Scheffelstr. 6 · D-69234 Dielheim Tel. +49 (0) 62 22-773 9733 Fax +49 (0) 62 22-75483 1400 2000 1200 2500 info@multitool.de · www.multitool.de 1000 3000 2,5 mm 2,5



# Made in Germany, flexible synthetic sole with 30 mm pointed spikes and Velcro

19.000.001



# Made in Germany, flexible synthetic sandal with 30 mm pointed spikes and Velcro

|                                         | 19.000.100 | 1 |
|-----------------------------------------|------------|---|
| Spike Shoe/-Sandal Accessories          |            |   |
| Repl. spikes pointed for 1 pair (28pcs) | 19.000.002 | 1 |
| Repl. spikes blunt for 1 pair (28pcs)   | 19.000.004 | 1 |
| Repl. straps with Velcro fastener for   | 19.000.003 | 1 |
| 1 pair                                  |            |   |
|                                         |            |   |

### **Spike Sole Import**



### black, stable synthetic sole with pointed spikes and Velcro fastener

| Nail Length              |