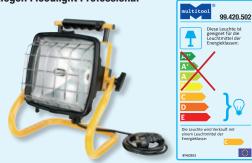

afety front glass, silicone sealing, lamp socket R7S and a junction box with grounding terminal. All models are suitable for outdoor areas. Dimension: WxHxD 405x400x340 mm, H07RN-F 3G 1,0mm² Cable

1000 Watt

99.410.150

multitool

Product Details RefNr Sales Unit €piece/pair Sales Unit €piece/pair

## **Halogen Floodlight Economy**





(IP44) incl. 1,5m rubber-sheathed cable H05 W-F, 3G 0,75mm². The floodlights are made with a plastic-coated aluminium die cast housing and frame. They are equipped with an aluminium reflector, hardened safety front glass, silicone sealing, lamp socket R7S and a junction box with grounding terminal. All models are suitable for outdoor areas. Dimension HxLxD 195x320x155 mm H05W-F 3G 0,75mm² cable

500 Watt 99.420.500

## **Halogen Floodlight Professional**



with 400 Watt bulb (=500W standard bulb) for permanent outside use, 5m cable H07RN-F, 3G1,0mm², stable protective lattice and a heat-resistant safety glass, large housing for better heat dissipation, leading to an increase in the life of the bulb, bulbs can be changed without using tools, Fitting R7s, Dimension HxLxD 260x360x230 mm H07RN-F 3G 1,0mm² cable

500 Watt 99.420.502

## Halogen Floodlight 500Watt with mobile tripod



tripod 0,8-1,8m 500 Watt, incl. 5m rubber cable H05 W-F, 3G 0,75mm². made with a plastic-coated aluminium die cast housing and frame. They are equipped with an aluminium reflector, hardened safety front glass, silicone sealing, lamp socket R7S and a junction box with grounding terminal. All models are suitable for outdoor areas. Dimension LxHxD 185x180x155mm

500