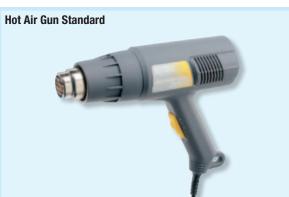

stick diameter: 12mm Glue output g/h: 1600g/h Power W: 400W Width: 87.00 Height: 325.00 Depth: 340.00 Weight: 1870 Use for: Use for Car industry, carton closing, electronic, wood assembly, furniture, cable fixing Material: Top Class ABS and Glass Fibre Packaging unit: 1

Other: EG330 220-240V

86.200.160

1

## **Hot Glue Gun Battery**



Glue gun with lithium-ionic battery, for sticks with Ø12mm, new heater,

bi-injected handle,

innovative trigger system and Li-lon technology provide full flexibility, freedom and comfort to bond all kind of material adjustable temperature: no exchangeable nozzle: yes

heating-up time: 4 min glue output: 350 g/h 300 Watt

86.200.025

## **Glue Sticks**



transparent, length 19 cm, Ø12 mm, universal use pot life

20 sec 86.110.060 1 60 sec 86.190.060





Hot air gun for removing paint but also usable for lighting the barbecue, loosening tight nuts, bending metal/plastic pipes etc.

Comes with paint scrapers and nozzles, packed in a handy plastic case.

Features:

Over-heating protection, Safe usage in self-standing position, Cool Air Stage, Perfectly balanced, Hanger, Anti-Slip Soft Grip, Two temperature- and air blow levels, Ergonomic design

Set of paint scrapers and 4 nozzles included Airflow I/min500 I/min Temperature C45/550° C

> 86.300.210 1



operates with programmable temperature and airflow to achieve a rapid shrink action.

I with 350°C; II with 500°C

2000 Watt 86.300.250



| Product                                                                                                                                        | Detai