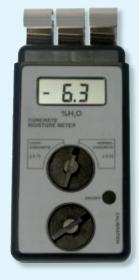

ltrasonic Thickness Gage



coating thickness gage for non-metallic substrates as plastic, wood, concrete, glass, etc. according to ISO 2808 and ASTM D 6132 Measuring range 50 - 3.800 µm it measures the total thickness or up to 3 individual layer thicknesses in a multi-layer system (if physical-technical possible), also feature graphic readout for detailed analysis of the coating system, the gage has a robust casing and a large, easy-to-read display, internal memory stores up to 10,000 readings in up to 1,000 batches with date and time of day, a USB- and IR port are supplied as standard of each gage

85.280.210



#### Measuring Method with permittivity/high frequency waves

#### **Measuring Method** with permittivity/ high frequency waves

#### **Humidity Tester for Building Materials**



This humidity tester for building materials use a measurement procedure works according to both the permittivity- or the high frequency principle. To get accurate results with the humidity tester for building materials, you will only need to select the concrete type is going to be tested and put the electrodes on the concrete surface. Electromagnetic waves penetrate to a 50 mm depth, so the measurement results will be the mean value calculated within the 50 mm of surface.

- Measuring depth of 50 mm approx.
- Results are showered in few seconds.
- Any preparation is required.
- 3 positions LCD display.
- Direct and safe use in situ.
- Battery indicator.

#### **Technical specifications**

Measurement range 1 to 8 % of absolute moisture Accuracy ±0.7 % Resolution 0.1 % Measurement depth a