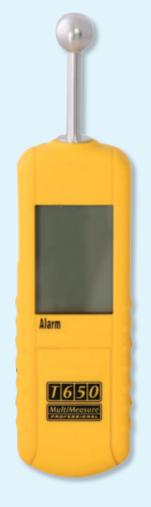

ed to select the concrete type is going to be tested and put the electrodes on the concrete surface. Electromagnetic waves penetrate to a 50 mm depth, so the measurement results will be the mean value calculated within the 50 mm of surface.

- Measuring depth of 50 mm approx.
- Results are showered in few seconds.
- Any preparation is required.
- 3 positions LCD display.
- Direct and safe use in situ.
- Battery indicator.

#### **Technical specifications**

Measurement range 1 to 8 % of absolute moisture Accuracy ±0.7 % Resolution 0.1 % Measurement depth approx. 50 mm Display 3.5 digit LCD Power 9 V battery pack Dimensions 165 x 80 x 30 mm Weight 500 g Contents Moisture meter, battery back, carrying case and users manual

85.100.300

1,00

#### **Humidity Tester for Concrete and Screed**



Digital hand-held measurement unit from the MultiMeasure Professional series for rapid, non-destructive humidity readings in areas within a distance of 4 cm from surfaces. Continuous real-time display of humidity values, together with many functions. Apart from a maximum and a minimum function to help you carry out direct analyses it is also equipped with an additional hold function to freeze the value on the display - a feature you will not want to miss on a meter of this calibre. The display is well-structured and easy to read. There are two sets of readings one above the other - so that you can select a second value whenever you wish to display it along with your real-time value. Another added advantage: an acoustic alarm Set your own individual thresholds for the acoustic alarm by en