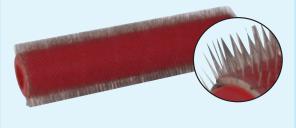

2.026 | 1 |
| 50 cm                      | 19.012.051 | 1 |
| 70 cm                      | 19.012.070 | 1 |
| Spike length approx. 21 mm |            |   |
| Width                      |            |   |
| 25 cm                      | 19.021.025 | 1 |
| 50 cm                      | 19.021.050 | 1 |
| 70 cm                      | 19.021.070 | 1 |
| Spike length approx. 35 mm |            |   |
| Width                      |            |   |
| 25 cm                      | 19.035.025 | 1 |
| 50 cm                      | 19.035.050 | 1 |
| 70 cm                      | 19.035.070 | 1 |

made of solvent-resistant polypropylene, with not replaceable Ø6 mm handle and

### **Splash Protection**



### made of solvent-resistant polypropylene

for 50 cm handle 19.300.050

### **Spike Roller Metal**



### very thin metal spikes, Spike Diameter 0,4 mm

| Spike length approx. 13 mm<br>Width |            |   |
|-------------------------------------|------------|---|
| 25 cm                               | 19.100.025 | 1 |
| 50 cm                               | 19.100.050 | 1 |
| Spike length approx. 18 mm          |            |   |
| Width                               |            |   |
| 25 cm                               | 19.101.025 | 1 |
| 50 cm                               | 19.101.050 | 1 |
| Roller with spike length of 30mm    |            |   |
| on request                          |            |   |

### **Loop Roller**



### very much suitable to smoothen thin coatings

| Width             |            |   |
|-------------------|------------|---|
| 18 cm             | 19.