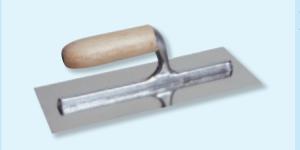

40<br>20.101.040 | 20.101.035 1<br>20.101.135 1<br>20.100.040 1<br>20.101.040 1 |

# Trowel long version long bar



### blade thickness 0,75mm, untreated wooden handle, long bar

| 35 cm                            |            |   |
|----------------------------------|------------|---|
| carbon steel                     | 20.110.035 | 1 |
| stainless steel                  | 20.111.035 | 1 |
| stainless steel, chamfered edges | 20.111.135 | 1 |
|                                  |            |   |
| 40cm                             |            |   |
| carbon steel                     | 20.110.040 | 1 |
| stainless steel                  | 20.111.040 | 1 |
| stainless steel, chamfered edges | 20.111.140 | 1 |
|                                  |            |   |

### **American Trowel**



### blade thickness 0,75mm, untreated wooden handle, long bar

| 11,7x26,7 cm | 20.101.003 | 1 |
|--------------|------------|---|
| 13x28 cm     | 20.101.002 | 1 |

### **Mortar Trowel**



### Special Trowel for Resin Based Mortars, stainless, unvarnished handle

| blade thickness 0,75 mm<br>7,5x35 cm | 20.101.005 | 1 |
|--------------------------------------|------------|---|
| blade thickness 1,1 mm<br>7,5x35 cm  | 20.101.006 | 1 |

### **Toothed Trowel V-Shaped**



### stainless, blade thickness 0,75 mm, unvarnished handle, 60°, 13x28 cm

| Notching |            |   |
|----------|------------|---|
| 3 mm     | 20.202.003 | 3 |
| 4 mm     | 20.202.004 | 3 |
| 6 mm     | 20.202.006 | 3 |
| 8 mm     | 20.202.008 | 3 |
| 10 mm    | 20.202.010 | 3 |
|          |            |   |

## **T