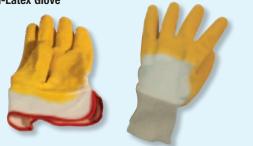

| orange |  |  |
| SX                | Gases and vapours accor. Supplier                                               | purple |  |  |
| Р                 | Partikle                                                                        | white  |  |  |
| Durability        | max. 3 years,                                                                   |        |  |  |

if opened 6 month

Filter class 1 to 3: higher class means higher protection

Class 1 1.000 ml/m<sup>3</sup> (0,1 Vol.-%) 5.000 ml/m³ (0,5 Vol.-%). 10.000 ml/m³ (1,0 Vol.-%) Class 2 Class 3

### **EN 388 European Standards for protective gloves**



protective gloves against mecanical hazard have to have at least at one criteria the rating 1

**According EN420** all these ratings based on lab testing









| knitted wrist 6 | 60.210.010 1 | 2 120 |
|-----------------|--------------|-------|
| cuff 6          | 60.200.010 1 | 2 120 |

#### **Natural Latex Glove**



high quality with cottonvelour inside, Length 30cm, low-in-allergens and food-safe

| size 9  | 60.620.009 | 12 | 144 |  |
|---------|------------|----|-----|--|
| size 10 | 60.620.010 | 12 | 144 |  |
|         |            |    |     |  |

#### **Cotton-Polyester-Latex Glove**



seamless glove with micro porous latex coated and roughened palm for sensitiveness and more grip, breathable backside, comfortable and flexible, abrasion resistant

| size 9  | 60.240.009 | 12 | 72 |  |
|---------|------------|----|----|--|
| size 10 | 60.240.010 | 12 | 72 |  |
|         |            |    |    |  |
|         |            |    |    |