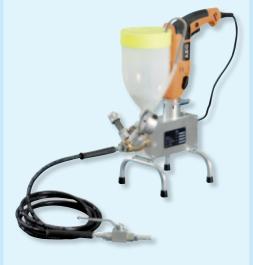

|               |       |            |             |            |              |

 550 ccm
 00.915.500
 1

 1100 ccm
 00.915.110
 1

**Reciprocating Pump** 



Pressure control with return and pressure gauge unit with manometer 0 - 250 bar, 3 m HP material hose  $\emptyset$  6 mm, HP ball valve with mouth piece, 2 litre material container

| 00.930.002 | 1 |  |  |
|------------|---|--|--|
|            |   |  |  |
|            |   |  |  |
|            |   |  |  |
|            |   |  |  |
|            |   |  |  |
|            |   |  |  |
|            |   |  |  |
|            |   |  |  |





| Billing A | ddress   | Delivery Address |      |       |
|-----------|----------|------------------|------|-------|
| Company   | y:       | <br>Company:     |      |       |
| City:     |          | <br>City:        |      |       |
| Street:   |          | <br>Street:      |      |       |
| Phone:    |          | <br>Phone:       |      |       |
| Name: