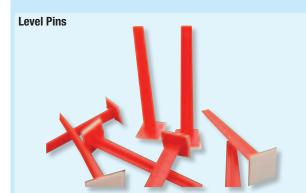

bristles incl. Handle, Ø28 mm

| Width              |            |   |  |
|--------------------|------------|---|--|
| 10 cm              | 19.500.100 | 1 |  |
| 15 cm              | 19.500.150 | 1 |  |
| Replacement roller |            |   |  |
| 10 cm              | 19.500.111 | 1 |  |
| 15 cm              | 19.500.151 | 1 |  |



### solvent resistant plastic, with handle

| Ø25 mm Width 15 cm | 19.625.150 | 1 |
|--------------------|------------|---|
| Ø50 mm Width 50mm  | 19.650.150 | 1 |



### solvent resistant plastic

| Ø50 mm thickness 18 mm | 19.401.000 | 1 |  |
|------------------------|------------|---|--|
|                        |            |   |  |
|                        |            |   |  |



### **Screed Connectors**





6x70 mm 50.600.070 1 6x120 mm 50.600.120 1



Simply cut the level pin with scissors to the desired height, using the moulded millimetre rule along the pin. Stick the pin to the floor using the heavy-duty self adhesive base of the pin. Apply the concrete or screed until they are level with the top of the pin.

Price per 100 pcs 50.200.100 100





for placing putty and coatings, made of cellular polyethylene, self-adhesive (solvent resistant, waterborne acrylic adhesive )

| Roll 10 m 5x10 mm | 50.005.010 | 1 |
|-------------------|------------|---|
| Roll 10 m 8x25 mm | 50.008.025 | 1 |
| rods 2 m 15x15 mm | 50.015.015 | 1 |
| rods 2 m 30x30 mm | 50.030.030 | 1 |

### **Screed layers Chaps**



### Chaps with knee cushion

| closed with press button |            |   |
|--------------------------|------------|---|
| up to knee