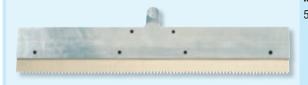

| ades and heig            | ght adju   | stable pin  | S                       |
|                                         | 56 cm                                                                                                               | 20.560.060               | 1          |             |                         |
| Rake with clamping bar and pins         | with clamping bar to attach toothed bla<br>stainless pins and softgrip.<br>With stickholder, the pins are fixed wit |                          |            |             | vist,                   |

56 cm

20.560.160







# made of aluminium casting, without toothed rubber, with wing screws and clamping rail

56 cm 20.501.000

### Scraper for toothed rubber blades Economy



# made of extruded aluminium, without toothed rubber, with wing screws and c lamping rail

56 cm 20.510.000 1

### Hand Scraper for toothed rubber blades



# made of aluminium, without toothed rubber, with fastening device for toothed rubber blades

28 cm 20.510.026 1

### Toothed Rubber Blades 56 cm

### 56 cm wide, 8 mm thick, bright special rubber

| 1 mm         | 20.500.001 | - 1 |  |
|--------------|------------|-----|--|
| 1 111111     | 20.300.001 | - 1 |  |
| 2 mm         | 20.500.002 | 1   |  |
| 3 mm         | 20.500.003 | 1   |  |
| 4 mm         | 20.500.004 | 1   |  |
| 5 mm         | 20.500.005 | 1   |  |
| 6 mm         | 20.500.006 | 1   |  |
| 7 mm         | 20.500.007 | 1   |  |
| 8 mm         | 20.500.008 | 1   |  |
| 9 mm         | 20.500.009 | 1   |  |
| 10 mm