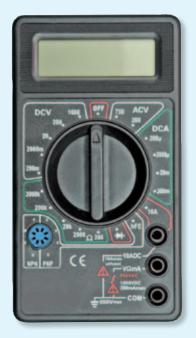

nction, automatic shutdown (idle) individually adjustable (deactivate, 15min, 30min, 45min, 60min), electric or battery powered (4x1,5V AA)

| 99.000.001 | 1 |  |  |
|------------|---|--|--|
|            |   |  |  |
|            |   |  |  |
|            |   |  |  |
|            |   |  |  |
|            |   |  |  |
|            |   |  |  |
|            |   |  |  |
|            |   |  |  |
|            |   |  |  |
|            |   |  |  |
|            |   |  |  |
|            |   |  |  |



max weight 300g/10,935oz display shows 0,1g/0,005oz shutdown after 60sec

| 99.000.300 | 1 |  |  |
|------------|---|--|--|
|            |   |  |  |
|            |   |  |  |
|            |   |  |  |
|            |   |  |  |
|            |   |  |  |
|            |   |  |  |



#### **Multimeter Economy**



with large LCD-Digits **Designed to measure:** DC voltage: 0 - 500V; AC voltage: 0 - 500V; DC current: 0 - 2A; Resistance: 0 - 2Mohm; diodes;

transistors (hFE NPN PNP)

85.500.101

#### **Stud Detector**



**Wires & Metals Detection Capability:** 

Wood joists: Thickness of wall is 19.05 mm (3/4 inches) AC Live Wires: 50.8 mm (2 inches) deep away from the wall Metals: 38.1 mm (1 1/2 inches) deep away from the wall

Power Supply: 1 x 9V battery (not included) Battery Life: 1 year with normal use

Operating Temperature: 5 ~ 40 °C (41 ~ 104 °F)

Dimensions: approx. 180 (L) x 75 (W) x 30 (D) mm (7.09' x 2.95' x 1.18' inch)

Weight: approx. 170g (battery excluded) One Set Included

1 x 3 in 1 Stud Scanner, 1 x Instruction Manual, Standard Factory Package

85.800.101



#### **Wall Scanner M