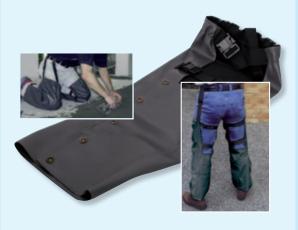

---|

Ø 53 cm 92.010.053 10

PP Arm protection

made of polypropylene fleece, 30 g/m², length 45 cm, air-permeable and moisture-repellent

92.010.001 10 30



splash protection of shoes and trousers during deaeration, primering or sealing

| 92.000.001 | 10 | 30 |  |
|------------|----|----|--|
|            |    |    |  |
|            |    |    |  |
|            |    |    |  |
|            |    |    |  |
|            |    |    |  |
|            |    |    |  |
|            |    |    |  |



made of polypropylene, with CPE outsole, for walking on new floors to protect against scratching price per pcs

92.000.003

50

100





with PVC sole, for walking on new floors to protect against scratching, slip resistant and antistatic price per pcs

92.000.004

10

100

#### **Screed layers Chaps**



#### Chaps with knee cushion

closed with press button up to knee 90.210.010 1

closed with Velcro up to knee 90.210.020 1





conforms to EN 14404

90.250.010



# **Testing and Measuring**







| Gadei Finder            | 1  | Pyrometer            | 6 - 9  |
|-------------------------|----|----------------------|--------|
| CM Measuring Set        | 14 | Radio                | 6 - 9  |
| Concrete Testing Hammer | 12 | Rangefinder          | 6 - 2  |
| Floor Surface Laser     | 10 | Ruler                | 6 - 1  |
| Folding Ruler           | 1  | Spoon Balance        | 6 - 3  |
| Humidity Tester         | 13 | Steel Measuring Tape | 6 - 1  |
| Job Site Radio          |    | Stud Detector        | 6 - 5  |
| Laser Rangefinder       |    | Surface Laser        | 6 - 10 |
|