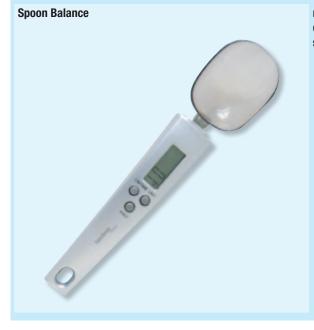

p

#### open handle, stackable 50 ml 40.600.050 10 100 ml 40.600.100 10 250 ml 6 40.600.250 500 ml 6 40.600.500 6 1 L 40.600.001 2 L 40.600.002 2 3 L 40.600.003 2 closed handle 5 L 40.600.005 2



supporting platform 32x38cm, weighing range up to 75 kg, up to 25kg in 5g steps from 25kg in 10g steps, TARA Function, automatic shutdown (idle) individually adjustable (deactivate, 15min, 30min, 45min, 60min), electric or battery powered (4x1,5V AA)

| 99.000.001 | 1 |  |  |
|------------|---|--|--|
|            |   |  |  |
|            |   |  |  |
|            |   |  |  |
|            |   |  |  |
|            |   |  |  |
|            |   |  |  |
|            |   |  |  |
|            |   |  |  |
|            |   |  |  |
|            |   |  |  |
|            |   |  |  |
|            |   |  |  |



max weight 300g/10,935oz display shows 0,1g/0,005oz shutdown after 60sec

| 99.000.300 | 1 |  |  |
|------------|---|--|--|
|            |   |  |  |
|            |   |  |  |
|            |   |  |  |
|            |   |  |  |
|            |   |  |  |
|            |   |  |  |



#### **Multimeter Economy**



with large LCD-Digits **Designed to measure:** DC voltage: 0 - 500V; AC voltage: 0 - 500V; DC current: 0 - 2A; Resistance: 0 - 2Mohm; diodes;

transistors (hFE NPN PNP)

85.500.101

#### **Stud Detector**



**Wires & Metals Detection Capability:** 

Wood joists: Thickness of wall is 19.05 mm (3/4 inches) AC Live Wires: 50.8 mm (2 inches) deep away from the wall Metals: 38.1 mm (1 1/2 inches) deep away from the wall

Power Supply: 1 x 9V battery (not included) Battery Life: 1 year with