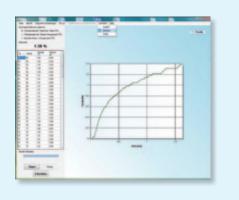

operator. Only a small sample needs to be placed on the balance, then close the cover, press the button and read the result (content of humidity; dry content). This instrument is the perfect tool in determining moisture and dry content weight accurately. You will be able to determine the humidity of materials of a range of materials, such as plastic, wood pellets, pharmaceutical substances, tobacco, tea, cereals, etc. Checking moisture and dry content can be done three different ways: Automatic: drying material until it has a constant weight Semi-automatic: drying stop when loss per unit of time goes below theoretical value Manual: adjusting the timer between 2 minutes and 9 hours and 59 minutes.

For more information pleas ask for technical data sheet

85.100.100

#### **Software Kit**



85.100.110

#### Fiberglass round filters



price per 100 pcs

85.100.130

### **Sample Pans**



Pack of 50 aluminium sample pans

85.100.140

Details RefNr Sales Unit €piece/pair Sales Unit €piece/pair Product

#### **Pull Off Tester manual**



the portable, hand-operated PosiTest Pull-Off Adhesion Tester measures the force required to pull a specified test diameter of coating away from its substrate using hydraulic pressure. The pressure is displayed on a digital LCD and represents the coating's strength of adhesion to the substrate. In accordance with ASTM D4541, D7234, ISO 4624 and others, the PosiTest evaluates the adhesion (pull-off strength) of a coating by determining the greatest tensile pull-off force that it can bear before detaching. Breaking points, demonstrated by fractu