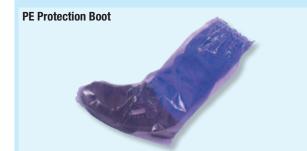

|

### **Spike Sole Import**



### black, stable synthetic sole with pointed spikes and Velcro fastener

| Nail Length              |            |   |
|--------------------------|------------|---|
| 30 mm                    | 19.000.022 | 1 |
| 40 mm                    | 19.000.035 | 1 |
| 50 mm                    | 19.000.050 | 1 |
| Replacement Spikes 25 mm | 19.001.022 | 1 |
| (incl. assembly tools)   |            |   |
| Replacement Spikes 40 mm | 19.001.035 | 1 |
| (incl. assembly tools)   |            |   |
| Replacement Spikes 50 mm | 19.001.050 | 1 |
| (incl. assembly tools)   |            |   |
|                          |            |   |



### Screed Shoes for walking on fresh screed

20x40 cm 19.100.001



### with wooden handle, spike length 23mm

19,5x8,5 cm 19.050.019



### splash protection of shoes and trousers during deaeration, primering or sealing

92.000.001 ca. 75 µm 10 30



### **Spiked Roller Import without handle**



# made of solvent-resistant polypropylene, for $\emptyset 8 \ mm$ handle, spike length approx. 11 mm

| Width |            |   |
|-------|------------|---|
| 25 cm | 19.012.025 | 1 |
| 50 cm | 19.012.050 | 1 |

### piked Roller Made in Germany without handle



### made of solvent-resistant polypropylene, for Ø8 mm handle

| Spike length approx. 11 mm<br>Width |            |   |
|-------------------------------------|------------|---|
| 7 cm                                | 19.012.007 | 1 |
| 12 cm                               | 19.012.012 | 1 |
| 18 cm                               | 19.012.018 | 1 |
| 25 cm