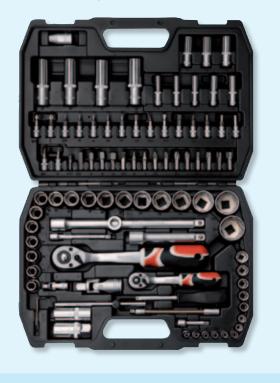

**Screwdriver Set 10pcs**



## **CrV-Blade, Softgrip Slot: blade length:**

75~mm blade: 3,0 / 100~mm blade: 5,0 / 100~mm blade: 6,0 / 150~mm blade: 6,0

150 mm blade: 8,0 cross: blade length:

75~mm blade PH0 / 75~mm blade PH1 / 100~mm blade PH2 / 150~mm blade PH2

150 mm blade PH3

30.878.010

## **T-Grip Screwdriver Set 41pcs**



CrV blade 25 mm slot: 4/5/6/7 cross: PH1/PH2/PH

**TX:** T10/T15/T20/T25/T30/T40

Pozidriv: PZ1/PZ2/PZ3 hexagonal: H4/H5/H6 9 sockets: 5-13 mm 3/16" 9 sockets: 5-13 mm 1/2"

30.878.041

1





for TORX-screws, 8pcs T8, T9, T10, T15, T20, T25, T30, T40

with T-handle 30.878.071





for TORX-screws, 8pcs T9, T10, T15, T20, T25, T27, T30, T50

30.878.074

1

## **Hex Key Set 9pcs**



2,5/3/4/5/5,5/6/7/8/10

30.878.009

## Socket Driver Set 94-piece 1/2" 1/4"



- 1/2": 10, 11, 12, 13, 14, 15, 16, 17, 18, 19, 20, 21, 22, 23, 24 mm (L=38 mm); 27, 30, 32 mm (L=42 mm); 1/4": 4, 4.5, 5, 5.5, 6, 7, 8, 9, 10, 11, 12, 13, 14 mm (L=25 mm); CrV 50BV30;
- 1/2" (127, 254 mm); 1/4" (50.8, 101.6 mm); CrV 50BV30;
- □ 3/8\*(F) x 1/2\*(M); CrV 50BV30; □ □ 1/4\* (150 mm); CrV;
- 2 1/2", 1/4"; CrV 50BV30; ( 1/2": 16, 21 mm; CrV 50BV30;
  - 3 1/4" (152 mm); CrV 50BV30;
- 1/2", 1/4"; 72T; CrV 6140; 1/4" (150 mm); CrV 50BV30;
- = 5/16": 8, 10, 12, 14 mm (L=30 mm); AISI S2;
  - □ 1/4\*: T8, T10, T15, T20, T25, T30; AISI S2 / CrV 50BV30;
- □ □ 5/16\*: 8, 10, 12 mm (L=30 mm); AISI S2; ○ □□□□ 1/4\*: 3, 4, 5, 6 mm; AISI S2 / CrV 50BV30;
- ⇒ € 5/16": PH3, PH4 (L=30 mm); AISI S2; ♦ <== 1/4\*: PZ1, PZ2; AISI S2 / CrV 50BV30;</p>
- \$\infty \infty 5/16\cdots: PZ3, PZ4 (L=30