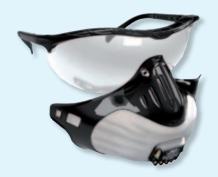

ced soft rubber for maximum ease of wear, fully flexible enhanced TPU frame is capable of recovering from almost any deformation, world leading inject-binded lens and frame ensure optimum resilience, life span and unbeatable performance, supple frame-casing adjusts exactly to wearers face making them the most comfortable glasses available.

Blue Frame Indoor/Outdoor HC Lens UV400

HC Lens UV400

80.200.011

1

#### **Black Spectacle Neck Cord**



standard cord for attachment to all safety spectacles to ensure they are always close to hand

80.200.090

1

#### **Zipped Rigid Case**



Protective case for storing either safety spectacles or goggles with a zipped lid

80.200.093

multitool

Details RefNr Sales Unit €piece/pair Sales Unit €piece/pair

#### Safety Glasses with Filter Economy



safety eyewear and respirators often reduce each others effectiveness because eyewear frames compromise the seal of the respirator and lead to lens misting and reduced respiratory protection.

FilterSpec® combines both protective devices into an integrated unit, allowing them to work harmoniously to provide optimum wearer comfort and protection, anti-mist and anti-scratch coating as standard on all lenses, Spectacle conforms to: EN166.1.F.T, Disposable filter respirator element for optimum protection, low breathing resistance valve reduces moisture and CO build up, padded for extra comfort over prolonged use, moulds to face shape for excellent seal. Conforms to: EN1827:1999 + A1:2009

with FMP2 Valve Filter - clear lens (clam shell)

92.405.000

1

#### Safety Glasses with Filter Profess