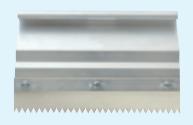

| 56 cm                                                                                                               | 20.560.060               | 1          |             |                         |
| Rake with clamping bar and pins         | with clamping bar to attach toothed bla<br>stainless pins and softgrip.<br>With stickholder, the pins are fixed wit |                          |            |             | vist,                   |

56 cm

20.560.160







# made of aluminium casting, without toothed rubber, with wing screws and clamping rail

56 cm 20.501.000

### Scraper for toothed rubber blades Economy



# made of extruded aluminium, without toothed rubber, with wing screws and c lamping rail

56 cm 20.510.000 1

### Hand Scraper for toothed rubber blades



# made of aluminium, without toothed rubber, with fastening device for toothed rubber blades

28 cm 20.510.026 1

### Toothed Rubber Blades 56 cm

### 56 cm wide, 8 mm thick, bright special rubber

| 1 mm         | 20.500.001 | - 1 |  |
|--------------|------------|-----|--|
| 1 111111     | 20.300.001 | - 1 |  |
| 2 mm         | 20.500.002 | 1   |  |
| 3 mm         | 20.500.003 | 1   |  |
| 4 mm         | 20.500.004 | 1   |  |
| 5 mm         | 20.500.005 | 1   |  |
| 6 mm         | 20.500.006 | 1   |  |
| 7 mm         | 20.500.007 | 1   |  |
| 8 mm         | 20.500.008 | 1   |  |
| 9 mm         | 20.500.009 | 1   |  |
| 10 mm        | 20.500.010 | 1   |  |
| 11 mm        | 20.500.011 | 1   |  |
| 12 mm        | 20.500.012 | 1   |  |
| not serrated | 20.500.000 | 1   |  |
|