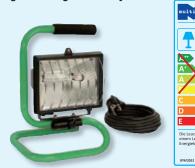

Crossbar



for installation of 2 halogen floodlights or construction lamps on the tripods

60 cm

99.444.002

1

1

## **Screw Set**



 $10\ pcs.$  screw-set for the installation of 1 construction lamp on the suitable crossbar

99.444.010

Halogen Floodlight 1000 Watt



incl. 5m rubber-sheathed cable H07 RN-F, 3G1,0. The floodlights are made with a plastic-coated aluminium die cast housing and frame. They are equipped with an aluminium reflector, hardened safety front glass, silicone sealing, lamp socket R7S and a junction box with grounding terminal. All models are suitable for outdoor areas. Dimension: WxHxD 405x400x340 mm, H07RN-F 3G 1,0mm² Cable

1000 Watt

99.410.150

multitool

Product Details RefNr Sales Unit €piece/pair Sales Unit €piece/pair

## **Halogen Floodlight Economy**





(IP44) incl. 1,5m rubber-sheathed cable H05 W-F, 3G 0,75mm². The floodlights are made with a plastic-coated aluminium die cast housing and frame. They are equipped with an aluminium reflector, hardened safety front glass, silicone sealing, lamp socket R7S and a junction box with grounding terminal. All models are suitable for outdoor areas. Dimension HxLxD 195x320x155 mm H05W-F 3G 0,75mm² cable

500 Watt 99.420.500

## **Halogen Floodlight Professional**



with 400 Watt bulb (=500W standard bulb) for permanent outside use, 5m cable H07RN-F, 3G1,0mm², stable protective lattice and a heat-resistant safety glass, large housing for better heat dissipation, leading to an increase in the life of the bulb, bulbs can be changed without using tools, Fitting R7s, Dimension HxLxD 260x360x230 mm