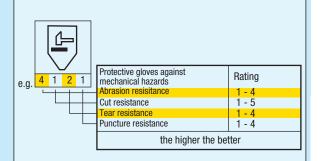

| black  |  |  |
| Reaktor           | Radioactive iodine including radioactive methyl iodide                          | orange |  |  |
| SX                | Gases and vapours accor. Supplier                                               | purple |  |  |
| Р                 | Partikle                                                                        | white  |  |  |
| Durability        | max. 3 years,                                                                   |        |  |  |

if opened 6 month

Filter class 1 to 3: higher class means higher protection

Class 1 1.000 ml/m<sup>3</sup> (0,1 Vol.-%) 5.000 ml/m³ (0,5 Vol.-%). 10.000 ml/m³ (1,0 Vol.-%) Class 2 Class 3

### **EN 388 European Standards for protective gloves**



protective gloves against mecanical hazard have to have at least at one criteria the rating 1

**According EN420** all these ratings based on lab testing









| knitted wrist 6 | 60.210.010 1 | 2 120 |
|-----------------|--------------|-------|
| cuff 6          | 60.200.010 1 | 2 120 |

#### **Natural Latex Glove**



high quality with cottonvelour inside, Length 30cm, low-in-allergens and food-safe

| size 9  | 60.620.009 | 12 | 144 |  |
|---------|------------|----|-----|--|
| size 10 | 60.620.010 | 12 | 144 |  |
|         |            |    |     |  |

#### **Cotton-Polyester-Latex Glove**



seamless glove with micro porous latex coated and roughened palm for sensitiveness and more grip, breathable backside, comfortable and flexible, abrasion resistant

| size 9  | 60.240.009 | 1