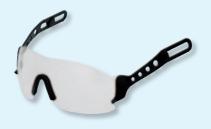

les Unit €piece/pair

**Hard Cap** 



exceed the most recent standards, EN812:1997+2001, Reflective piping on all models adds extra visibility, extra holes in the liner plus the two mesh panels on the outer mean added ventilation, Sizing ranges from 53cm to 63cm head size, the outer cap is removable and fully washable for hygiene purposes and extended life cycle, with sweat band

80.000.201

1

**LED Lamp** 



ffor use with hardcap A1+ and safety helmets. Lightweight. Contains five high power LEDs. Lithium batteries included. Securely mounts onto peak of chosen head wear, 4 power settings: 1xLED, 3xLED, 5xLED, Flash/Hazard

80.000.290

1



according EN, 6 internal strap support and sweat band, rainwater gutter, prepared for ear and face protection, weight approx. 340g

80.000.001

1





easy assembly kit for adding a clear, polycarbonate, retractable eyeshield to safety helmet ref. 80.000.001, conforms to EN166.1.F

80.000.011

1





extremely comfortable terylene webbing moulds to the individual shape of the wearers head, a rain channel directs rain away from wearers face, lets hot air out of the roof of the helmet, whilst at the same time sucking in cooler air from the bottom of the helmet, reduces helmet temperatures by an average 2-3°C, the integral visor ensures that eye protection is on hand when needed and never lost, whilst removing the need for additional eye protection. Protects to EN166.1.F

80.000.101

Replacement Visor for ref. 80.000.101

80.000.121



for ref. 80.000.101 SNR: 28dB Conforms to EN352-3

SNR-Wert: 28dB

Details



**Leather Sweatband**