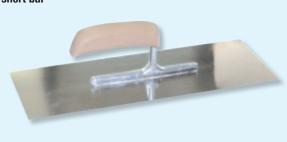

0.903.050 1 **Swedish Floor Trowel** carbon steel, short bar for more flexibility, blade thickness 0,75mm 50 cm 20.902.150 1 60 cm 20.902.160 **Screed Trowel open handle** stainless, unvarnished handle, long bar blade thickness 0,75 mm 50 cm 20.901.050 1 60 cm 20.901.060 1 chamfered edges 50 cm 20.901.150 1 blade thickness 1,1 mm 50 cm 20.901.051 1 60 cm 20.901.061 1 chamfered edges 50 cm 20.901.151 1 **Screed Trowel closed handle** stainless, unvarnished handle, long bar blade thickness 0,75 mm 50 cm 20.905.007 1 60 cm 20.905.067 blade thickness 1,1 mm 50 cm 20.905.012 60 cm 20.905.061 1 carbon steel, unvarnished handle, long bar blade thickness 0,75 mm 50 cm 20.900.007 1 60 cm 20.900.067 1 blade thickness 1,1 mm 50 cm 20.900.010 1 60 cm 20.900.061







# Trowel long version short bar



### blade thickness 0,75mm, untreated wooden handle, short bar

| 20.100.035 | 1                                                    |                                                              |
|------------|------------------------------------------------------|--------------------------------------------------------------|
| 20.101.035 | 1                                                    |                                                              |
| 20.101.135 | 1                                                    |                                                              |
|            |                                                      |                                                              |
|            |                                                      |