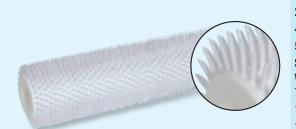

|   |
| Replacement Spikes 40 mm | 19.001.035 | 1 |
| (incl. assembly tools)   |            |   |
| Replacement Spikes 50 mm | 19.001.050 | 1 |
| (incl. assembly tools)   |            |   |
|                          |            |   |



### Screed Shoes for walking on fresh screed

20x40 cm 19.100.001



### with wooden handle, spike length 23mm

19,5x8,5 cm 19.050.019



### splash protection of shoes and trousers during deaeration, primering or sealing

92.000.001 ca. 75 µm 10 30



### **Spiked Roller Import without handle**



# made of solvent-resistant polypropylene, for $\emptyset 8 \ mm$ handle, spike length approx. 11 mm

| Width |            |   |
|-------|------------|---|
| 25 cm | 19.012.025 | 1 |
| 50 cm | 19.012.050 | 1 |

### piked Roller Made in Germany without handle



### made of solvent-resistant polypropylene, for Ø8 mm handle

| Spike length approx. 11 mm<br>Width |            |   |
|-------------------------------------|------------|---|
| 7 cm                                | 19.012.007 | 1 |
| 12 cm                               | 19.012.012 | 1 |
| 18 cm                               | 19.012.018 | 1 |
| 25 cm                               | 19.012.027 | 1 |
| 40 cm                               | 19.012.040 | 1 |
| 50 cm                               | 19.012.052 | 1 |
| Spike length approx. 21mm<br>Width  |            |   |
| 7 cm                                | 19.021.007 | 1 |
| 12 cm                               | 19.021.012 | 1 |
| 18 cm                               | 19.021.018 | 1 |
| 25 cm                               | 19.021.027