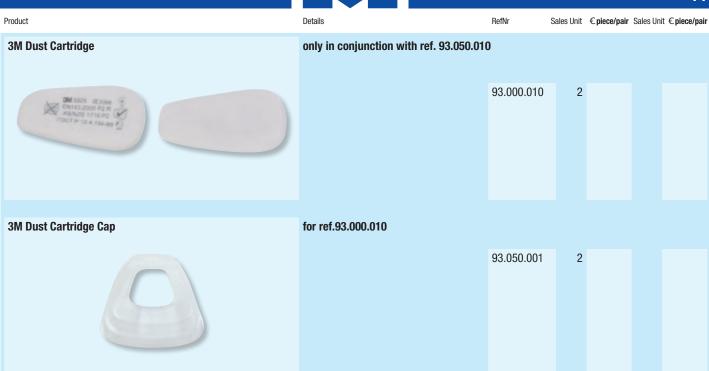

--------------------|--------------|---|
| Large Size                        | 92.300.101-L | 1 |
| use cartridge ref. 93.000.001/002 |              |   |

#### **3M Comfort Half Mask Respirator**



without cartridge, 3M 7000 series half masks are reusable respirators with fully replaceable parts for maximum durability and quality.

| representation parties for management and and | ,          | - |  |
|-----------------------------------------------|------------|---|--|
| Large Size                                    | 92.300.001 | 1 |  |

use cartridge ref. 93.000.001/002

#### 3M Cartridge



#### cartridge for ref. 92.300.001 + 92.300.101

| A1 Organic Vapour Cartridge | 93.000.001 | 2 |
|-----------------------------|------------|---|
| A2 Organic Vapour Cartridge | 93.000.002 | 2 |





Product Details RefNr Sales Unit €piece/pair Sales Unit €piece/pair Sales Unit €piece/pair

**Hard Cap** 



exceed the most recent standards, EN812:1997+2001, Reflective piping on all models adds extra visibility, extra holes in the liner plus the two mesh panels on the outer mean added ventilation, Sizing ranges from 53cm to 63cm head size, the outer cap is removable and fully washable for hygiene purposes and extended life cycle, with sweat band

80.000.201

1

**LED Lamp** 



ffor use with hardcap A1+ and safety helmets. Lightweight. Contains five high power LEDs. Lithium batteries included. Securely mounts onto peak of chosen head wear, 4 power settings: 1xLED, 3xLED, 5xLED, Flash/Hazard

80.000.290

1



according EN, 6 internal strap support and sweat band, rainwater gutter, pr