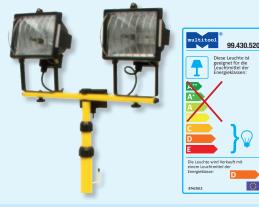

e use, 5m cable H07RN-F, 3G1,0mm², stable protective lattice and a heat-resistant safety glass, large housing for better heat dissipation, leading to an increase in the life of the bulb, bulbs can be changed without using tools, Fitting R7s, Dimension HxLxD 260x360x230 mm H07RN-F 3G 1,0mm² cable

500 Watt 99.420.502

## Halogen Floodlight 500Watt with mobile tripod



tripod 0,8-1,8m 500 Watt, incl. 5m rubber cable H05 W-F, 3G 0,75mm². made with a plastic-coated aluminium die cast housing and frame. They are equipped with an aluminium reflector, hardened safety front glass, silicone sealing, lamp socket R7S and a junction box with grounding terminal. All models are suitable for outdoor areas. Dimension LxHxD 185x180x155mm

500 Watt 99.430.500 1

## 2 Halogen Floodlight with mobile tripod



500 Watt, incl. 3m rubber cable, made with a plastic-coated aluminium die cast housing and frame. They are equipped with an aluminium reflector, hardened safety front glass, silicone sealing, lamp socket R7S. Suitable for outdoor areas (IP 44). Tripod from 0,8 to 2,0m, H05W-F 3G 0,75mm² cable

2 x 500 Watt 99.430.520 1





| Replacement Lamp 500 Wat            |                                                         |                                                                                                                                                                                                                                                                                      |